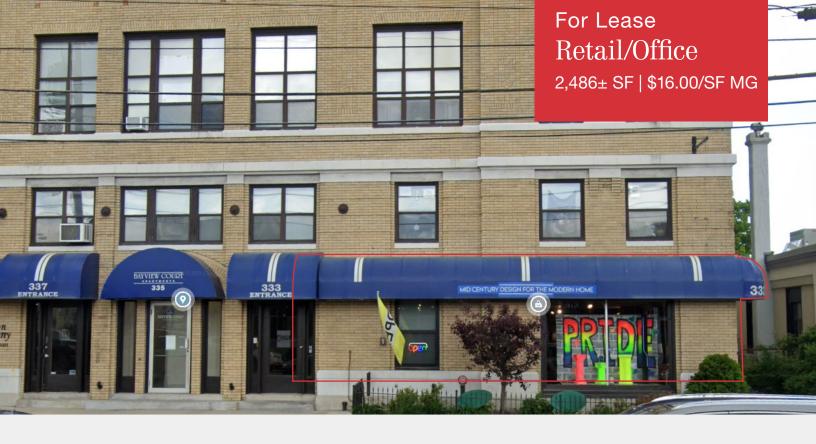

# 333 Forest Avenue

Portland, Maine

### **Property Description**

We are pleased to offer  $2,468\pm$  SF of first floor retail/office space at 333 Forest Avenue. The space offers excellent visibility as well as  $2,000\pm$  SF of additional basement storage space. The suite is available for immediate occupancy.

FOR LEASE : \$16.00/SF MG Rental Rent includes: heat, trash removal, on-site parking