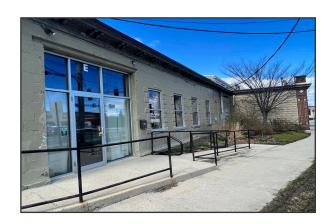

## **Property Description**

We are pleased to offer two retail/office suites for lease at 332 Forest Avenue in Portland. University Plaza is highly visible, located at a lighted intersection and has excellent signage potential. The building is adjacent the The University of Southern Maine and Exit 6 of I-295. Other tenants include Distinctive Tile & Design, Kitchen Cove Cabinetry, and Eurofins.

### **Property Overview**

| Owner           | Oakhurst Properties, LLC                        |
|-----------------|-------------------------------------------------|
| Building Size   | 14,724± SF                                      |
| Available Space | Suite C: 2,236± SF<br>Suite E: 1,992± SF        |
| Zoning          | Business Community (B2)                         |
| Year Built      | 1962                                            |
| Construction    | Brick/concrete block                            |
| Flooring        | Commercial grade tile                           |
| Parking         | Free, on-site                                   |
| Road Frontage   | Forest Avenue, Bedford Street and Durham Street |
| NNN's           | \$4.89/SF                                       |