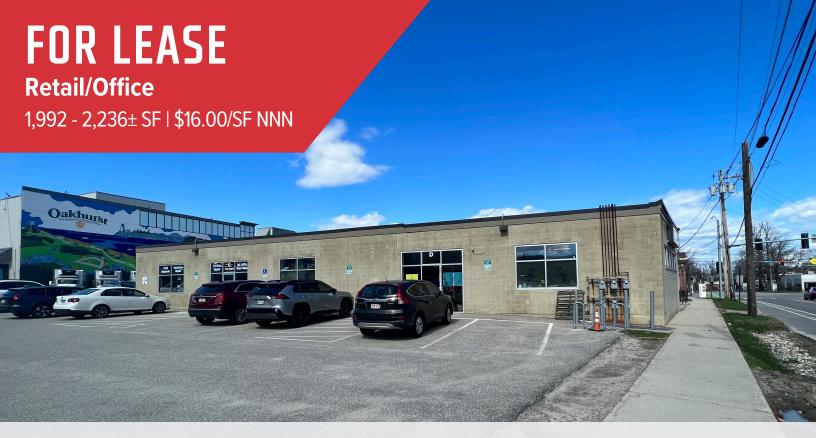

# 332 Forest Avenue, Portland

## **Property Highlights**

- Excellent location just off the peninsula
- On-site free parking
- Pylon signage available
- Adjacent to USM campus

## **Property Description**

We are pleased to offer two retail/office suites for lease at 332 Forest Avenue in Portland. University Plaza is highly visible, located at a lighted intersection and has excellent signage potential. The building is adjacent the The University of Southern Maine and Exit 6 of I-295. Other tenants include Distinctive Tile & Design, Kitchen Cove Cabinetry, and Eurofins.

### FOR LEASE: \$16.00/SF NNN

The information contained herein has been given to us by the owner of the property or other sources we deem reliable. We have no reason to doubt its accuracy, but we do not guarantee it. All information should be verified prior to purchase or lease.