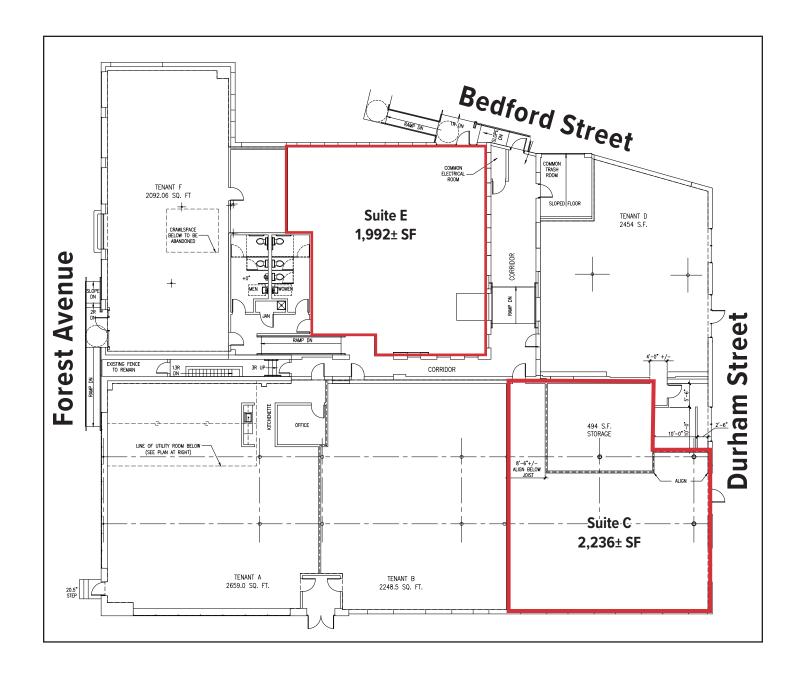

## **Property Description**

We are pleased to offer two retail/office suites for lease at 332 Forest Avenue in Portland. University Plaza is highly visible, located at a lighted intersection and has excellent signage potential. The building is adjacent the The University of Southern Maine and Exit 6 of I-295. Other tenants include Distinctive Tile & Design, Kitchen Cove Cabinetry, and Eurofins.

### **Property Overview**

| Owner           | Oakhurst Properties, LLC                        |
|-----------------|-------------------------------------------------|
| Building Size   | 14,724± SF                                      |
| Available Space | Suite C: 2,236± SF<br>Suite E: 1,992± SF        |
| Zoning          | Business Community (B2)                         |
| Year Built      | 1962                                            |
| Construction    | Brick/concrete block                            |
| Flooring        | Commercial grade tile                           |
| Parking         | Free, on-site                                   |
| Road Frontage   | Forest Avenue, Bedford Street and Durham Street |
| NNN's           | \$4.89/SF                                       |