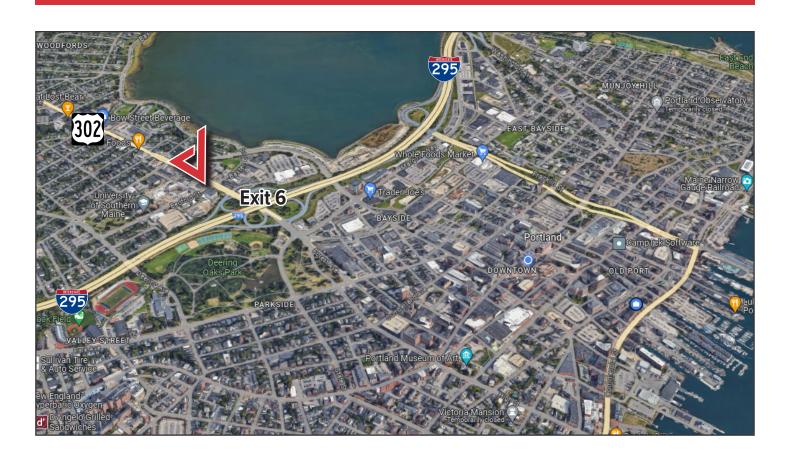

## **Property Highlights**

- Excellent location just off the peninsula
- On-site free parking
- Pylon signage available
- Adjacent to USM campus

## **Property Description**

We are pleased to offer two retail/office suites for lease at 332 Forest Avenue in Portland. University Plaza is highly visible, located at a lighted intersection and has excellent signage potential. The building is adjacent the The University of Southern Maine and Exit 6 of I-295. Other tenants include Distinctive Tile & Design, Kitchen Cove Cabinetry, and Eurofins.