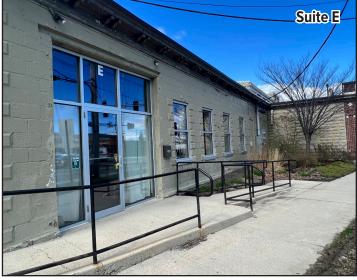

# **Property Highlights**

Suite D: 1,960± SF
Suite E: 1,992± SF

- Excellent location just off the peninsula
- On-site free parking

# **Property Description**

We are pleased to offer two retail/office suites for lease

at 332 Forest Avenue in Portland. University Plaza is highly visible, located at a lighted intersection and has excellent signage potential. The building is adjacent the The University of Southern Maine and Exit 6 of I-295. Other tenants include Distinctive Tile & Design, Kitchen Cove Cabinetry and Necessary Technologies. The suites can be leased separately or together.

## **Property Overview**

| Owner           | Oakhurst Properties, LLC                        |
|-----------------|-------------------------------------------------|
| Building Size   | 14,724± SF                                      |
| Available Space | Suite D: 1,960± SF<br>Suite E: 1,992± SF        |
| Zoning          | Business Community (B2)                         |
| Year Built      | 1962                                            |
| Construction    | Brick/concrete block                            |
| Flooring        | Commercial grade tile                           |
| Parking         | Free, on-site                                   |
| Road Frontage   | Forest Avenue, Bedford Street and Durham Street |