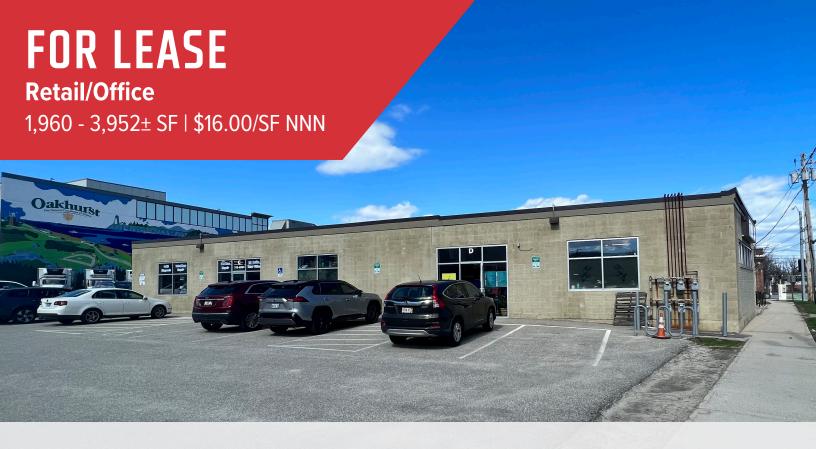

# 332 Forest Avenue, Portland

# **Property Highlights**

Suite D: 1,960± SF
Suite E: 1,992± SF

- Excellent location just off the peninsula
- On-site free parking

# **Property Description**

We are pleased to offer two retail/office suites for lease

at 332 Forest Avenue in Portland. University Plaza is highly visible, located at a lighted intersection and has excellent signage potential. The building is adjacent the The University of Southern Maine and Exit 6 of I-295. Other tenants include Distinctive Tile & Design, Kitchen Cove Cabinetry and Necessary Technologies. The suites can be leased separately or together.

### FOR LEASE: \$16.00/SF NNN