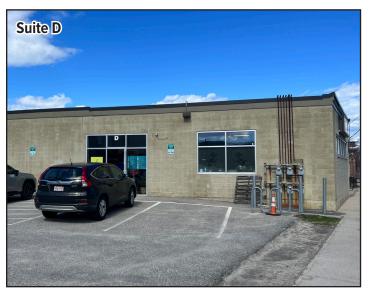

# **Property Highlights**

Suite D: 1,960± SF
Suite E: 1,992± SF

- Excellent location just off the peninsula
- On-site free parking

# **Property Description**

We are pleased to offer two retail/office suites for lease

at 332 Forest Avenue in Portland. University Plaza is highly visible, located at a lighted intersection and has excellent signage potential. The building is adjacent the The University of Southern Maine and Exit 6 of I-295. Other tenants include Distinctive Tile & Design, Kitchen Cove Cabinetry and Necessary Technologies. The suites can be leased separately or together.

## **Property Overview**

| Owner           | Oakhurst Properties, LLC                        |
|-----------------|-------------------------------------------------|
| Building Size   | 14,724± SF                                      |
| Available Space | Suite D: 1,960± SF<br>Suite E: 1,992± SF        |
| Zoning          | Business Community (B2)                         |
| Year Built      | 1962                                            |
| Construction    | Brick/concrete block                            |
| Flooring        | Commercial grade tile                           |
| Parking         | Free, on-site                                   |
| Road Frontage   | Forest Avenue, Bedford Street and Durham Street |