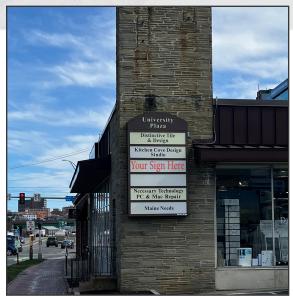

# **Property Description**

We are pleased to offer two retail/office suites for lease

at 332 Forest Avenue in Portland. University Plaza is highly visible, located at a lighted intersection and has excellent signage potential. The building is adjacent the The University of Southern Maine and Exit 6 of I-295. Other tenants include Distinctive Tile & Design, Kitchen Cove Cabinetry and Necessary Technologies. The suites can be leased separately or together.