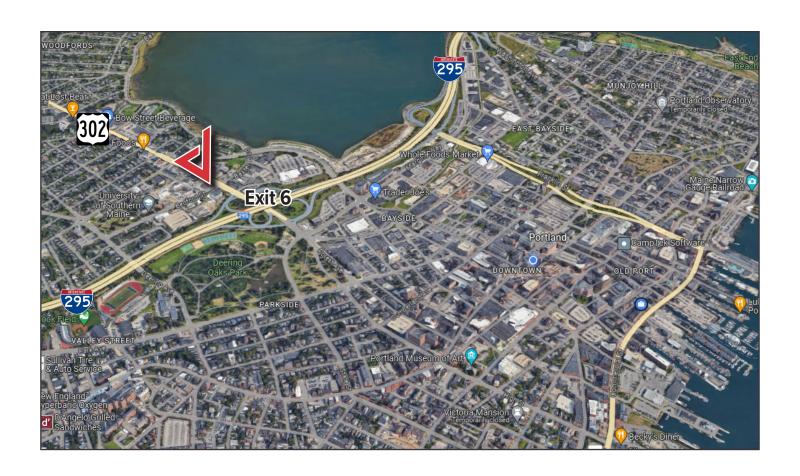

# **Property Description**

We are pleased to offer two retail/office suites for lease

at 332 Forest Avenue in Portland. University Plaza is highly visible, located at a lighted intersection and has excellent signage potential. The building is adjacent the The University of Southern Maine and Exit 6 of I-295. Other tenants include Distinctive Tile & Design, Kitchen Cove Cabinetry and Necessary Technologies. The suites can be leased separately or together.