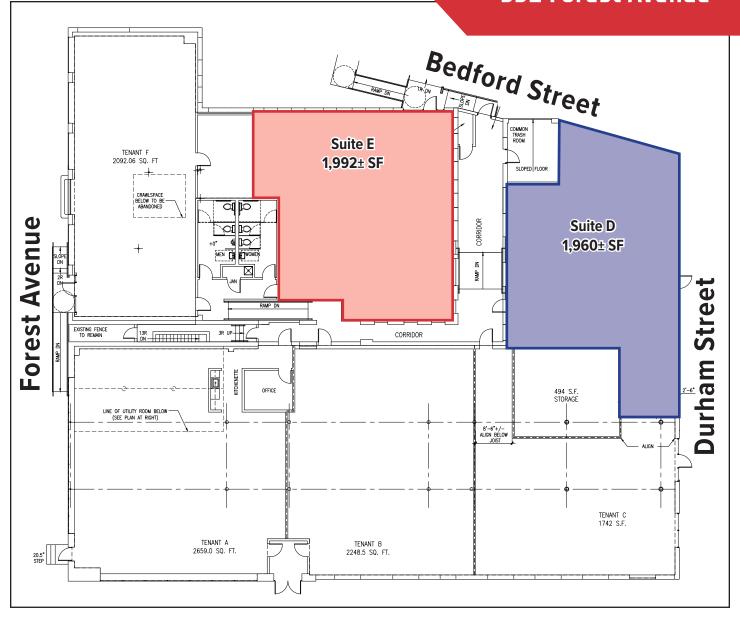

# **Property Highlights**

Suite D: 1,960± SF
Suite E: 1,992± SF

- Excellent location just off the peninsula
- On-site free parking

## **Property Overview**

| Owner           | Oakhurst Properties, LLC                        |
|-----------------|-------------------------------------------------|
| Building Size   | 14,724± SF                                      |
| Available Space | Suite D: 1,960± SF<br>Suite E: 1,992± SF        |
| Zoning          | Business Community (B2)                         |
| Year Built      | 1962                                            |
| Construction    | Brick/concrete block                            |
| Flooring        | Commercial grade tile                           |
| Parking         | Free, on-site                                   |
| Road Frontage   | Forest Avenue, Bedford Street and Durham Street |