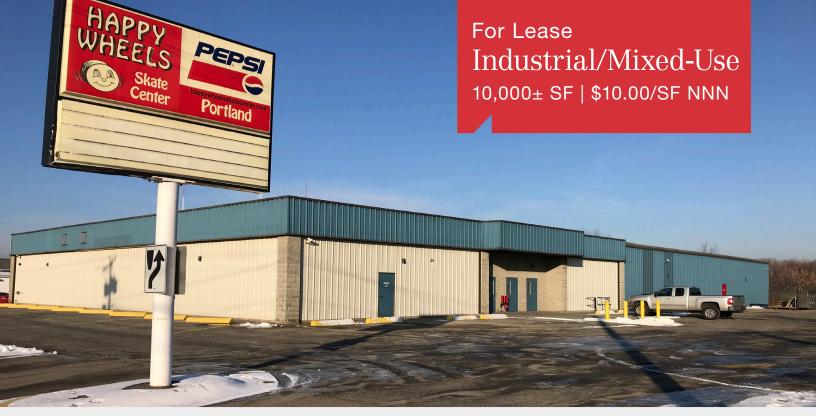

# **331 Warren Avenue** Portland, Maine

### **Property Description**

This space is located in the front of the building and it is fully airconditioned. Drive-in OHDs can be installed if needed. The landlord is willing to renovate the space into retail/showroom or industrial space, as necessary. Broker Contact Greg Hastings, SIOR 207-773-7100 ghastings@dunhamgroup.com www.dunhamgroup.com

### **Property Overview**

| Owner                | Olds, LLC                                               |
|----------------------|---------------------------------------------------------|
| Building Size        | 20,000± SF                                              |
| Lot Size             | 1.87± acres                                             |
| Available Space      | 10,000± SF                                              |
| Assessor's Reference | Map 296, Lot A-7 and Map 303, Lot D-15                  |
| Zoning               | B4 - Commercial business                                |
| Building Age         | 1973                                                    |
| Construction         | Steel Frame with metal siding                           |
| Roof                 | Sloped metal                                            |
| Flooring             | Concrete Slab                                           |
| Utilities            | Municipal water and sewer - Natural gas                 |
| Ceiling Height       | 12'± - 16'±                                             |
| Column Spacing       | 25' x 70'                                               |
| HVAC                 | Throughout the space                                    |
| Electrical           | 400 Amp, 3 Phase                                        |
| Lighting             | Fluorescent lighting throughout                         |
| Sprinkler System     | Full coverage with a wet-pipe system                    |
| Parking              | Paved parking for up to 65 vehicles                     |
| Accessibility        | Approximately two (2) miles from Maine Turnpike Exit 48 |
|                      |                                                         |

#### LEASE RATE : \$10.00/SF NNN

10 Dana Street, Suite 400 Portland, ME 04101 207.773.7100 dunhamgroup.com