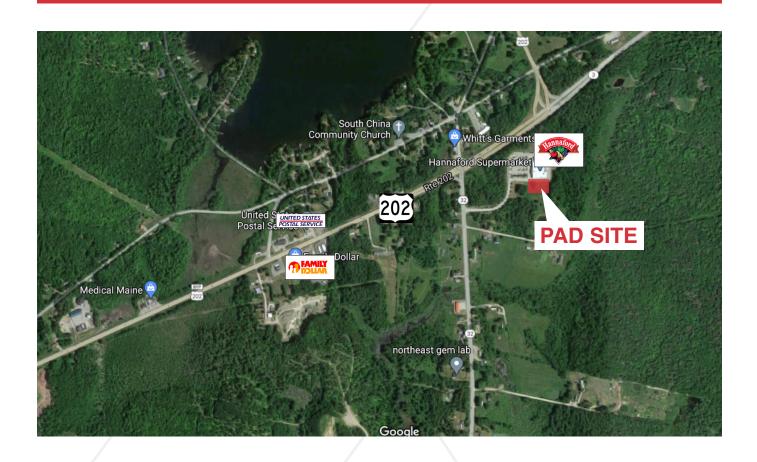

### **Property Description**

We are pleased to offer this retail pad site for buildto-suit or ground lease at the Hannaford in China. Located along Route 202 & Route 32, the pad is approved for a 20,000± SF single-story building.