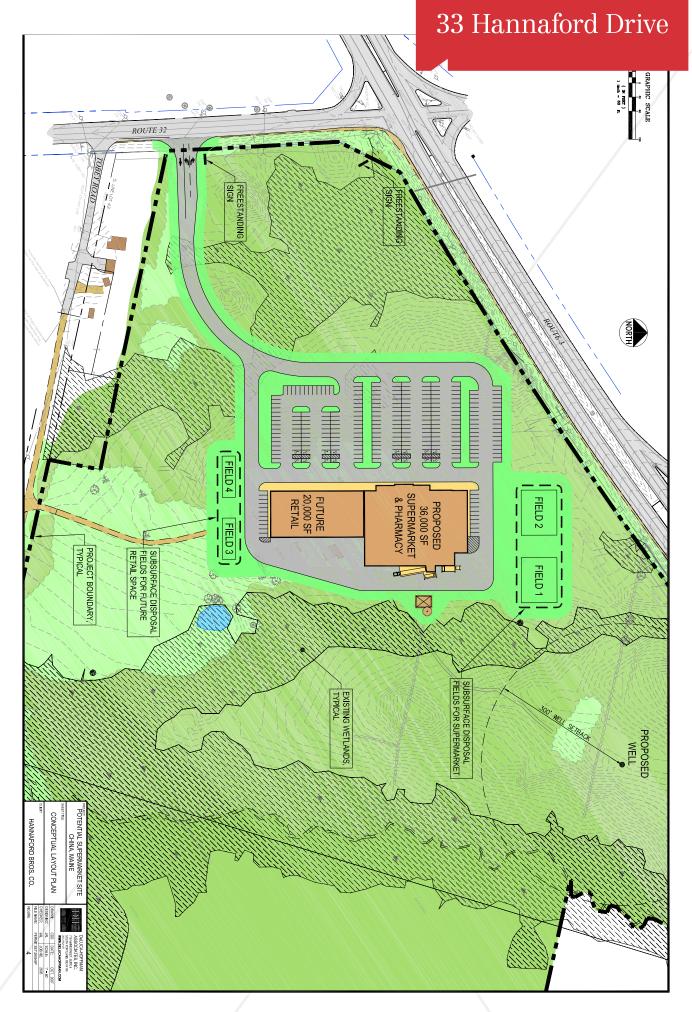

# 33 Hannaford Drive

China, Maine

### **Property Description**

We are pleased to offer this retail pad site for buildto-suit or ground lease at the Hannaford in China. Located along Route 202 & Route 32, the pad is approved for a 20,000± SF single-story building.

## **Property Information**

| Available Pad Size | Up to 20,000± SF |
|--------------------|------------------|
| Parking            | In common        |
| Zoning             | Residential      |
| Co-tenants         | Hannaford        |