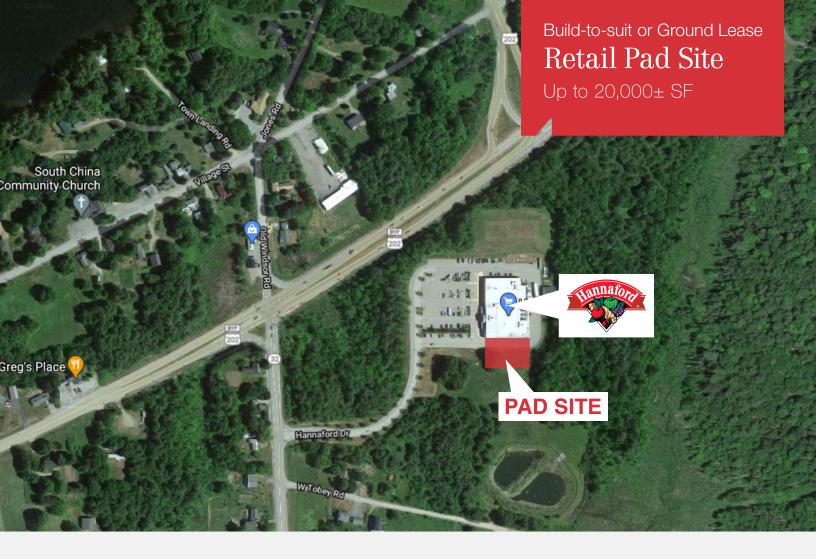

### **Property Description**

We are pleased to offer this retail pad site for buildto-suit or ground lease at the Hannaford in China. Located along Route 202 & Route 32, the pad is approved for a 20,000± SF single-story building.

## **Property Information**

| Available Pad Size | Up to 20,000± SF |
|--------------------|------------------|
| Parking            | In common        |
| Zoning             | Residential      |
| Co-tenants         | Hannaford        |