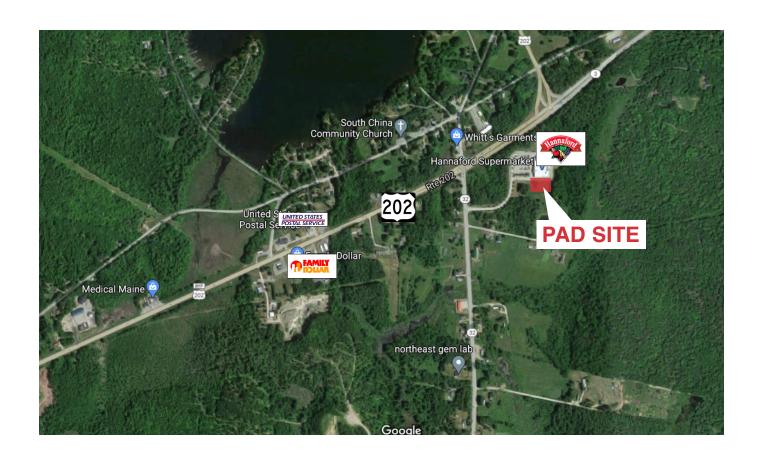

## 33 Hannaford Drive, China

Google

## **Property Description**

We are pleased to offer this retail pad sit for build-to-suit or ground lease at the Hannaford in China, Maine. Located along Route 202 & Route 32, the pad is approved for a 20,000± SF single-story building.