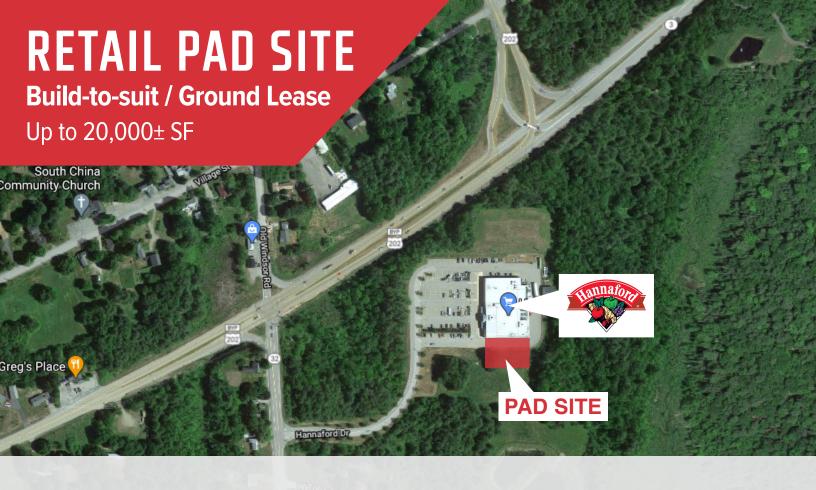

## **Property Description**

We are pleased to offer this retail pad sit for build-to-suit or ground lease at the Hannaford in China, Maine. Located along Route 202 & Route 32, the pad is approved for a 20,000± SF single-story building.

## **Property Overview**

| Available Pad Size | Up to 20,000± SF |
|--------------------|------------------|
| Parking            | In common        |
| Zoning             | Residential      |
| Co-tenants         | Hannaford        |