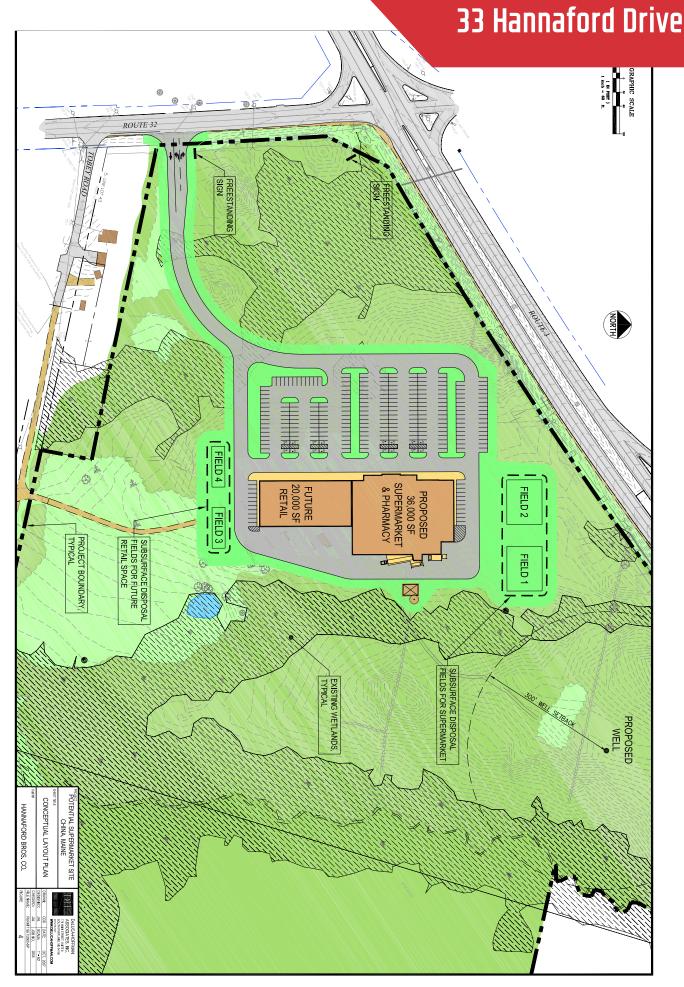

## **Property Description**

We are pleased to offer this retail pad sit for build-to-suit or ground lease at the Hannaford in China, Maine. Located along Route 202 & Route 32, the pad is approved for a 20,000± SF single-story building.

## **Property Overview**

| Available Pad Size | Up to 20,000± SF |
|--------------------|------------------|
| Parking            | In common        |
| Zoning             | Residential      |
| Co-tenants         | Hannaford        |