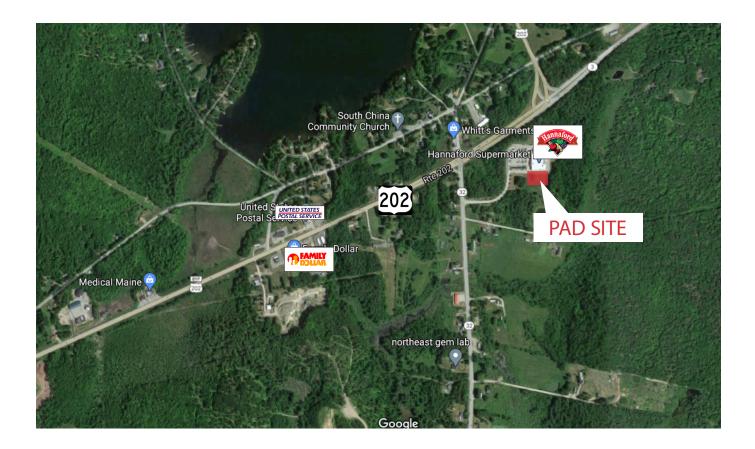

#### **Property Description**

We are pleased to offer this retail pad site for buildto-suit or ground lease at the Hannaford in China. Located along Route 202 & Route 32, the pad is approved for a 20,000± SF single-story building.

PAD SITE