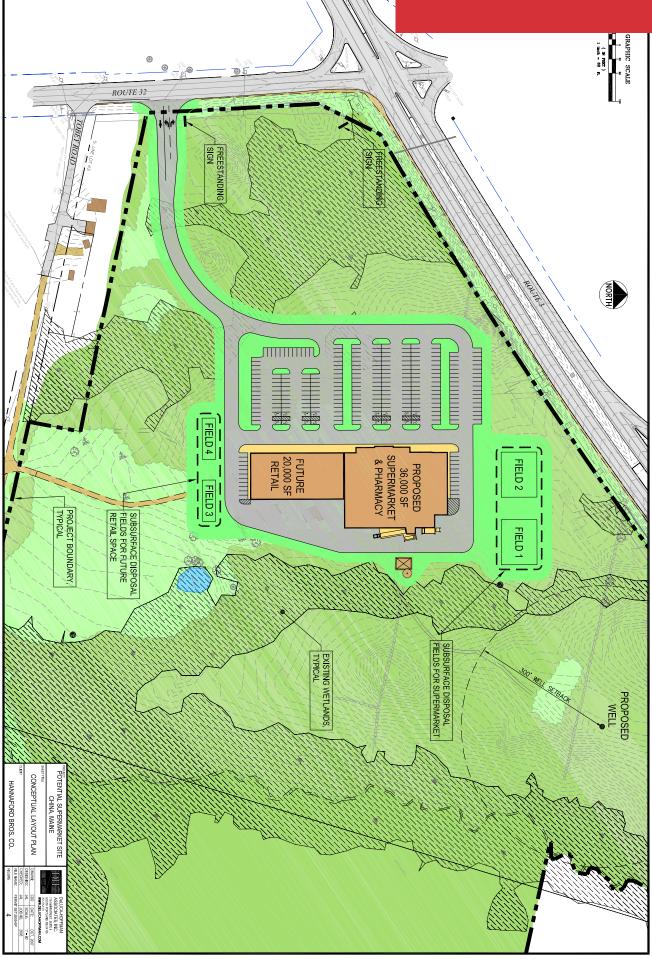

#### **Property Description**

We are pleased to offer this retail pad site for buildto-suit or ground lease at the Hannaford in China. Located along Route 202 & Route 32, the pad is approved for a 20,000± SF single-story building.

PAD SITE