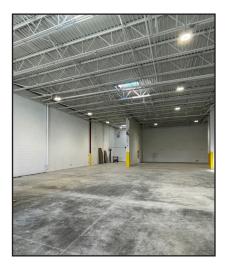

#### **Building 1**

| Building Size  | 7,738± SF         |
|----------------|-------------------|
| Building Use   | Flex/Warehouse    |
| Ceiling Height | 12' 14'±          |
| Loading Docks  | One (1)           |
|                | One (1) 12' x 12' |

#### **Building 2**

| Building Size   | 15,333± SF         |
|-----------------|--------------------|
| Building Use    | Shop/Flex          |
| Available Space | 2,209 - 15,333± SF |
| Overhead Doors  | Two (2)            |
| Ceiling Height  | 16'-21'±           |
| Drive-in OHDs   | One (1) 26' x 17'  |