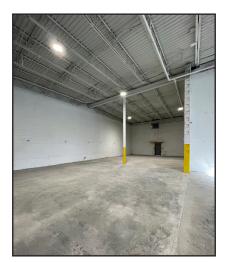

#### **Building 1**

| Building Size  | 7,738± SF         |
|----------------|-------------------|
| Building Use   | Flex/Warehouse    |
| Ceiling Height | 12' 14'±          |
| Loading Docks  | One (1)           |
|                | One (1) 12' x 12' |

#### **Building 2**

| Building Size   | 15,333± SF         |
|-----------------|--------------------|
| Building Use    | Shop/Flex          |
| Available Space | 2,209 - 15,333± SF |
| Overhead Doors  | Two (2)            |
| Ceiling Height  | 16'-21'±           |
| Drive-in OHDs   | One (1) 26' x 17'  |