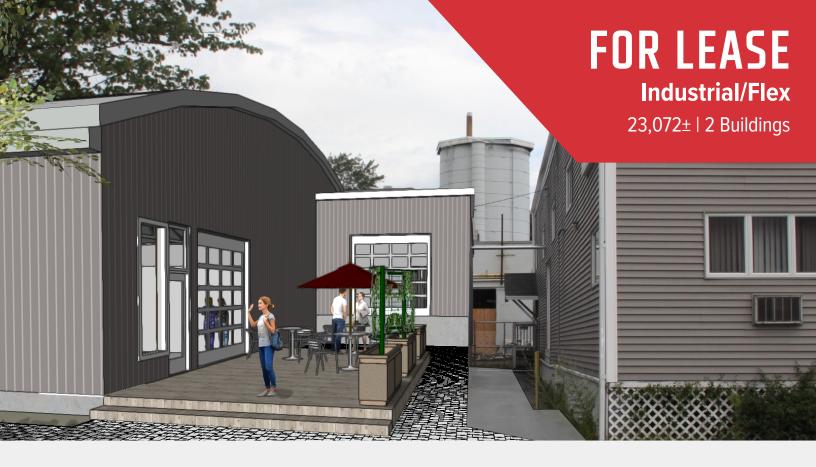

# 33 Bishop Street, Portland

#### **Property Description**

We are pleased to offer for lease two buildings on

1.27± acres at 33 Bishop Street. 33 Bishop Street offers multiple unique spaces with the ability to build-to-suit. The excellent location and flexible floor plans allow you to bring your vision to this rare IM zone offering in Morrill's Corner.