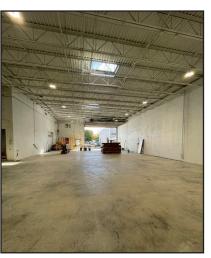

#### **Building 1**

| Building Size  | 7,738± SF         |
|----------------|-------------------|
| Building Use   | Flex/Warehouse    |
| Ceiling Height | 12' 14'±          |
| Loading Docks  | One (1)           |
|                | One (1) 12' x 12' |

#### **Building 2**

| Building Size   | 15,333± SF         |
|-----------------|--------------------|
| Building Use    | Shop/Flex          |
| Available Space | 2,209 - 15,333± SF |
| Overhead Doors  | Two (2)            |
| Ceiling Height  | 16'-21'±           |
| Drive-in OHDs   | One (1) 26' x 17'  |