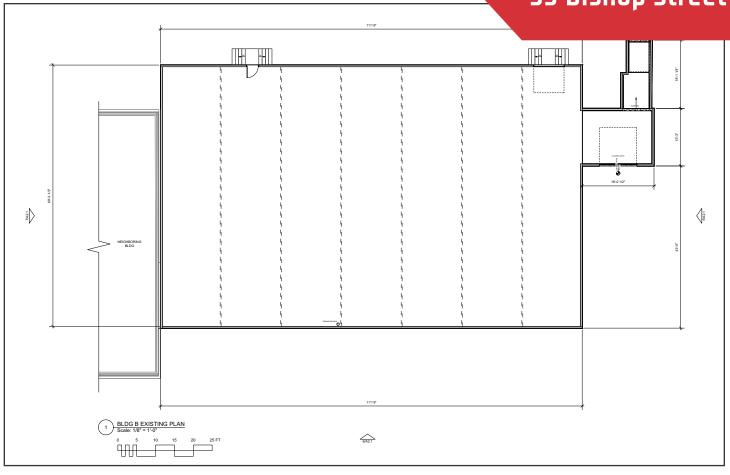

#### **Building 2**

| Building Size   | 15,333± SF         |
|-----------------|--------------------|
| Building Use    | Shop/Flex          |
| Available Space | 2,209 - 15,333± SF |
| Overhead Doors  | Two (2)            |
| Ceiling Height  | 16'-21'±           |
| Drive-in OHDs   | One (1) 26' x 17'  |

# 33 Bishop Street