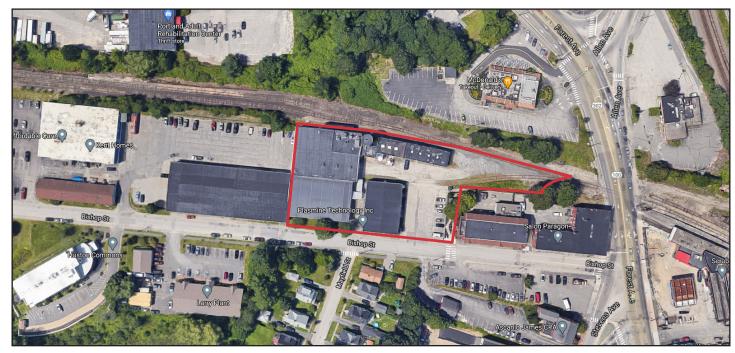

#### **Property Description**

We are pleased to offer for lease two buildings on

1.27± acres at 33 Bishop Street. 33 Bishop Street offers multiple unique spaces with the ability to build-to-suit. The excellent location and flexible floor plans allow you to bring your vision to this rare IM zone offering in Morrill's Corner.

### **Property Overview**

| Owner                | Benjamin Construction                                                        |
|----------------------|------------------------------------------------------------------------------|
| Total Building SF    | 23,072± SF                                                                   |
| Lot Size             | 1.27± acres                                                                  |
| Assessor's Reference | Map 293, Block A, Lot 8                                                      |
| Deed Reference       | Book 36920, Page 286                                                         |
| Assessed Value       | \$ 166,200 - Land<br><u>\$ 1,008,800 - Buildings</u><br>\$ 1,175,000 - Total |
| Taxes                | \$ 23,448.06 ( FY '20 -'21)                                                  |
| Zoning               | IM Industrial                                                                |
| Utilities            | Natural gas, municipal water & sewer, 3-phase electrical power               |
| Parking              | Ample, on-site                                                               |