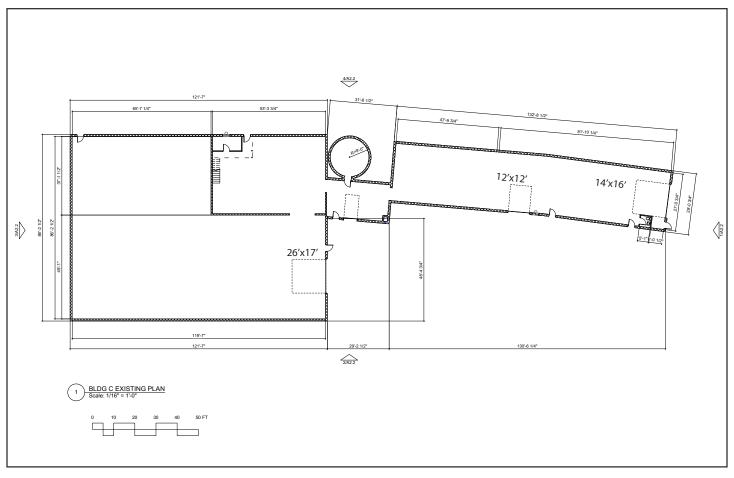

#### **Building 1**

| Building Size  | 7,738± SF         |
|----------------|-------------------|
| Building Use   | Flex/Warehouse    |
| Ceiling Height | 12' 14'±          |
| Loading Docks  | One (1)           |
|                | One (1) 12' x 12' |

# 33 Bishop Street