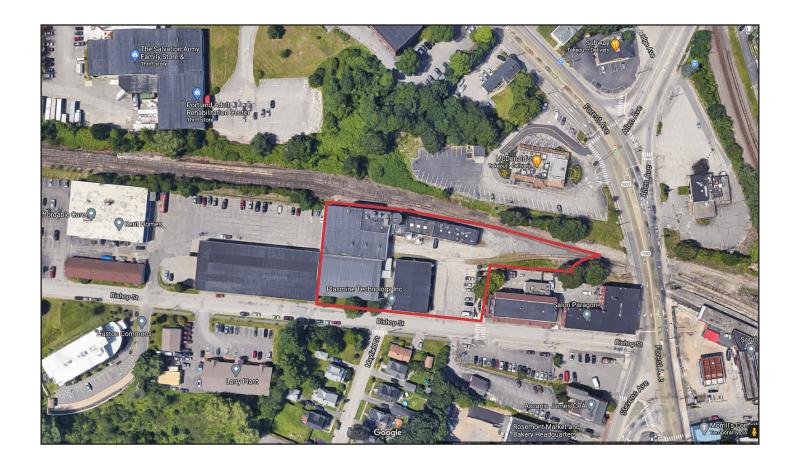

#### **Property Description**

We are pleased to offer for lease two buildings on

1.27± acres at 33 Bishop Street. 33 Bishop Street offers multiple unique spaces with the ability to build-to-suit. The excellent location and flexible floor plans allow you to bring your vision to this rare IM zone offering in Morrill's Corner.

### **Property Overview**

| Owner                | Benjamin Construction                                                        |
|----------------------|------------------------------------------------------------------------------|
| Total Building SF    | 23,072± SF                                                                   |
| Lot Size             | 1.27± acres                                                                  |
| Assessor's Reference | Map 293, Block A, Lot 8                                                      |
| Deed Reference       | Book 36920, Page 286                                                         |
| Assessed Value       | \$ 166,200 - Land<br><u>\$ 1,008,800 - Buildings</u><br>\$ 1,175,000 - Total |
| Taxes                | \$ 23,448.06 ( FY '20 -'21)                                                  |
| Zoning               | IM Industrial                                                                |
| Utilities            | Natural gas, municipal water & sewer, 3-phase electrical power               |
| Parking              | Ample, on-site                                                               |