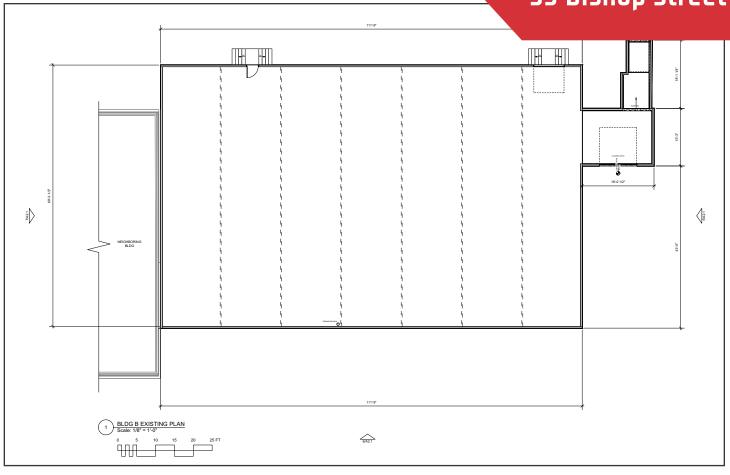

#### **Building 1**

| Building Size  | 7,738± SF         |
|----------------|-------------------|
| Building Use   | Flex/Warehouse    |
| Ceiling Height | 12' 14'±          |
| Loading Docks  | One (1)           |
|                | One (1) 12' x 12' |