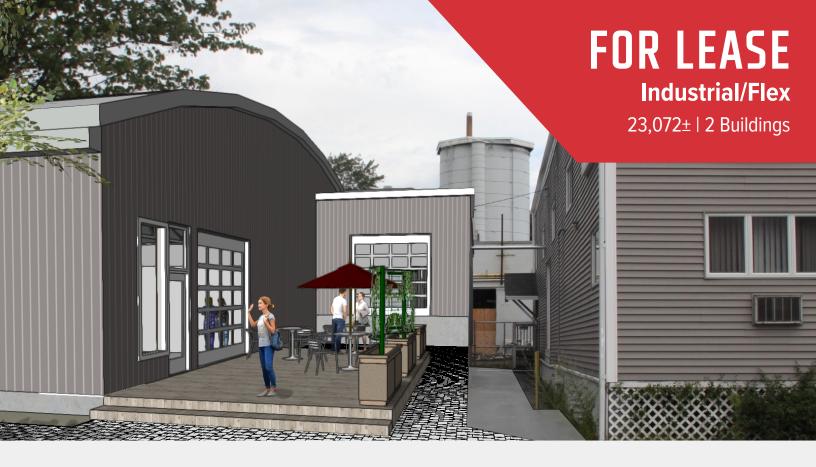

# 33 Bishop Street, Portland

#### **Property Description**

We are pleased to offer for lease two buildings on

1.27± acres at 33 Bishop Street. 33 Bishop Street offers multiple unique spaces with the ability to build-to-suit. The excellent location and flexible floor plans allow you to bring your vision to this rare IM zone offering in Morrill's Corner.

FOR LEASE: \$9.00/SF NNN