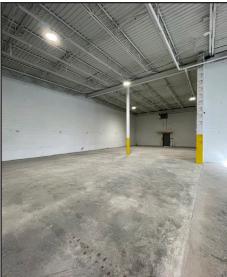

#### **Building 1**

| Building Size  | 7,738± SF         |
|----------------|-------------------|
| Building Use   | Flex/Warehouse    |
| Ceiling Height | 12' 14'±          |
| Loading Docks  | One (1)           |
|                | One (1) 12' x 12' |

#### **Building 2**

| Building Size   | 15,333± SF         |
|-----------------|--------------------|
| Building Use    | Shop/Flex          |
| Available Space | 2,209 - 15,333± SF |
| Overhead Doors  | Two (2)            |
| Ceiling Height  | 16'-21'±           |
| Drive-in OHDs   | One (1) 26' x 17'  |