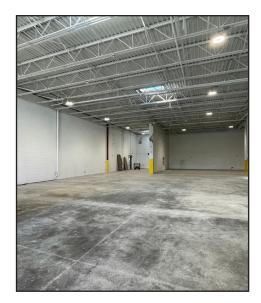

#### **Building 1**

| Building Size  | 7,738± SF         |
|----------------|-------------------|
| Building Use   | Flex/Warehouse    |
| Ceiling Height | 12' 14'±          |
| Loading Docks  | One (1)           |
|                | One (1) 12' x 12' |

#### **Building 2**

| Building Size   | 15,333± SF         |
|-----------------|--------------------|
| Building Use    | Shop/Flex          |
| Available Space | 2,209 - 15,333± SF |
| Overhead Doors  | Two (2)            |
| Ceiling Height  | 16'-21'±           |
| Drive-in OHDs   | One (1) 26' x 17'  |