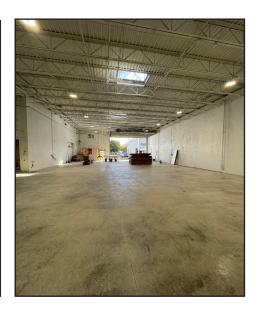

#### **Building 1**

| Building Size  | 7,738± SF         |
|----------------|-------------------|
| Building Use   | Flex/Warehouse    |
| Ceiling Height | 12' 14'±          |
| Loading Docks  | One (1)           |
|                | One (1) 12' x 12' |

#### **Building 2**

| Building Size   | 15,333± SF         |
|-----------------|--------------------|
| Building Use    | Shop/Flex          |
| Available Space | 2,209 - 15,333± SF |
| Overhead Doors  | Two (2)            |
| Ceiling Height  | 16'-21'±           |
| Drive-in OHDs   | One (1) 26' x 17'  |