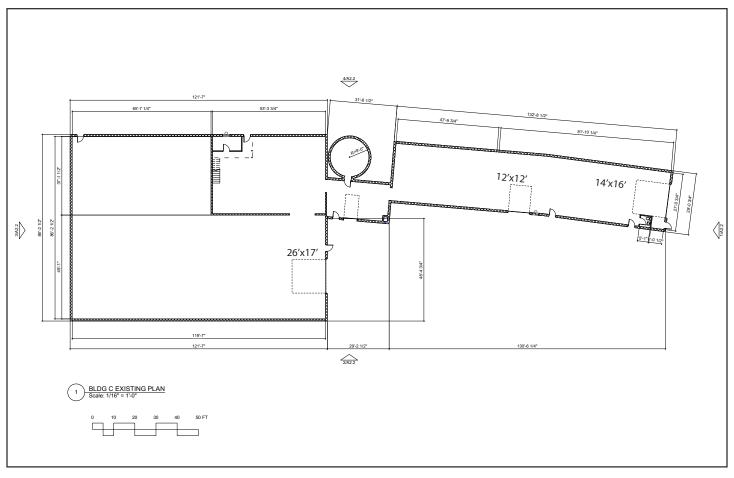

#### **Building 2**

| Building Size   | 15,333± SF         |
|-----------------|--------------------|
| Building Use    | Shop/Flex          |
| Available Space | 2,209 - 15,333± SF |
| Overhead Doors  | Two (2)            |
| Ceiling Height  | 16'-21'±           |
| Drive-in OHDs   | One (1) 26' x 17'  |