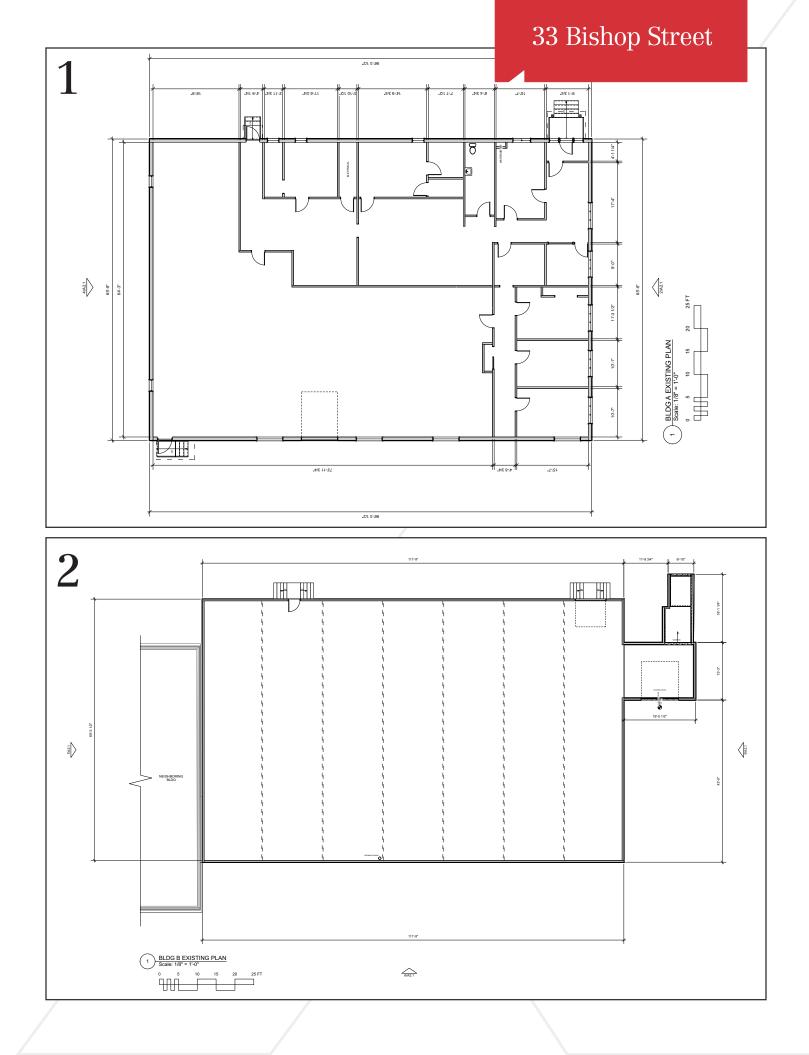

### Building 1

| Building Size | 6,326±SF          |
|---------------|-------------------|
| Building Use  | Office/Flex       |
| Drive-in OHDs | One (1) 14' x 16' |

# Building 2

| Building Size  | 7,738± SF         |
|----------------|-------------------|
| Building Use   | Flex/Warehouse    |
| Ceiling Height | 12' 14'±          |
| Loading Docks  | One (1)           |
| Drive-in OHDs  | One (1) 12' x 12' |