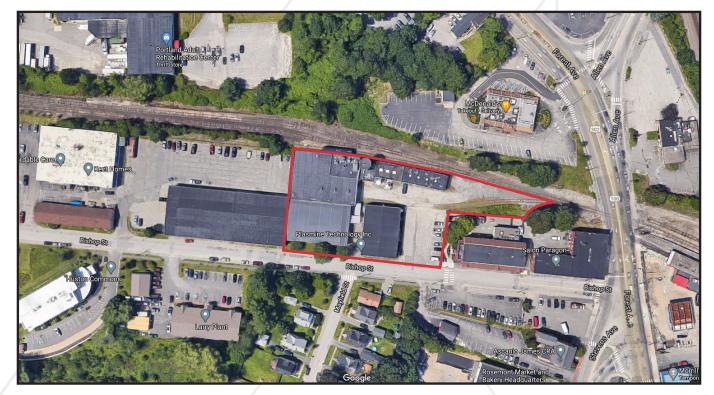

#### **Property Description**

We are pleased to offer for lease three buildings on 1.27± acres at 33 Bishop Street. 33 Bishop Street offers multiple unique spaces with the ability to build to suit. The excellent location and flexible floor plans allow you to bring your vision to this rare IM zone offering in Morrill's Corner.

#### **Property Overview**

| Owner                | Benjamin Construction                                                        |
|----------------------|------------------------------------------------------------------------------|
| Total Building SF    | 29,398± SF                                                                   |
| Lot Size             | 1.27± acres                                                                  |
| Assessor's Reference | Map 293, Block A, Lot 8                                                      |
| Deed Reference       | Book 36920, Page 286                                                         |
| Assessed Value       | \$ 166,200 - Land<br><u>\$ 1,008,800 - Buildings</u><br>\$ 1,175,000 - Total |
| Taxes                | \$ 23,448.06 ( FY '20 -'21)                                                  |
| Zoning               | IM Industrial                                                                |
| Utilities            | Natural gas, municipal water & sewer, 3-phase electrical power               |
|                      |                                                                              |
|                      |                                                                              |