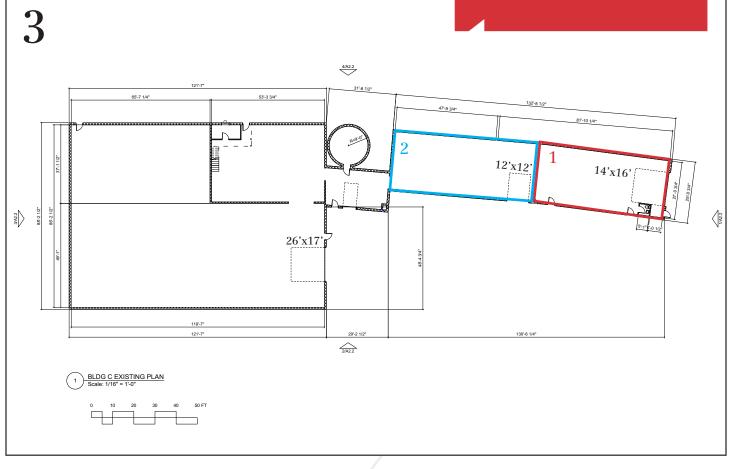

### Building 1

| Building Size | 6,326±SF          |
|---------------|-------------------|
| Building Use  | Office/Flex       |
| Drive-in OHDs | One (1) 14' x 16' |

# Building 2

| Building Size  | 7,738± SF         |
|----------------|-------------------|
| Building Use   | Flex/Warehouse    |
| Ceiling Height | 12' 14'±          |
| Loading Docks  | One (1)           |
| Drive-in OHDs  | One (1) 12' x 12' |

# Building 3

| Building Size   | 15,333± SF         |
|-----------------|--------------------|
| Building Use    | Shop/Flex          |
| Available Space | 2,209 - 15,333± SF |
| Overhead Doors  | Two (2)            |
| Ceiling Height  | 16'-21'±           |
| Drive-in OHDs   | One (1) 26' x 17'  |