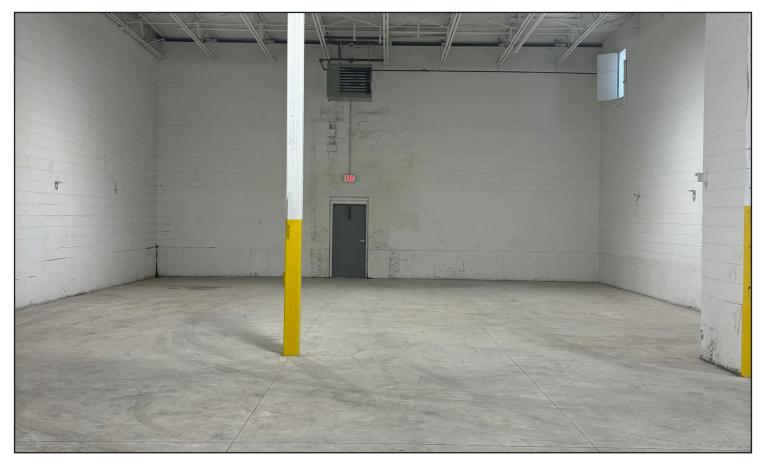

### **Property Description**

We are pleased to offer 8,700± SF of warehouse space for lease at 33 Bishop Street in Portland. This excellent location allows you to bring your vision to this rare IM zone offering at Morrill's Corner.

#### **Property Overview**

| Owner                | Benjamin Construction                                          |
|----------------------|----------------------------------------------------------------|
| Total Building SF    | 23,072± SF                                                     |
| Available Space      | 8,700± SF                                                      |
| Assessor's Reference | Map 293, Block A, Lot 8                                        |
| Zoning               | IM Industrial                                                  |
| Utilities            | Natural gas, municipal water & sewer, 3-phase electrical power |
| Heating              | Three (3), new natural gas fired ceiling hung units            |
| Ceiling Height       | 22'                                                            |
| Overhead Door        | One (1) motorized 17' x 26'                                    |
| Restrooms            | One (1) exclusive use restroom                                 |
| Use                  | Warehouse/Storage                                              |
| Parking              | Ample, on-site                                                 |