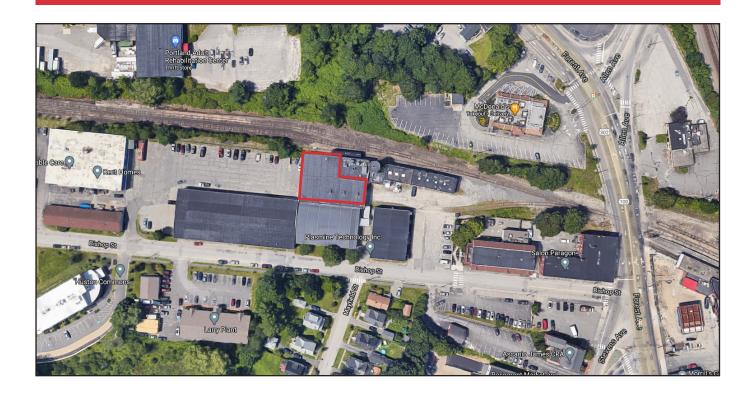

|
| Zoning               | IM Industrial                                                  |
| Utilities            | Natural gas, municipal water & sewer, 3-phase electrical power |
| Heating              | Three (3), new natural gas fired ceiling hung units            |
| Ceiling Height       | 22'                                                            |
| Overhead Door        | One (1) motorized 17' x 26'                                    |
| Restrooms            | One (1) exclusive use restroom                                 |
| Use                  | Warehouse/Storage                                              |
| Parking              | Ample, on-site                                                 |

#### FOR LEASE: \$10.50/SF NNN - NNN's: \$2.00/SF



## 33 Bishop Street



## 33 Bishop Street







The information contained herein has been given to us by the owner of the property or other sources we deem reliable. We have no reason to doubt its accuracy, but we do not guarantee it. All information should be verified prior to purchase or lease.