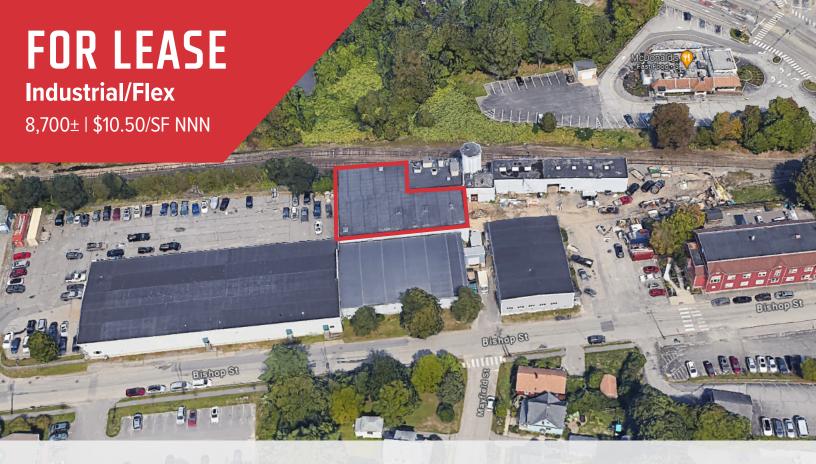

# 33 Bishop Street, Portland

### **Property Description**

We are pleased to offer 8,700± SF of warehouse space for lease at 33 Bishop Street in Portland. This excellent location allows you to bring your vision to this rare IM zone offering at Morrill's Corner.

#### FOR LEASE: \$10.50/SF NNN - NNN's: \$2.00/SF