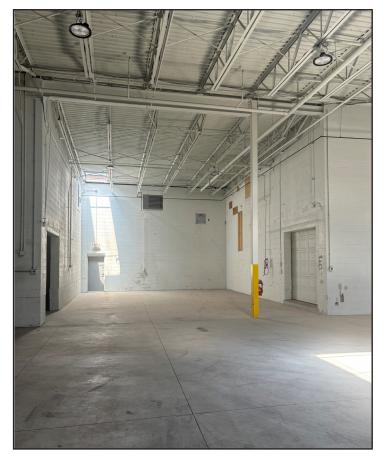

### **Property Description**

We are pleased to offer 8,700± SF of warehouse space for lease at 33 Bishop Street in Portland. This excellent location allows you to bring your vision to this rare IM zone offering at Morrill's Corner.

#### **Property Overview**

| Owner                | Benjamin Construction                                          |
|----------------------|----------------------------------------------------------------|
| Total Building SF    | 23,072± SF                                                     |
| Available Space      | 8,700± SF                                                      |
| Assessor's Reference | Map 293, Block A, Lot 8                                        |
| Zoning               | IM Industrial                                                  |
| Utilities            | Natural gas, municipal water & sewer, 3-phase electrical power |
| Heating              | Three (3), new natural gas fired ceiling hung units            |
| Ceiling Height       | 22'                                                            |
| Overhead Door        | One (1) motorized 17' x 26'                                    |
| Restrooms            | One (1) exclusive use restroom                                 |
| Use                  | Warehouse/Storage                                              |
| Parking              | Ample, on-site                                                 |