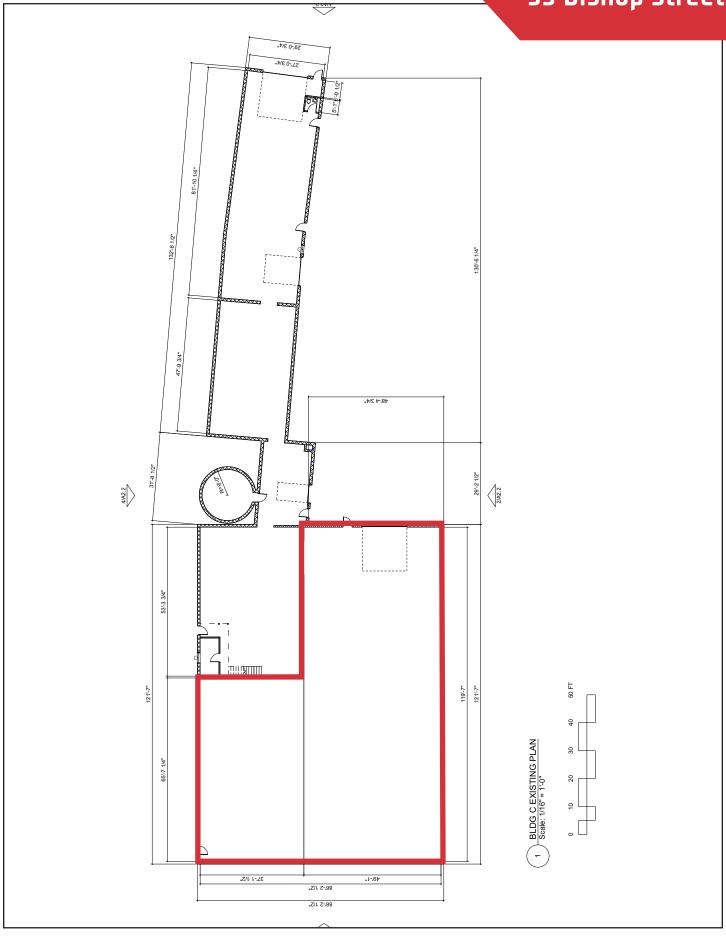

#### **Property Overview**

| Owner                | Benjamin Construction                                          |
|----------------------|----------------------------------------------------------------|
| Total Building SF    | 23,072± SF                                                     |
| Available Space      | 8,700± SF                                                      |
| Assessor's Reference | Map 293, Block A, Lot 8                                        |
| Zoning               | IM Industrial                                                  |
| Utilities            | Natural gas, municipal water & sewer, 3-phase electrical power |
| Heating              | Three (3), new natural gas fired ceiling hung units            |
| Ceiling Height       | 22'                                                            |
| Overhead Door        | One (1) motorized 17' x 26'                                    |
| Restrooms            | One (1) exclusive use restroom                                 |
| Use                  | Warehouse/Storage                                              |
| Parking              | Ample, on-site                                                 |