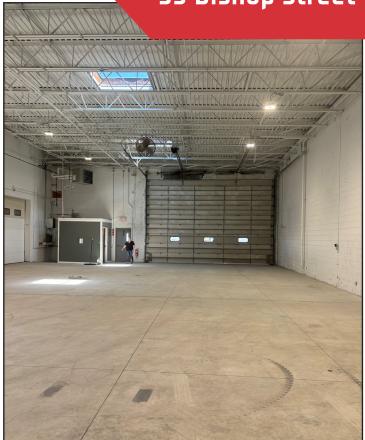

### **Property Description**

We are pleased to offer 8,700± SF of warehouse space for lease at 33 Bishop Street in Portland. This excellent location allows you to bring your vision to this rare IM zone offering at Morrill's Corner.

#### **Property Overview**

| Owner                | Benjamin Construction                                          |
|----------------------|----------------------------------------------------------------|
| Total Building SF    | 23,072± SF                                                     |
| Available Space      | 8,700± SF                                                      |
| Assessor's Reference | Map 293, Block A, Lot 8                                        |
| Zoning               | IM Industrial                                                  |
| Utilities            | Natural gas, municipal water & sewer, 3-phase electrical power |
| Heating              | Three (3), new natural gas fired ceiling hung units            |
| Ceiling Height       | 22'                                                            |
| Overhead Door        | One (1) motorized 17' x 26'                                    |
| Restrooms            | One (1) exclusive use restroom                                 |
| Use                  | Warehouse/Storage                                              |
| Parking              | Ample, on-site                                                 |