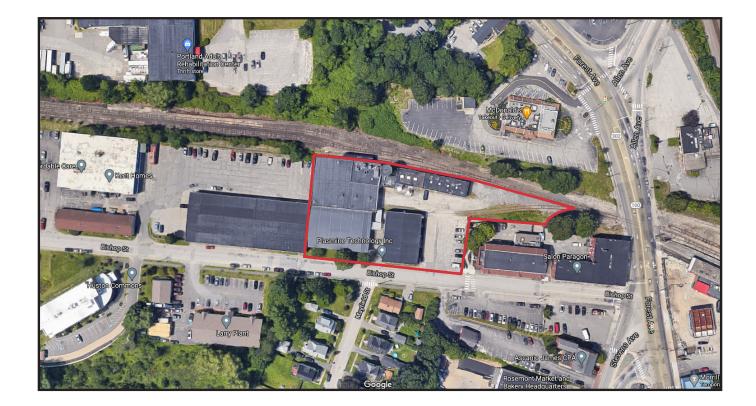

### **Property Description**

We are pleased to offer for lease three buildings on 1.27± acres at 33 Bishop Street. 33 Bishop Street offers multiple unique spaces with the ability to build to suit. The excellent location and flexible floor plans allow you to bring your vision to this rare IM zone offering in Morrill's Corner.

### **Property Overview**

| Owner                | Benjamin Construction                                                        |
|----------------------|------------------------------------------------------------------------------|
| Total Building SF    | 29,398± SF                                                                   |
| Lot Size             | 1.27± acres                                                                  |
| Assessor's Reference | Map 293, Block A, Lot 8                                                      |
| Deed Reference       | Book 36920, Page 286                                                         |
| Assessed Value       | \$ 166,200 - Land<br><u>\$ 1,008,800 - Buildings</u><br>\$ 1,175,000 - Total |
| Taxes                | \$ 23,448.06 ( FY '20 -'21)                                                  |
| Zoning               | IM Industrial                                                                |
| Utilities            | Natural gas, municipal water & sewer, 3-phase electrical power               |