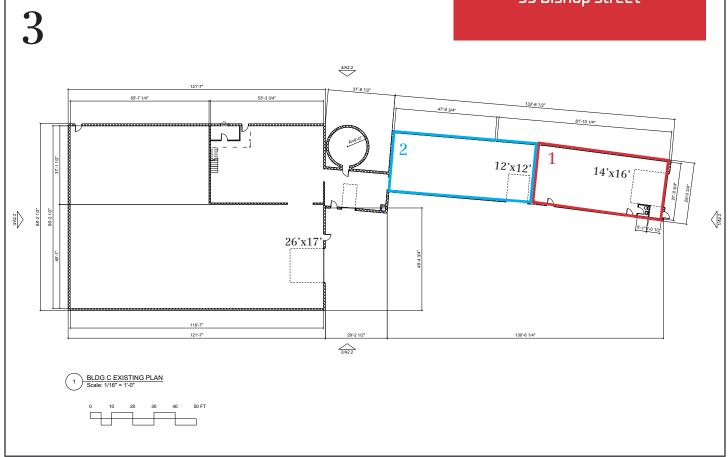

# Building 1

| Building Size | 6,326± SF         |
|---------------|-------------------|
| Building Use  | Office/Flex       |
| Drive-in OHDs | One (1) 14' x 16' |

# Building 2

| Building Size  | 7,738± SF         |
|----------------|-------------------|
| Building Use   | Flex/Warehouse    |
| Ceiling Height | 12' 14'±          |
| Loading Docks  | One (1)           |
| Drive-in OHDs  | One (1) 12' x 12' |

## Building 3

| Building Size   | 15,333± SF         |
|-----------------|--------------------|
| Building Use    | Shop/Flex          |
| Available Space | 2,209 - 15,333± SF |
| Overhead Doors  | Two (2)            |
| Ceiling Height  | 16'-21'±           |
| Drive-in OHDs   | One (1) 26' x 17'  |