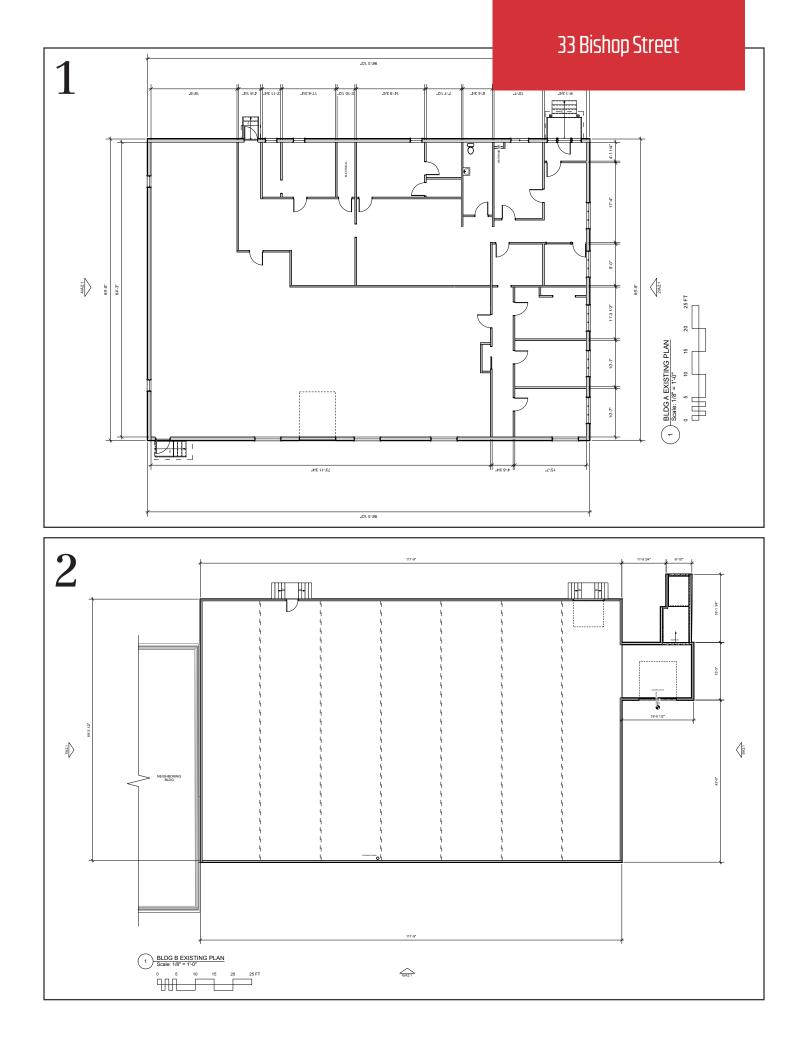

# Building 1

| Building Size | 6,326± SF         |
|---------------|-------------------|
| Building Use  | Office/Flex       |
| Drive-in OHDs | One (1) 14' x 16' |

# Building 2

| Building Size  | 7,738± SF         |
|----------------|-------------------|
| Building Use   | Flex/Warehouse    |
| Ceiling Height | 12' 14'±          |
| Loading Docks  | One (1)           |
| Drive-in OHDs  | One (1) 12' x 12' |

## Building 3

| Building Size   | 15,333± SF         |
|-----------------|--------------------|
| Building Use    | Shop/Flex          |
| Available Space | 2,209 - 15,333± SF |
| Overhead Doors  | Two (2)            |
| Ceiling Height  | 16'-21'±           |
| Drive-in OHDs   | One (1) 26' x 17'  |