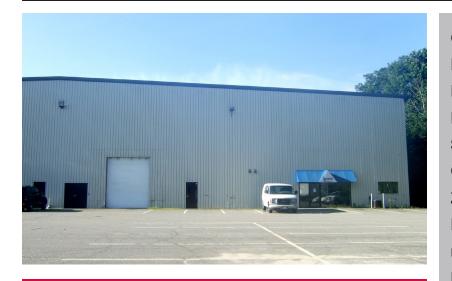

## 9,000 SF WAREHOUSE 329 Bath Road, Brunswick

**Owner:** Sweetser Property Use: Warehouse/Office Building Size: 68,000± SF Land Area: 5.26± acres **Space Available:** 9,000± SF (1,000± SF Office; 8,000± SF Warehouse) Zoning: CC - Commercial Cook's Corner Building Construction: Block/metal, rubber membrane roof Floors: Concrete Parking: Abundant, on-site parking Ceiling Height: 40' clear Loading Doors: One, 10' x 14' drive-in OHD Utilities: Municipal water & sewer Bathrooms: Two Electrical: Three phase Heat: Oil-fired unit heaters A/C: In office Sprinkler System: Yes Miscellaneous: Overhead crane included Available: April 1, 2020