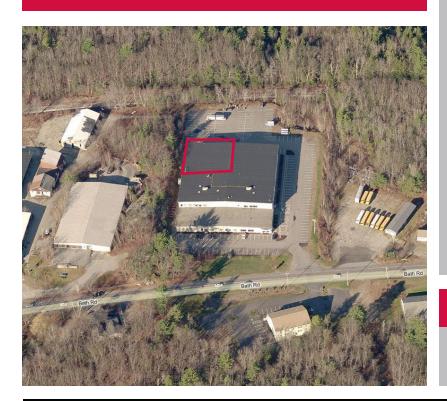

## 9,000 SF WAREHOUSE 329 Bath Road, Brunswick

**Owner:** Sweetser Property Use: Warehouse/Office Building Size: 68,000± SF Land Area: 5.26± acres **Space Available:** 9,000± SF (1,000± SF Office; 8,000± SF Warehouse) Zoning: CC - Commercial Cook's Corner Building Construction: Block/metal, rubber membrane roof Floors: Concrete Parking: Abundant, on-site parking Ceiling Height: 40' clear Loading Doors: One, 10' x 14' drive-in OHD Utilities: Municipal water & sewer Bathrooms: Two Electrical: Three phase Heat: Oil-fired unit heaters A/C: In office Sprinkler System: Yes Miscellaneous: Overhead crane included Available: April 1, 2020