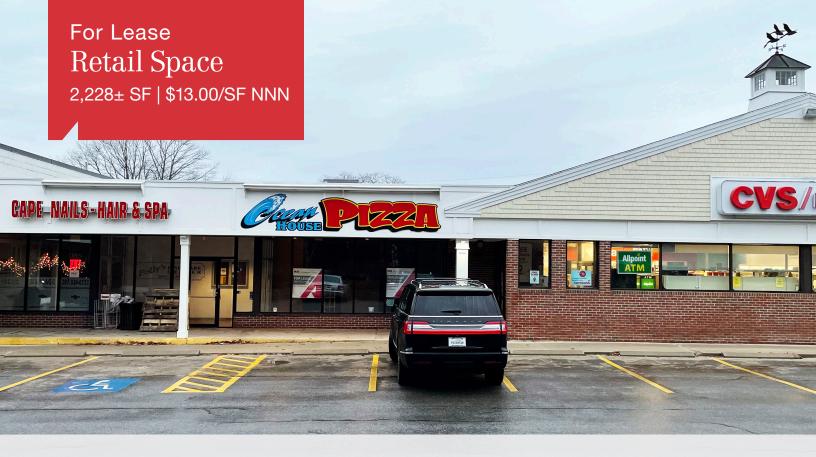

# Pond Cove Shopping Center

327 Ocean House Road Cape Elizabeth

### Property Description

We are pleased to offer a 2,228± SF retail suite for lease in this busy retail shopping center. Pond Cove Shopping Center is located in the center of Cape Elizabeth and is frequented by town residents, commuters and visitors alike. Suite 4 was formerly occupied by Ocean House Pizza and is ideal for a food use as the pizza oven can remain in the space.

FOR LEASE: \$13.00/SF NNN NNN Expenses: \$4.30/SF