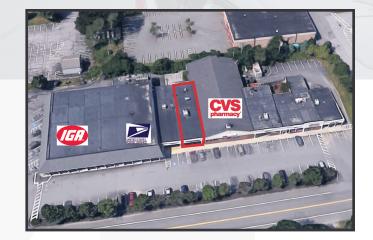

### Property Description

We are pleased to offer a 2,228± SF retail suite for lease in this busy retail shopping center. Pond Cove Shopping Center is located in the center of Cape Elizabeth and is frequented by town residents, commuters and visitors alike. Suite 4 was formerly occupied by Ocean House Pizza and is ideal for a food use as the pizza oven can remain in the space.

## Property Overview

| Available Space                      | Suite 4 2,228±SF                                                                            |
|--------------------------------------|---------------------------------------------------------------------------------------------|
| Assessor's Reference                 | Map U21, Lot 3B                                                                             |
| Zoning                               | Town Center District (TC)                                                                   |
| Restrooms                            | Men's and women's restrooms in suite                                                        |
| HVAC                                 | Oil fired forced hot water, One (1) A/C unit                                                |
| Electrical                           | 200 Amp, 240 volt, 3 phase                                                                  |
| Parking                              | In common with other tenants                                                                |
| Pond Cove Shopping<br>Center Tenants | IGA grocery store, CVS Pharmacy, Cape Nails-Hair & Spa and the United States Postal Service |