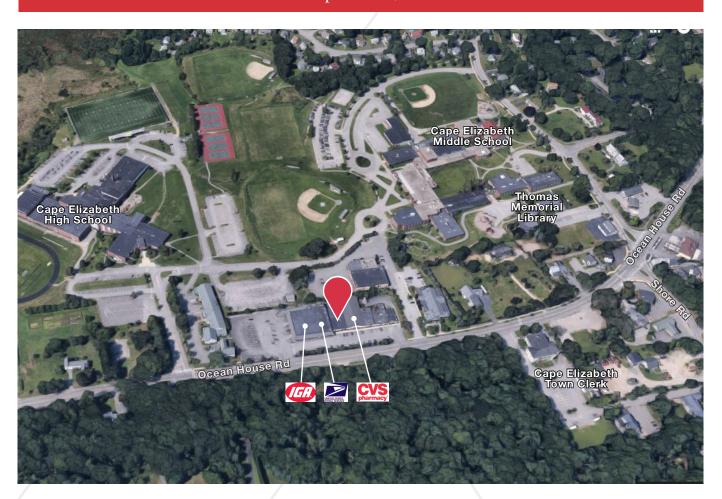

### Property Description

We are pleased to offer a 2,228± SF retail suite for lease in this busy retail shopping center. Pond Cove Shopping Center is located in the center of Cape Elizabeth and is frequented by town residents, commuters and visitors alike. Suite 4 was formerly occupied by Ocean House Pizza and is ideal for a food use as the pizza oven can remain in the space.

## Property Overview

| Available Space                      | Suite 4 2,228±SF                                                                            |
|--------------------------------------|---------------------------------------------------------------------------------------------|
| Assessor's Reference                 | Map U21, Lot 3B                                                                             |
| Zoning                               | Town Center District (TC)                                                                   |
| Restrooms                            | Men's and women's restrooms in suite                                                        |
| HVAC                                 | Oil fired forced hot water, One (1) A/C unit                                                |
| Electrical                           | 200 Amp, 240 volt, 3 phase                                                                  |
| Parking                              | In common with other tenants                                                                |
| Pond Cove Shopping<br>Center Tenants | IGA grocery store, CVS Pharmacy, Cape Nails-Hair & Spa and the United States Postal Service |