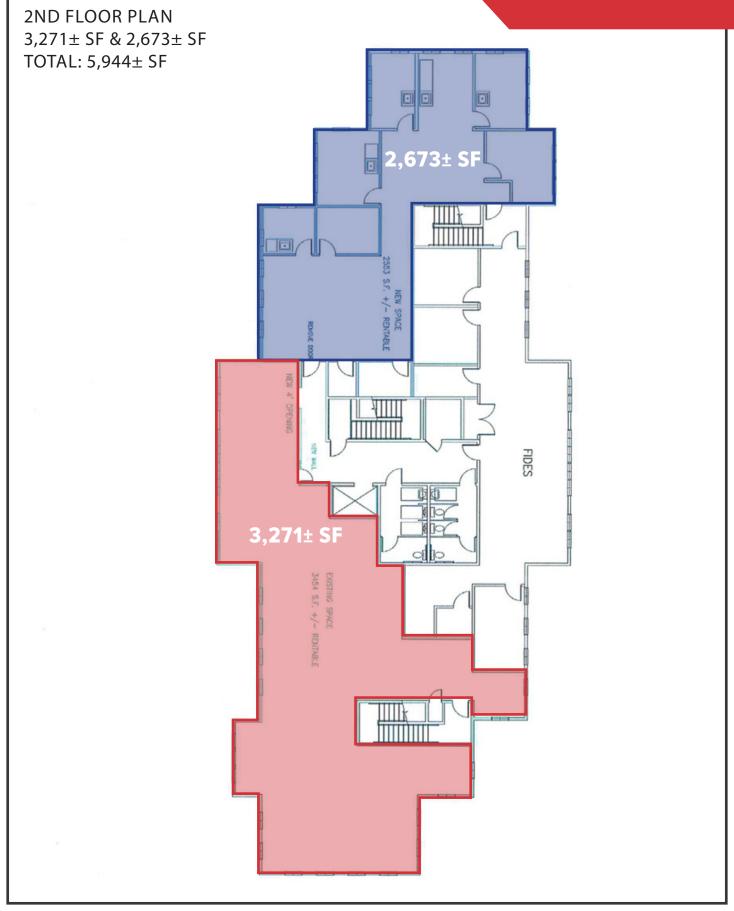

## **Property Overview**

| Building Size        | 15,800± SF                                                                     |
|----------------------|--------------------------------------------------------------------------------|
| Lot Size             | 3.7± acres                                                                     |
| Assessor's Reference | Map 71, Lot 7A                                                                 |
| Zoning               | GM1                                                                            |
| Available Space      | Second Floor: 2,673± SF & 3,271± SF - can be combined for a total of 5,944± SF |
| Building Age         | 2001                                                                           |
| Flooring             | Combination of commercial grade carpeting, ceramic and VCT tile                |
| Utilities            | Municipal water & sewer, natural gas, electricity, telephone, cable            |
| Heat                 | Natural gas fired HVAC system (exclusive to suites)                            |
| Air Conditioning     | Central air conditioning (exclusive to suites)                                 |
| Electrical           | 800 Amp, 208 volts, 3 phase (separately metered)                               |
| Interior Lighting    | Parabolic and recessed lighting fixtures                                       |
| Exterior Lighting    | Full coverage of entire parking lot and pathways                               |
| Elevator             | One (1) passenger                                                              |
| Bathrooms            | Several shared throughout building                                             |
| Parking              | Ample, paved parking on-site                                                   |
| Road Frontage        | 490' on Cummings Road                                                          |