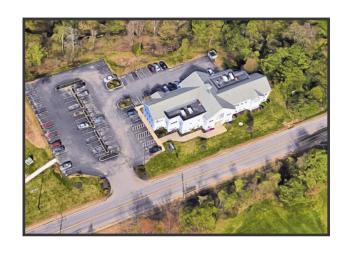

### **Property Description**

We are pleased to offer two office suites for lease in a prime Class A office building located at 324 Cummings Road in South Portland. Both suites feature a well-balanced mix of private offices and open workspaces. The building has recently undergone updates, including fresh paint and renovated common areas. Conveniently located within 1-mile of I-95 and I-295, this property offers easy access for both employees and clients.

## **Property Overview**

| Building Size        | 15,800± SF                                                                     |
|----------------------|--------------------------------------------------------------------------------|
| Lot Size             | 3.7± acres                                                                     |
| Assessor's Reference | Map 71, Lot 7A                                                                 |
| Zoning               | GM1                                                                            |
| Available Space      | Second Floor: 2,673± SF & 3,271± SF - can be combined for a total of 5,944± SF |
| Building Age         | 2001                                                                           |
| Flooring             | Combination of commercial grade carpeting, ceramic and VCT tile                |
| Utilities            | Municipal water & sewer, natural gas, electricity, telephone, cable            |
| Heat                 | Natural gas fired HVAC system (exclusive to suites)                            |
| Air Conditioning     | Central air conditioning (exclusive to suites)                                 |
| Electrical           | 800 Amp, 208 volts, 3 phase (separately metered)                               |
| Interior Lighting    | Parabolic and recessed lighting fixtures                                       |
| Exterior Lighting    | Full coverage of entire parking lot and pathways                               |
| Elevator             | One (1) passenger                                                              |
| Bathrooms            | Several shared throughout building                                             |
| Parking              | Ample, paved parking on-site                                                   |
| Road Frontage        | 490' on Cummings Road                                                          |