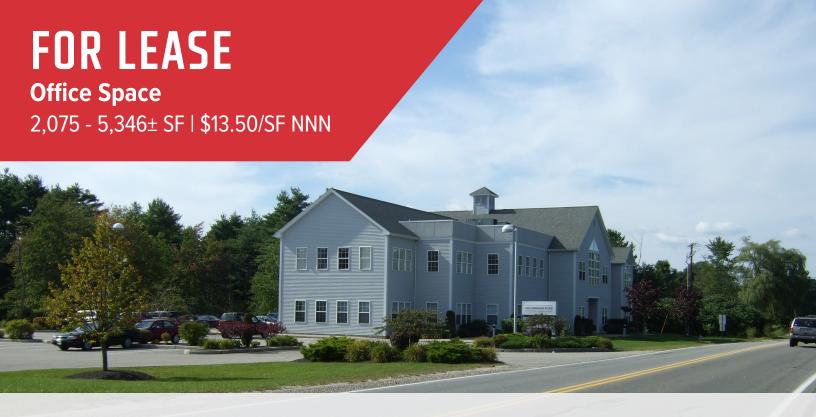

# 324 Cummings Road, South Portland

### **Property Highlights**

- Class A office space
- Abundance of natural light
- Excellent visibility and access on Cummings Rd
- Pylon signage available

# **Property Description**

We are pleased to offer 2,075± SF and 3,271± SF of office space for lease which can be combined for a total of 5,346± SF at 324 Cummings Road, South Portland. These suites consist of a mix of offices and open space. The building is a Class A office/medical building located within 1 mile of I-95 and I-295.

### FOR LEASE: \$13.50/SF NNN

The information contained herein has been given to us by the owner of the property or other sources we deem reliable. We have no reason to doubt its accuracy, but we do not guarantee it. All information should be verified prior to purchase or lease.