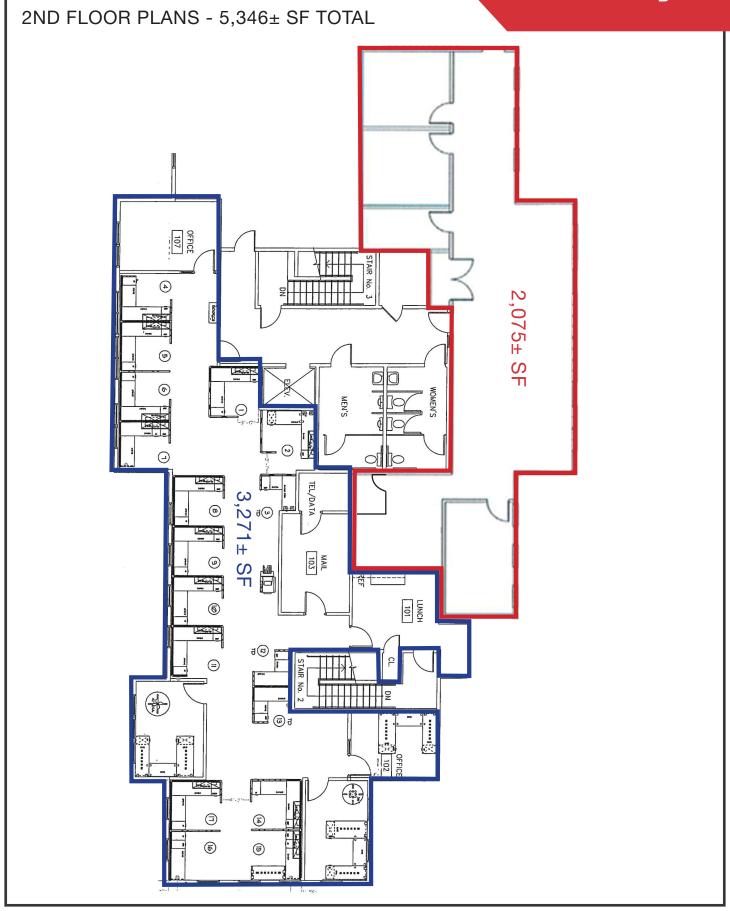

# **Property Description**

We are pleased to offer 2,075± SF and 3,271± SF of office space for lease which can be combined for a total of 5,346± SF at 324 Cummings Road, South Portland. These suites consist of a mix of offices and open space. The building is a Class A office/medical building located within 1 mile of I-95 and I-295.

## **Property Overview**

| Building Size        | 15,800± SF                                                          |
|----------------------|---------------------------------------------------------------------|
| Lot Size             | 3.7± acres                                                          |
| Assessor's Reference | Map 71, Lot 7A                                                      |
| Zoning               | GM1                                                                 |
| Available Space      | Second Floor: 3,271± SF<br>2,075± SF                                |
|                      | Total: 5,346± SF                                                    |
| Building Age         | 2001                                                                |
| Flooring             | Combination of commercial grade carpeting, ceramic and VCT tile     |
| Utilities            | Municipal water & sewer, natural gas, electricity, telephone, cable |
| Heat                 | Natural gas fired HVAC system (exclusive to suites)                 |
| Air Conditioning     | Central air conditioning (exclusive to suites)                      |
| Electrical           | 800 Amp, 208 volts, 3 phase (separately metered)                    |
| Interior Lighting    | Parabolic and recessed lighting fixtures                            |
| Exterior Lighting    | Full coverage of entire parking lot and pathways                    |
| Elevator             | One (1) passenger                                                   |
| Bathrooms            | Several shared throughout building                                  |
| Parking              | Ample, paved parking on-site                                        |
| Road Frontage        | 490' on Cummings Road                                               |