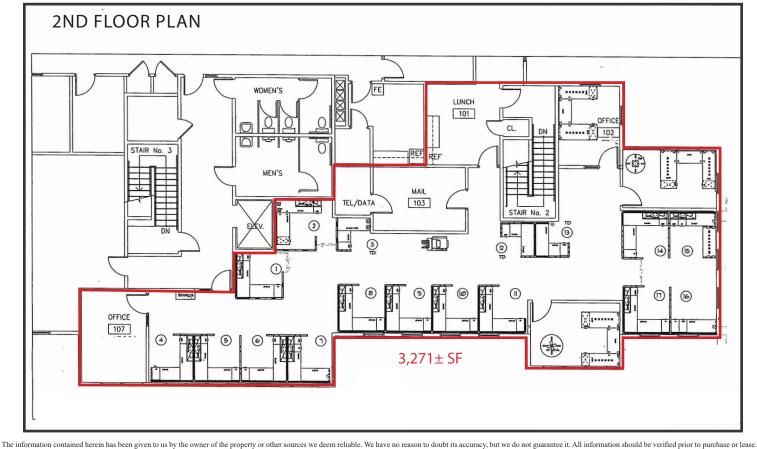

#### FOR LEASE Office Suite 3,271± & 3,883± SF | \$13.50/SF NNN

# **Property Description**

We are pleased to offer 3,271± SF & 3,883± SF of office space for lease at 324 Cummings Road, South Portland. These suites consist of a mix of offices and open space. The building is a Class A office/medical building located within 1 mile of I-95 and I-295.

#### **Property Overview**

| Building Size        | 15,800± SF                                                          |
|----------------------|---------------------------------------------------------------------|
| Lot Size             | 3.7± acres                                                          |
| Assessor's Reference | Map 71, Lot 7A                                                      |
| Zoning               | GM1                                                                 |
| Availabe Space       | First Floor: 3,883± SF                                              |
|                      | Second Floor: 3,271± SF                                             |
| Building Age         | 2001                                                                |
| Flooring             | Combination of commercial grade carpeting, ceramic and VCT tile     |
| Utilities            | Municipal water & sewer, natural gas, electricity, telephone, cable |
| Heat                 | Natural gas fired HVAC system (exludive to suites)                  |
| Air Conditioning     | Central air conditioning (exclusive to suites)                      |
| Electrical           | 800 Amp, 208 volts, 3 phase (separately metered)                    |
| Interior Lighting    | Parabolic and recessed lighting fixtures                            |
| Exterior Lighting    | Full coverage of entire parking lot and pathways                    |
| Elevator             | One (1) passenger                                                   |
| Bathrooms            | Several shared throughout building                                  |
| Parking              | Ample, paved parking on-site                                        |
| Road Frontage        | 490' on Cummings Road                                               |