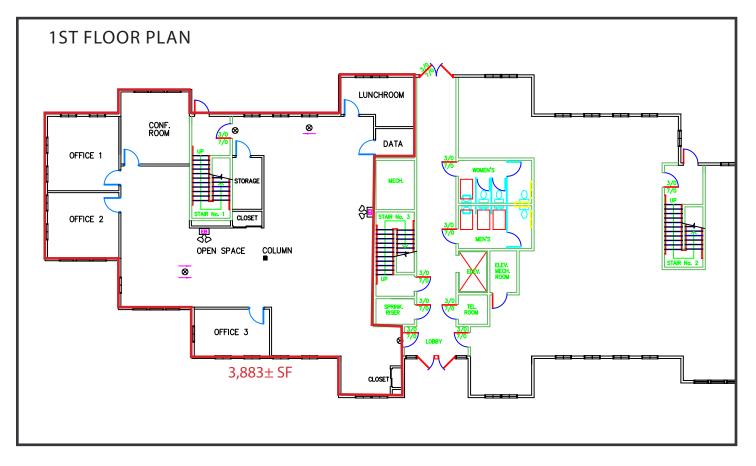

#### **Property Overview**

| Building Size        | 15,800± SF                                                          |
|----------------------|---------------------------------------------------------------------|
| Lot Size             | 3.7± acres                                                          |
| Assessor's Reference | Map 71, Lot 7A                                                      |
| Zoning               | GM1                                                                 |
| Availabe Space       | First Floor: 3,883± SF                                              |
|                      | Second Floor: 3,271± SF                                             |
| Building Age         | 2001                                                                |
| Flooring             | Combination of commercial grade carpeting, ceramic and VCT tile     |
| Utilities            | Municipal water & sewer, natural gas, electricity, telephone, cable |
| Heat                 | Natural gas fired HVAC system (exludive to suites)                  |
| Air Conditioning     | Central air conditioning (exclusive to suites)                      |
| Electrical           | 800 Amp, 208 volts, 3 phase (separately metered)                    |
| Interior Lighting    | Parabolic and recessed lighting fixtures                            |
| Exterior Lighting    | Full coverage of entire parking lot and pathways                    |
| Elevator             | One (1) passenger                                                   |
| Bathrooms            | Several shared throughout building                                  |
| Parking              | Ample, paved parking on-site                                        |
| Road Frontage        | 490' on Cummings Road                                               |