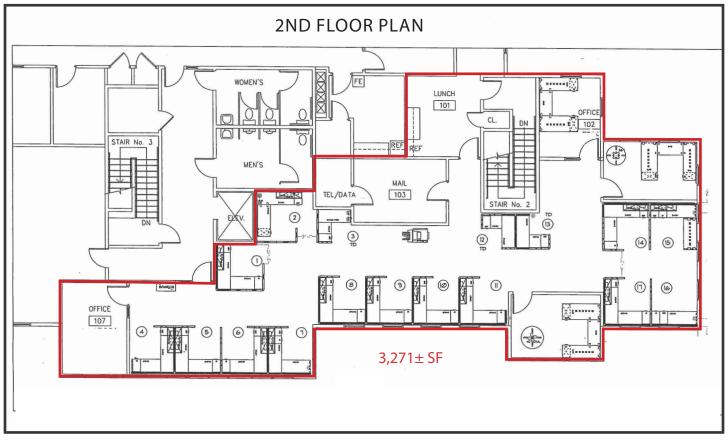

### **Property Description**

We are pleased to offer 3,271± and 3,753± SF of office space for lease at 324 Cummings Road, South Portland. Both suites consists of a mix of offices and open space. The building is a Class A office/medical building located within 1 mile of I-95 and I-295.

### **Property Overview**

| Building Size        | 15,800± SF                                                          |
|----------------------|---------------------------------------------------------------------|
| Lot Size             | 3.7± acres                                                          |
| Assessor's Reference | Map 71, Lot 7A                                                      |
| Zoning               | GM1                                                                 |
| Availabe Space       | First Floor 3,753± SF, Second Floor 3,271± SF                       |
| Building Age         | 2001                                                                |
| Flooring             | Combination of commercial grade carpeting, ceramic and VCT tile     |
| Utilities            | Municipal water & sewer, natural gas, electricity, telephone, cable |
| Heat                 | Natural gas fired HVAC system (exludive to suites)                  |
| Air Conditioning     | Central air conditioning (exclusive to suites)                      |
| Electrical           | 800 Amp, 208 volts, 3 phase (separately metered)                    |
| Interior Lighting    | Parabolic and recessed lighting fixtures                            |
| Exterior Lighting    | Full coverage of entire parking lot and pathways                    |
| Elevator             | One (1) passenger                                                   |
| Bathrooms            | Several shared throughout building                                  |
| Parking              | Ample, paved parking on-site                                        |
| Road Frontage        | 490' on Cummings Road                                               |
|                      |                                                                     |