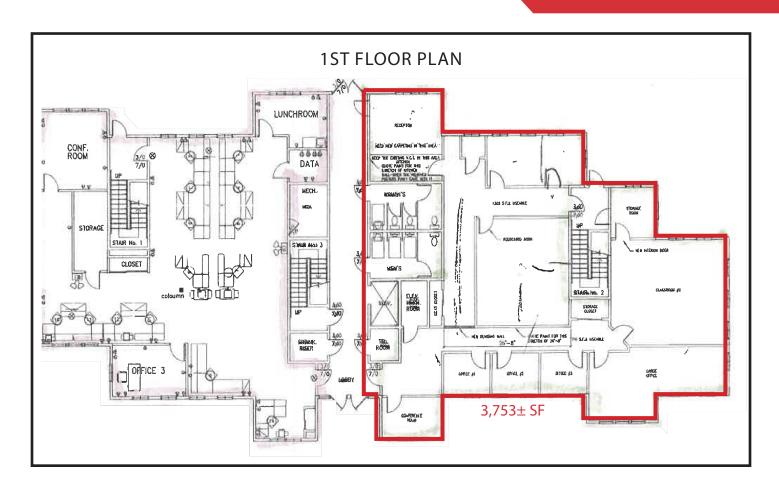

### **Property Description**

We are pleased to offer 3,271± and 3,753± SF of office space for lease at 324 Cummings Road, South Portland. Both suites consists of a mix of offices and open space. The building is a Class A office/medical building located within 1 mile of I-95 and I-295.

### **Property Overview**

| Building Size        | 15,800± SF                                                          |
|----------------------|---------------------------------------------------------------------|
| Lot Size             | 3.7± acres                                                          |
| Assessor's Reference | Map 71, Lot 7A                                                      |
| Zoning               | GM1                                                                 |
| Availabe Space       | First Floor 3,753± SF, Second Floor 3,271± SF                       |
| Building Age         | 2001                                                                |
| Flooring             | Combination of commercial grade carpeting, ceramic and VCT tile     |
| Utilities            | Municipal water & sewer, natural gas, electricity, telephone, cable |
| Heat                 | Natural gas fired HVAC system (exludive to suites)                  |
| Air Conditioning     | Central air conditioning (exclusive to suites)                      |
| Electrical           | 800 Amp, 208 volts, 3 phase (separately metered)                    |
| Interior Lighting    | Parabolic and recessed lighting fixtures                            |
| Exterior Lighting    | Full coverage of entire parking lot and pathways                    |
| Elevator             | One (1) passenger                                                   |
| Bathrooms            | Several shared throughout building                                  |
| Parking              | Ample, paved parking on-site                                        |
| Road Frontage        | 490' on Cummings Road                                               |
|                      |                                                                     |