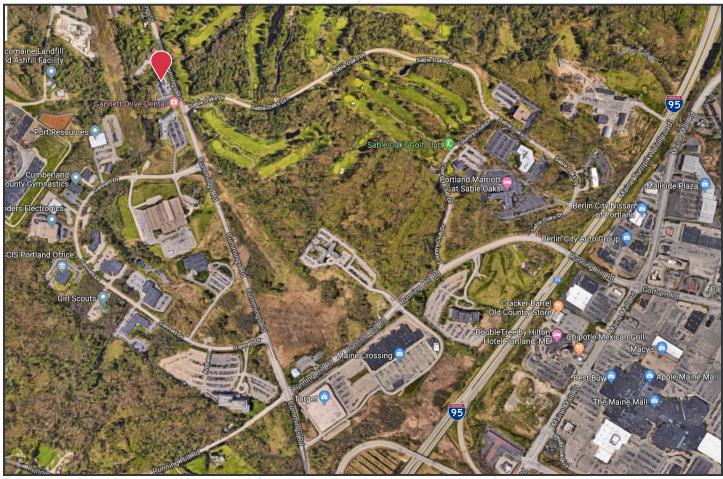

## Property Description

We are pleased to offer 3,271± SF of office space for lease at 324 Cummings Road, South Portland. The suite is on the second floor and consists of a mix of offices and open space. The building is a Class A office/medical building located within 1 mile of I-95 and I-295.