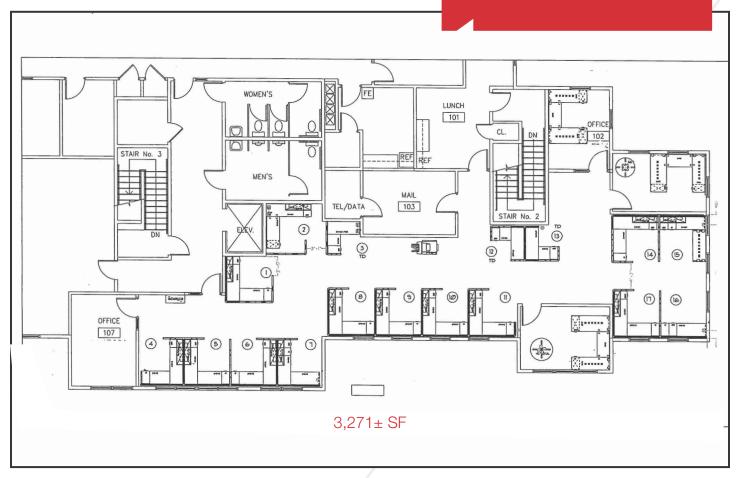

## Property Description

We are pleased to offer 3,271± SF of office space for lease at 324 Cummings Road, South Portland. The suite is on the second floor and consists of a mix of offices and open space. The building is a Class A office/medical building located within 1 mile of I-95 and I-295.