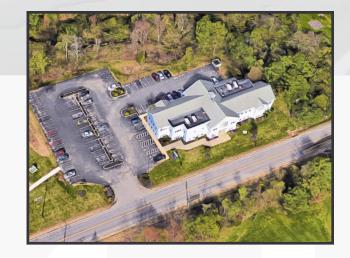

## Property Description

We are pleased to offer 3,271± SF of office space for lease at 324 Cummings Road, South Portland. The suite is on the second floor and consists of a mix of offices and open space. The building is a Class A office/medical building located within 1 mile of I-95 and I-295.

## **Property Overview**

| Building Size        | 15,800± SF                                                          |
|----------------------|---------------------------------------------------------------------|
| Lot Size             | 3.7± acres                                                          |
| Assessor's Reference | Map 71, Lot 7A                                                      |
| Annual Taxes         | \$33,718.10 (FY '18-19)                                             |
| Zoning               | IL (office and medical uses permitted)                              |
| Available Space      | 3,271± SF                                                           |
| Building Age         | 2001                                                                |
| Flooring             | Combination of commercial grade carpeting, ceramic and VCT tile     |
| Utilities            | Municipal water & sewer, natural gas, electricity, telephone, cable |
| Heat                 | Natural gas fired HVAC system (exclusive to suite)                  |
| Air Conditioning     | Central air conditioning (exclusive to suite)                       |
| Electrical           | 800 Amp, 208 volts, 3 phase (separately metered)                    |
| Interior Lighting    | Full coverage of entire parking lot and pathways                    |
| Exterior Lighting    | Parabolic and recessed lighting fixtures                            |
| Elevator             | One (1) passenger                                                   |
| Bathrooms            | Several shared throughout building                                  |
| Parking              | Ample, paved parking on-site                                        |
| Road Frontage        | 490' on Cummings Road                                               |
|                      |                                                                     |