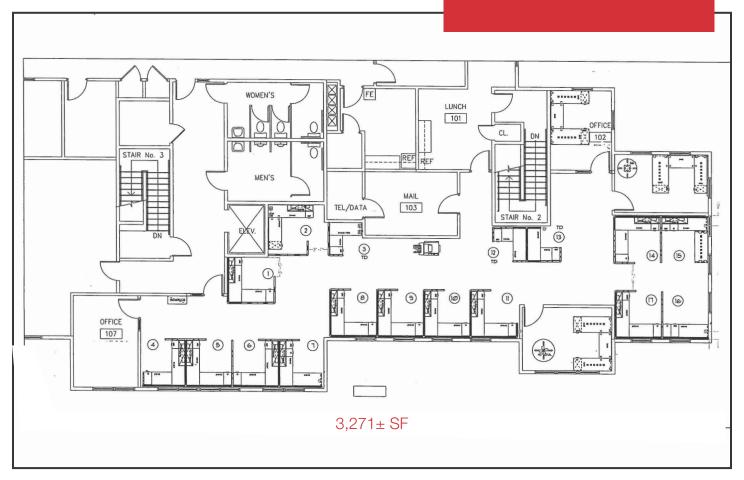

### **Property Description**

We are pleased to offer 3,271± SF of office space for lease at 324 Cummings Road, South Portland. The suite is on the second floor and consists of a mix of offices and open space. The building is a Class A office/medical building located within 1 mile of I-95 and I-295.

## Property Overview

| Building Size        | 15,800± SF                                                          |
|----------------------|---------------------------------------------------------------------|
| Lot Size             | 3.7± acres                                                          |
| Assessor's Reference | Map 71, Lot 7A                                                      |
| Annual Taxes         | \$33,718.10 (FY '18-19)                                             |
| Zoning               | IL (office and medical uses permitted)                              |
| Available Space      | 3,271± SF                                                           |
| Building Age         | 2001                                                                |
| Flooring             | Combination of commercial grade carpeting, ceramic and VCT tile     |
| Utilities            | Municipal water & sewer, natural gas, electricity, telephone, cable |
| Heat                 | Natural gas fired HVAC system (exclusive to suite)                  |
| Air Conditioning     | Central air conditioning (exclusive to suite)                       |
| Electrical           | 800 Amp, 208 volts, 3 phase (separately metered)                    |
| Interior Lighting    | Full coverage of entire parking lot and pathways                    |
| Exterior Lighting    | Parabolic and recessed lighting fixtures                            |
| Elevator             | One (1) passenger                                                   |
| Bathrooms            | Several shared throughout building                                  |
| Parking              | Ample, paved parking on-site                                        |
| Road Frontage        | 490' on Cummings Road                                               |