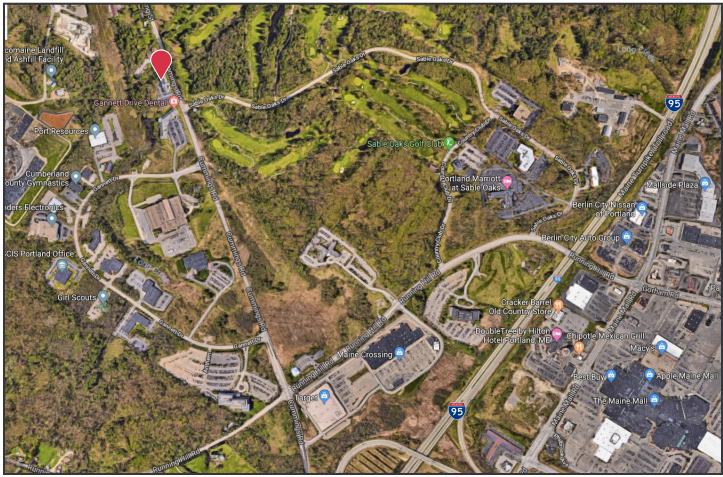

### **Property Description**

We are pleased to offer 3,271± SF of office space for lease at 324 Cummings Road, South Portland. The suite is on the second floor and consists of a mix of offices and open space. The building is a Class A office/medical building located within 1 mile of I-95 and I-295.