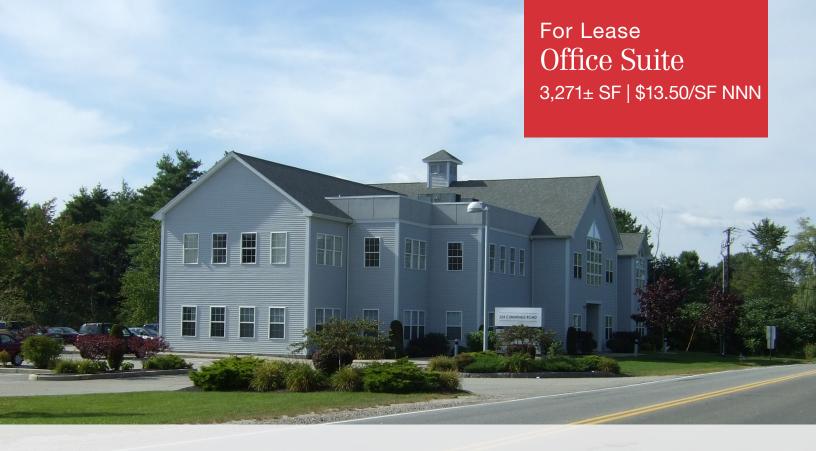

# 324 Cummings Road

South Portland, Maine

### Property Highlights

- Class A office space
- Abundance of natural light
- Excellent visibility and access on Cummings Rd
- Pylon signage available

### **Property Description**

We are pleased to offer 3,271± SF of office space for lease at 324 Cummings Road, South Portland. The suite is on the second floor and consists of a mix of offices and open space. The building is a Class A office/medical building located within 1 mile of I-95 and I-295.

FOR LEASE: \$13.50/SF NNN NNN Expenses: \$5.85/SF