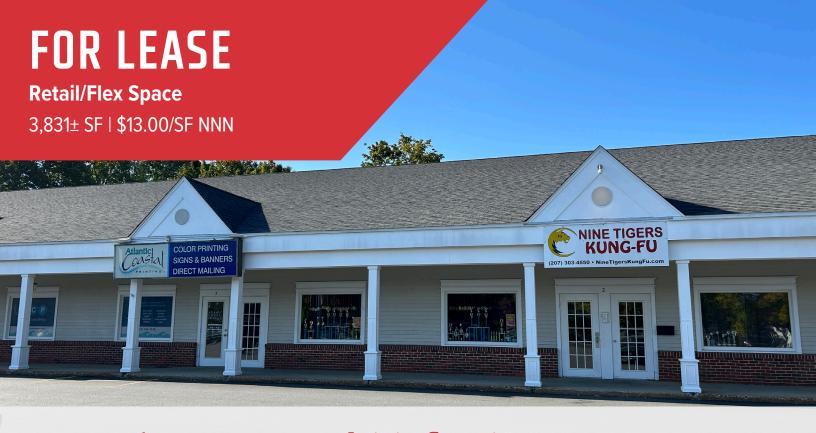

# 321 Elm Street, Biddeford

## **Property Description**

We are pleased to offer two retail/office suites for lease at 321 Elm Street in Biddeford. Join Maine Staffing and Family Dollar with two retail suites available in the Elm Street Plaza next to Hannaford. Suite 2 is 2,500± SF and Suite 3 is 1,331± SF. Excellent access and visibility, with 13,710 AADT and ample parking for customers on site.

### FOR LEASE: \$13.00/SF NNN