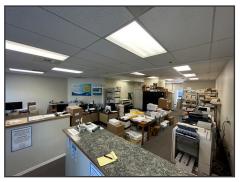

## **Property Description**

We are pleased to offer two retail/office suites for lease at 321 Elm Street in Biddeford. Join Maine Staffing and Family Dollar with two retail suites available in the Elm Street Plaza next to Hannaford. Suite 2 is 2,500± SF and Suite 3 is 1,331± SF. Excellent access and visibility, with 13,710 AADT and ample parking for customers on site.

## Suite 2

Suite 3

The information contained herein has been given to us by the owner of the property or other sources we deem reliable. We have no reason to doubt its accuracy, but we do not guarantee it. All information should be verified prior to purchase or lease.