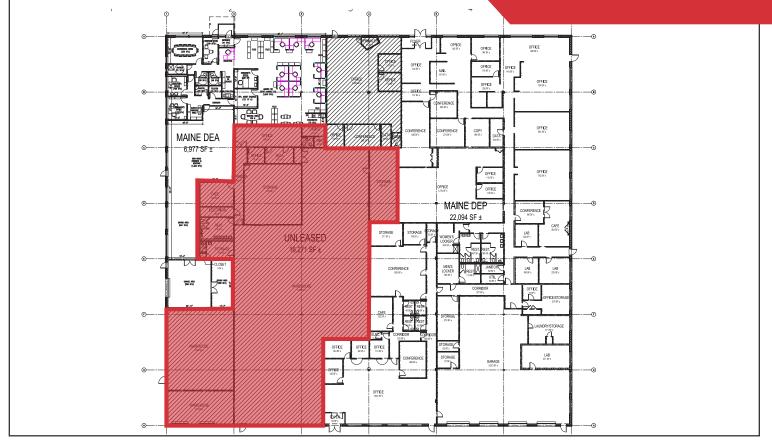

### **Property Description**

We are pleased to offer a 13,708± SF warehouse space with two (2) loading docks located between Washington Avenue and Read Street. The lease price includes NNN expenses, heat, and electricity. The space is available for sublease through October 31, 2027.

#### **Property Overview**

| Owner                 | Timm Real Estate, LLC                                |
|-----------------------|------------------------------------------------------|
| Building Size         | 44,928± SF                                           |
| Lot Size              | 4.14± acres                                          |
| Zoning                | IL-b                                                 |
| Available Space       | 13,708± SF                                           |
| Assessor's Reference  | Map 153, Block A, Lot 17 and Map 154, Block B, Lot 2 |
| Building Construction | Concrete block with brick facade                     |
| Roof                  | Rubber membrane                                      |
| Siding                | Concrete block                                       |
| Flooring              | Concrete                                             |
| Utilities             | Municipal water and sewer, natural gas               |
| Ceiling Height        | 14'±                                                 |
| Loading Docks         | Two (2), one (1) with load leveler                   |
| Drive-in OHD          | None                                                 |
| HVAC                  | Gas-fired FHA heaters                                |
| Lighting              | LED fixtures                                         |
| Sprinkler System      | Yes, wet pipe system                                 |
| Parking               | Ample, paved parking                                 |
| Miscellaneous         | Ventilation fan                                      |