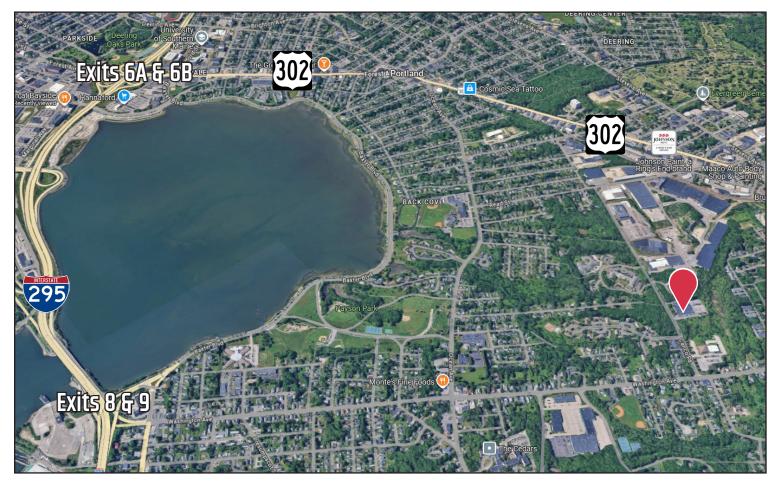

### **Property Highlights**

- Two (2) loading dock doors
- Gross Rent (includes heat & electricity)
- Approximately 2 miles from I-295 (Washington Ave exit)