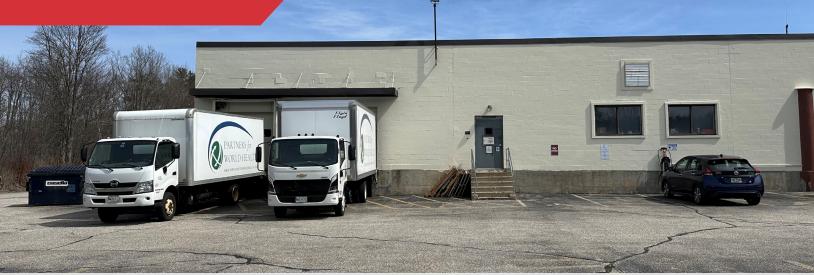

### **Property Description**

We are pleased to offer a 13,708± SF warehouse space with two (2) loading docks located between Washington Avenue and Read Street. The lease price includes NNN expenses, heat, and electricity. The space is available for sublease through October 31, 2027.

#### **Property Overview**

| Owner                 | Timm Real Estate, LLC                                |
|-----------------------|------------------------------------------------------|
| Building Size         | 44,928± SF                                           |
| Lot Size              | 4.14± acres                                          |
| Zoning                | IL-b                                                 |
| Available Space       | 13,708± SF                                           |
| Assessor's Reference  | Map 153, Block A, Lot 17 and Map 154, Block B, Lot 2 |
| Building Construction | Concrete block with brick facade                     |
| Roof                  | Rubber membrane                                      |
| Siding                | Concrete block                                       |
| Flooring              | Concrete                                             |
| Utilities             | Municipal water and sewer, natural gas               |
| Ceiling Height        | 14'±                                                 |
| Loading Docks         | Two (2), one (1) with load leveler                   |
| Drive-in OHD          | None                                                 |
| HVAC                  | Gas-fired FHA heaters                                |
| Lighting              | LED fixtures                                         |
| Sprinkler System      | Yes, wet pipe system                                 |
| Parking               | Ample, paved parking                                 |
| Miscellaneous         | Ventilation fan                                      |