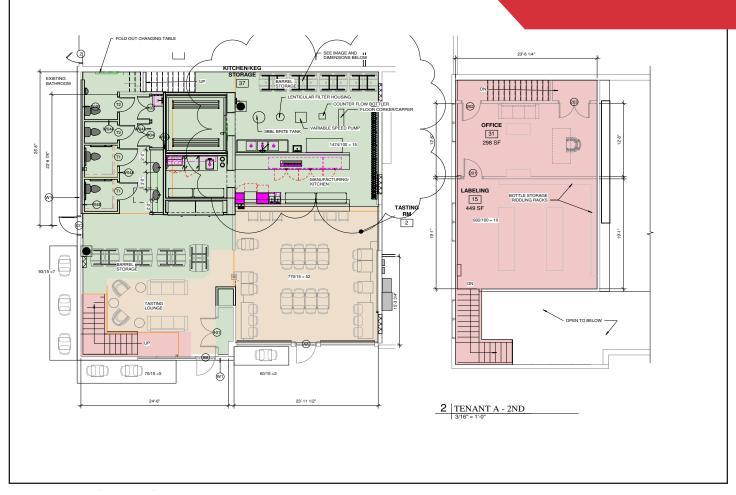

## **Property Overview**

| Owner                | 31 Diamond Street, LLC                                    |
|----------------------|-----------------------------------------------------------|
| SubLandlord          | Freedom's Edge, LLC                                       |
| Assessor's Reference | Map 23, Block E, Lots 1 & 9                               |
| Building Size        | 22,034± SF                                                |
| Available Space      | 2,416± SF 1st Floor   872± SF Mezzanine   3,288± SF Total |
| Lot Size             | 0.98± acres                                               |
| Construction         | Concrete block & steel                                    |
| Ceiling Height       | 8' - 17'±                                                 |
| Lighting             | New commercial fixtures                                   |
| Electrical           | 1200 amp, 3-phase, 4-wire                                 |
| Restrooms            | Four (4), unisex stalls                                   |
| Zoning               | Industrial Zone (I-IB)                                    |
| Overhead Doors       | One (1), glassed-in                                       |
| Miscellaneous        | The building was completely renovated in 2023             |