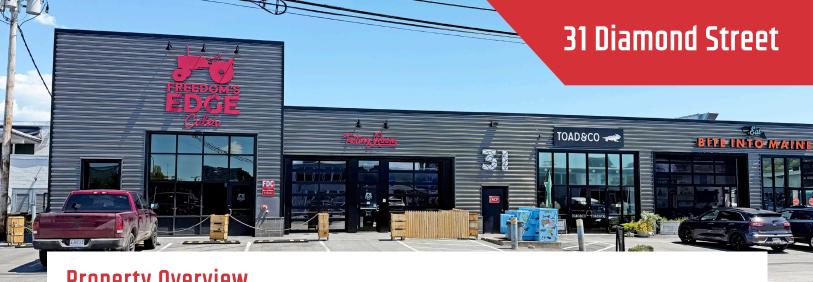

# 31 Diamond Street, Portland

## **Property Highlights**

- Desirable East Bayside location
- Excellent visibility and signage potential
- Free on-site parking







#### **Broker Contact**







## **Property Overview**

| Owner                | 31 Diamond Street, LLC                                    |
|----------------------|-----------------------------------------------------------|
| SubLandlord          | Freedom's Edge, LLC                                       |
| Assessor's Reference | Map 23, Block E, Lots 1 & 9                               |
| Building Size        | 22,034± SF                                                |
| Available Space      | 2,416± SF 1st Floor   872± SF Mezzanine   3,288± SF Total |
| Lot Size             | 0.98± acres                                               |
| Construction         | Concrete block & steel                                    |
| Ceiling Height       | 8' - 17'±                                                 |
| Light