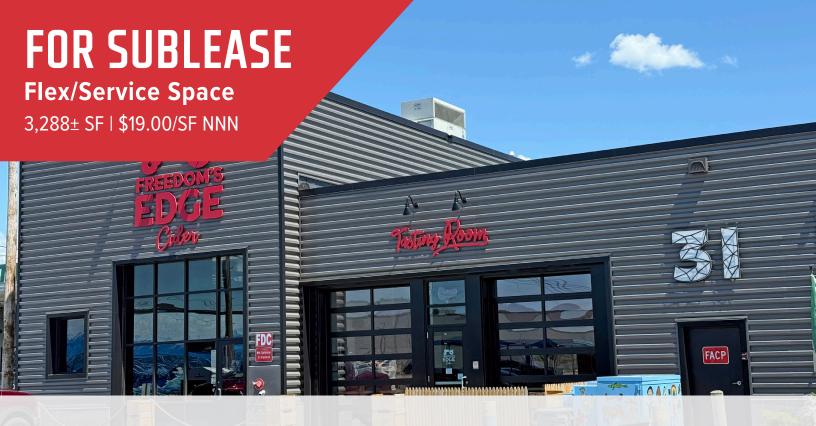

# 31 Diamond Street, Portland

## **Property Highlights**

- Desirable East Bayside location
- Excellent visibility and signage potential
- Free on-site parking







#### **Broker Contact**







## **Property Overview**

| Owner                | 31 Diamond Street, LLC                                    |
|----------------------|-----------------------------------------------------------|
| SubLandlord          | Freedom's Edge, LLC                                       |
| Assessor's Reference | Map 23, Block E, Lots 1 & 9                               |
| Building Size        | 22,034± SF                                                |
| Available Space      | 2,416± SF 1st Floor   872± SF Mezzanine   3,288± SF Total |
| Lot Size             | 0.98± acres