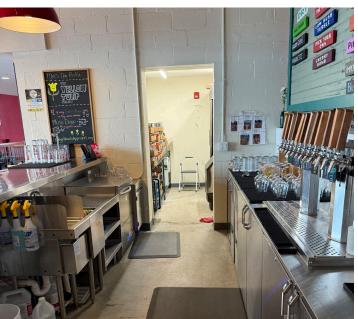

## **Property Overview**

| Owner                | 31 Diamond Street, LLC                                    |
|----------------------|-----------------------------------------------------------|
| SubLandlord          | Freedom's Edge, LLC                                       |
| Assessor's Reference | Map 23, Block E, Lots 1 & 9                               |
| Building Size        | 22,034± SF                                                |
| Available Space      | 2,416± SF 1st Floor   872± SF Mezzanine   3,288± SF Total |
| Lot Size             | 0.98± acres                                               |
| Construction         | Concrete block & steel                                    |
| Ceiling Height       | 8' - 17'±                                                 |
| Lighting             | New commercial fixtures                                   |
| Electrical           | 1200 amp, 3-phase, 4-wire                                 |
| Restrooms            | Four (4), unisex stalls                                   |
| Zoning               | Industrial Zone (I-IB)                                    |
| Overhead Doors       | One (1), glassed-in                                       |
| Miscellaneous        | The building was completely renovated in 2023             |