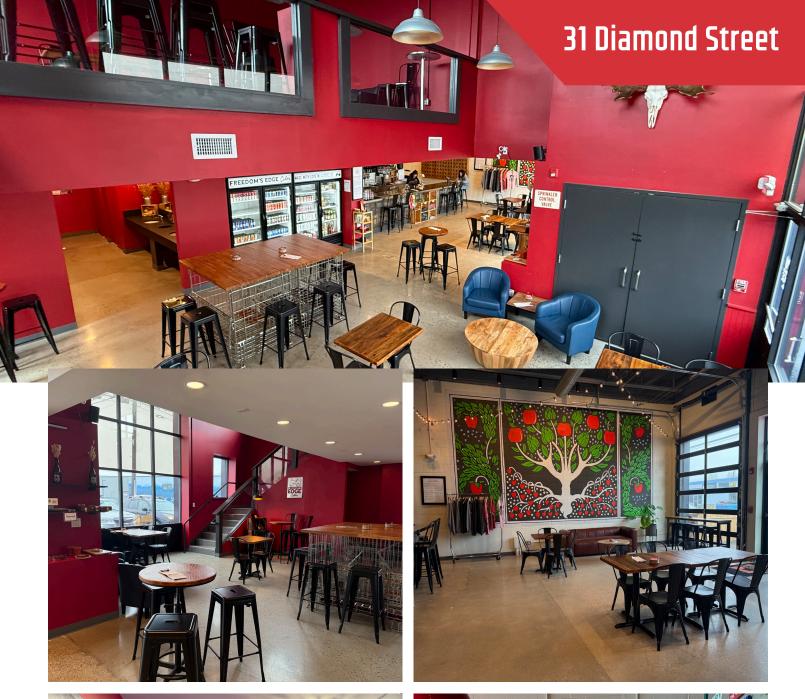

## **Property Overview**

| Owner                | 31 Diamond Street, LLC                                    |
|----------------------|-----------------------------------------------------------|
| SubLandlord          | Freedom's Edge, LLC                                       |
| Assessor's Reference | Map 23, Block E, Lots 1 & 9                               |
| Building Size        | 22,034± SF                                                |
| Available Space      | 2,416± SF 1st Floor   872± SF Mezzanine   3,288± SF Total |
| Lot Size             | 0.98± acres                                               |
| Construction         | Concrete block & steel                                    |
| Ceiling Height       | 8' - 17'±                                                 |
| Lighting             | New commercial fixtures                                   |
| Electrical           | 1200 amp, 3-phase, 4-wire                                 |
| Restrooms            | Four (4), unisex stalls                                   |
| Zoning               | Industrial Zone (I-IB)                                    |
| Overhead Doors       | One (1), glassed-in                                       |
| Miscellaneous        | The building was completely renovated in 2023             |