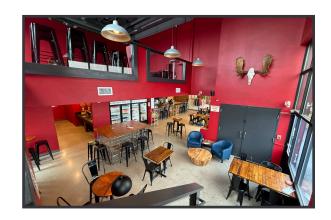

# 31 Diamond Street, Portland

## **Property Highlights**

- Desirable East Bayside location
- Excellent visibility and signage potential
- Free on-site parking







#### **Broker Contact**







## **Property Overview**

| Owner                | 31 Diamond Street, LLC                                    |
|----------------------|-----------------------------------------------------------|
| SubLandlord          | Freedom's Edge, LLC                                       |
| Assessor's Reference | Map 23, Block E, Lots 1 & 9                               |
| Building Size        | 22,034± SF                                                |
| Available Space      | 2,416± SF 1st Floor   872± SF Mezzanine   3,288± SF Total |
| Lot Size             | 0.98± acres                                               |
| Construction         | Concrete block & steel                                    |
| Ceiling Height       | 8' - 17'±