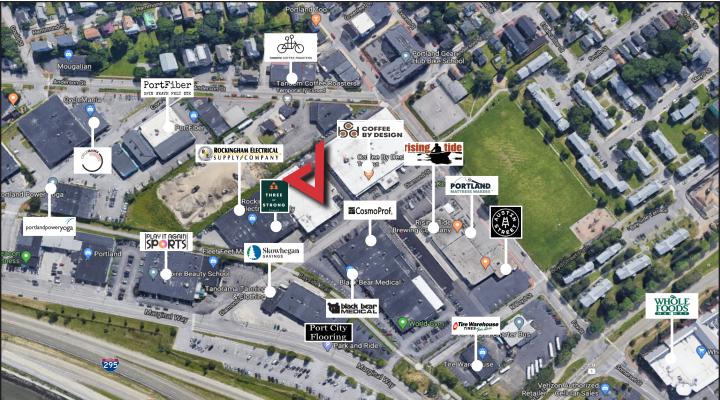

|
| Construction         | Concrete block & steel                                    |
| Ceiling Height       | 8' - 17'±                                                 |
| Lighting             | New commercial fixtures                                   |
| Electrical           | 1200 amp, 3-phase, 4-wire                                 |
| Restrooms            | Four (4), unisex stalls                                   |
| Zoning               | Industrial Zone (I-IB)                                    |
| Overhead Doors       | One (1), glassed-in                                       |
| Miscellaneous        | The building was completely renovated in 2023             |

FOR SUBLEASE: \$19.00/SF NNN

### **JOIN OTHER TENANTS:**













# 31 Diamond Street





The information contained herein has been given to us by the owner of the property or other sources we deem reliable. We have no reason to doubt its accuracy, but we do not guarantee it. All information should be verified prior to purchase or lease.