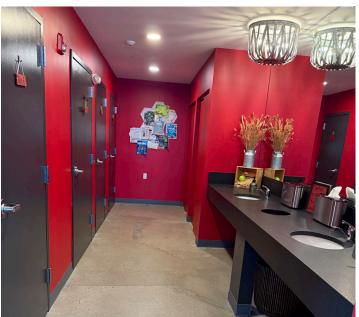

## **Property Overview**

| Owner                | 31 Diamond Street, LLC                                    |
|----------------------|-----------------------------------------------------------|
| SubLandlord          | Freedom's Edge, LLC                                       |
| Assessor's Reference | Map 23, Block E, Lots 1 & 9                               |
| Building Size        | 22,034± SF                                                |
| Available Space      | 2,416± SF 1st Floor   872± SF Mezzanine   3,288± SF Total |
| Lot Size             | 0.98± acres                                               |
| Construction         | Concrete block & steel                                    |
| Ceiling Height       | 8' - 17'±                                                 |
| Lighting             | New commercial fixtures                                   |
| Electrical           | 1200 amp, 3-phase, 4-wire                                 |
| Restrooms            | Four (4), unisex stalls                                   |
| Zoning               | Industrial Zone (I-IB)                                    |
| Overhead Doors       | One (1), glassed-in                                       |
| Miscellaneous        | The building was completely renovated in 2023             |