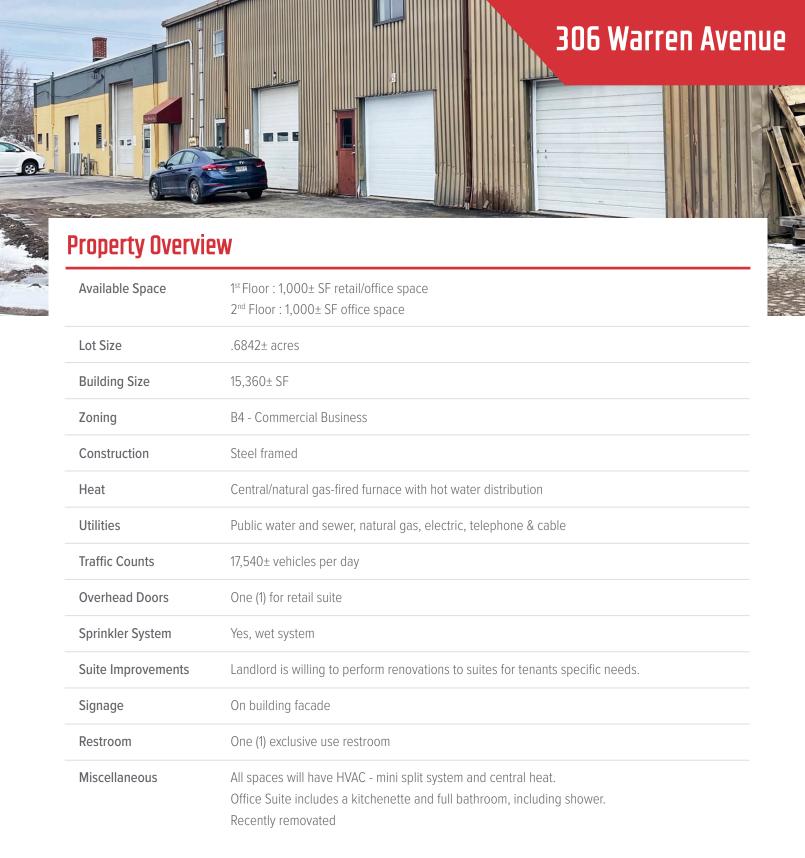

## 306 Warren Avenue, Portland

## **Property Description**

We are pleased to offer 1,000± SF of 1<sup>st</sup> floor retail/office space and 1,000± SF of 2<sup>nd</sup> floor office space for lease at 306 Warren Avenue, Portland. The building consists of a mix of retail, warehouse and office space. The property offers excellent visibility on Warren Avenue, ample parking and easy access to I-95 and Forest Avenue.