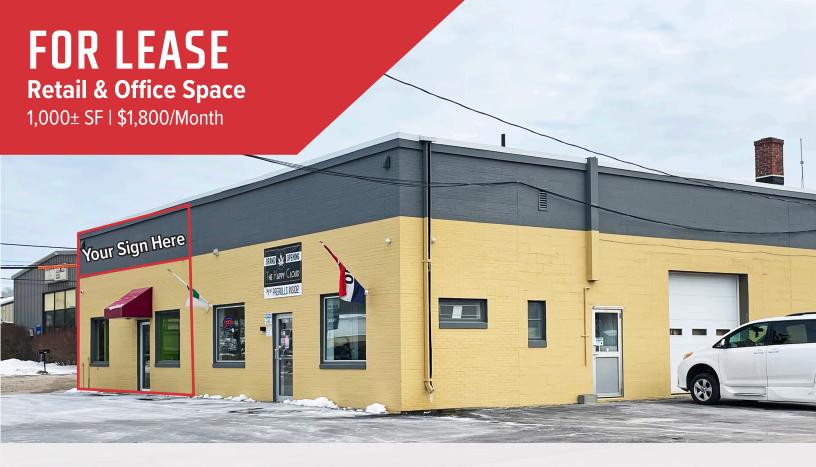

## 306 Warren Avenue, Portland

## **Property Description**

We are pleased to offer 1,000± SF of 1<sup>st</sup> floor retail/office space and 1,000± SF of 2<sup>nd</sup> floor office space for lease at 306 Warren Avenue, Portland. The building consists of a mix of retail, warehouse and office space. The property offers excellent visibility on Warren Avenue, ample parking and easy access to I-95 and Forest Avenue.

FOR LEASE: \$1,800/Month - all utilities included