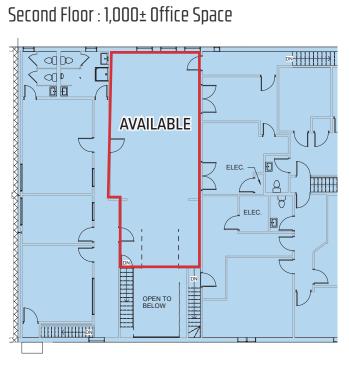

## **Property Description**

We are pleased to offer 1,000± SF of 1<sup>st</sup> floor retail/office space and 1,000± SF of 2<sup>nd</sup> floor office space for lease at 306 Warren Avenue, Portland. The building consists of a mix of retail, warehouse and office space. The property offers excellent visibility on Warren Avenue, ample parking and easy access to I-95 and Forest Avenue.