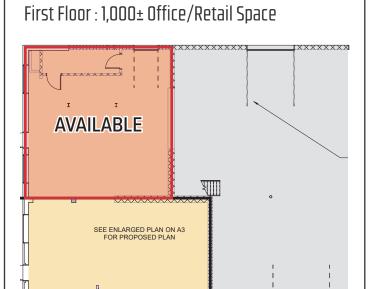

## **Property Description**

We are pleased to offer 1,000± SF of 1<sup>st</sup> floor retail/office space and 1,000± SF of 2<sup>nd</sup> floor office space for lease at 306 Warren Avenue, Portland. The building consists of a mix of retail, warehouse and office space. The property offers excellent visibility on Warren Avenue, ample parking and easy access to I-95 and Forest Avenue.