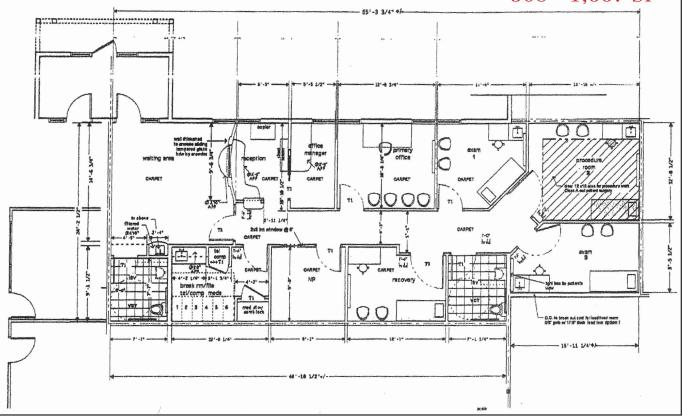

# **Property Overview**

| Owner                | South Pointe Investment Co., LLC             |
|----------------------|----------------------------------------------|
| Building Size        | 20,202± SF                                   |
| Lot Size             | 4.72± acres                                  |
| Assessor's Reference | Map U40, Lot 002                             |
| Zoning               | B3 - General Business                        |
| Available Space      | Suite 306; 1,500± SF<br>Suite 308; 1,667± SF |
| Building Age         | 2001 & 2004                                  |
| Utilities            | Public water and sewer                       |
| HVAC                 | Gas-fired forced hot air, central AC         |
| Sprinkler System     | Wet system                                   |
| Parking              | Ample on-site                                |