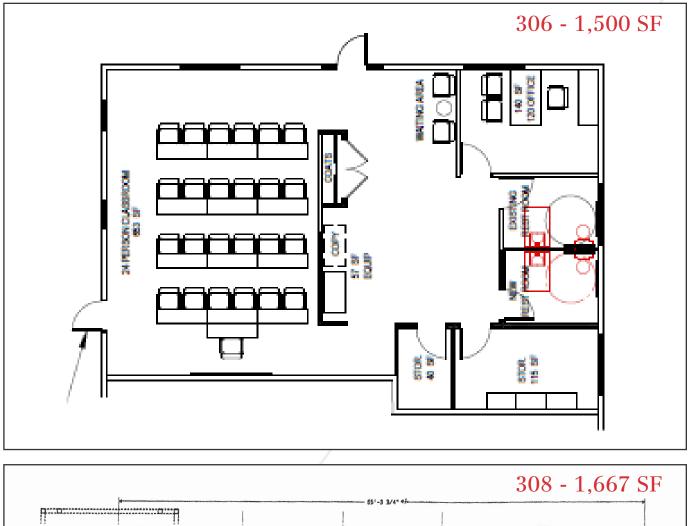

# **Property Overview**

| Owner                | South Pointe Investment Co., LLC             |
|----------------------|----------------------------------------------|
| Building Size        | 20,202± SF                                   |
| Lot Size             | 4.72± acres                                  |
| Assessor's Reference | Map U40, Lot 002                             |
| Zoning               | B3 - General Business                        |
| Available Space      | Suite 306; 1,500± SF<br>Suite 308; 1,667± SF |
| Building Age         | 2001 & 2004                                  |
| Utilities            | Public water and sewer                       |
| HVAC                 | Gas-fired forced hot air, central AC         |
| Sprinkler System     | Wet system                                   |
| Parking              | Ample on-site                                |