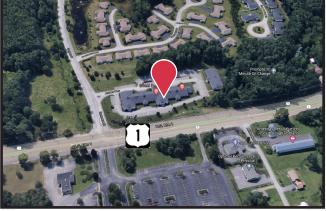

# 306 & 308 US Route One Scarborough, Maine

#### **Property Description**

We are pleased to offer two first floor medical/office suites for lease at 306 & 308 US Route One in Scarborough. The property is located in a well-managed suburban office park with beautiful manicured grounds. An abundance of parking and exceptional location make this a convenient fit for office professionals.