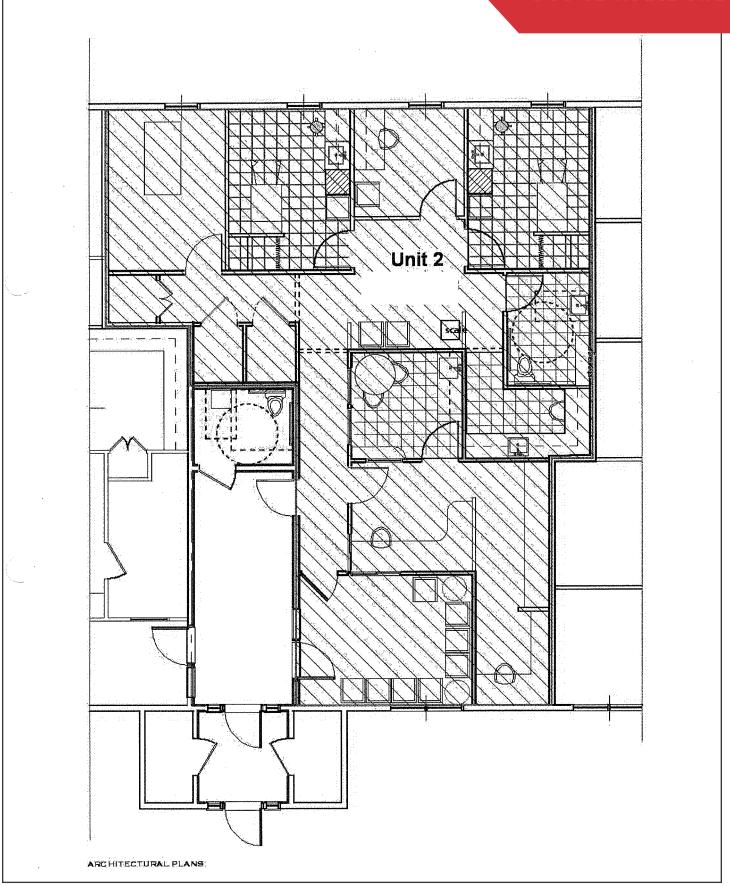

## **Property Overview**

| Owner                | South Pointe Investment Co., LLC     |
|----------------------|--------------------------------------|
| Building Size        | 20,202± SF                           |
| Lot Size             | 4.72± acres                          |
| Assessor's Reference | Map U40, Lot 002                     |
| Zoning               | B3 - General Business                |
| Available Space      | Unit 2: 1,567± SF                    |
| Building Age         | 2001 & 2004                          |
| Utilities            | Public water and sewer               |
| HVAC                 | Gas-fired forced hot air, central AC |
| Sprinkler System     | Wet system                           |
| Parking              | Ample on-site                        |