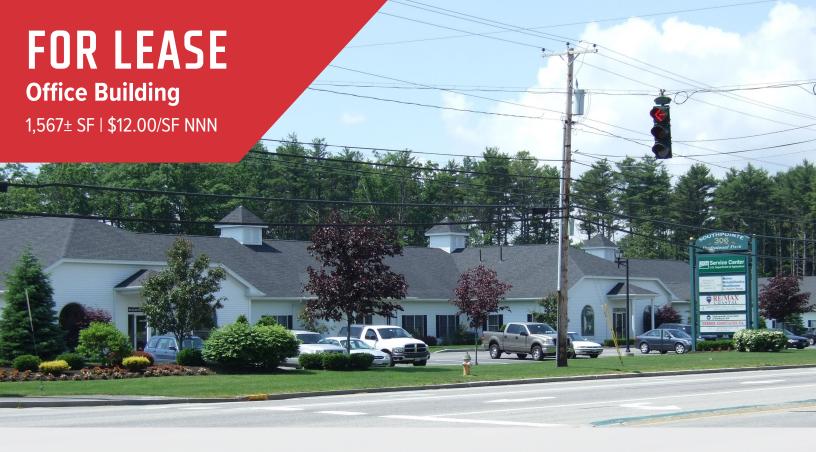

# 306 US Route One, Scarborough

# **Property Description**

We are pleased to offer a 1,567 $\pm$  SF, first floor medical/office suite for lease at 306 US Route One in Scarborough. The property is located in a well-managed suburban office park with beautiful manicured grounds. An abundance of parking and exceptional location make this a convenient fit for office professionals.

## FOR LEASE: \$12.00/SF NNN - NNN Expenses: \$6.50/SF