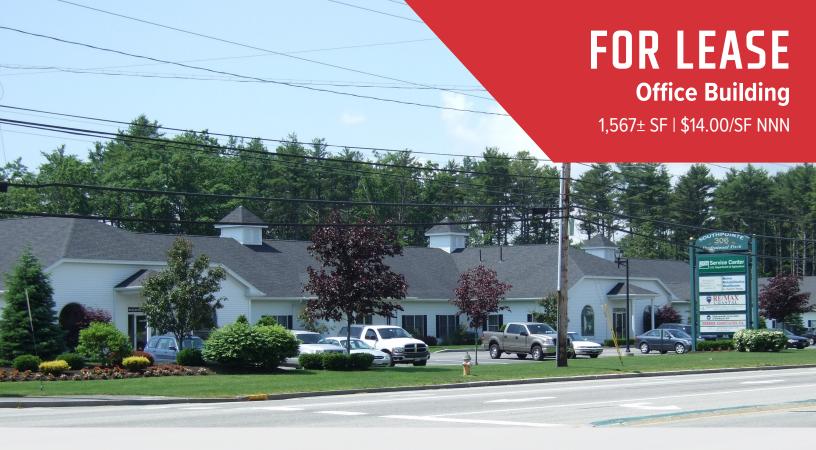

# 306 US Route One, Scarborough

## **Property Highlights**

- Medical/Office Suite
- Excellent access to I-95 and I-295
- Ample on-site parking

### **Property Description**

We are pleased to offer a first floor medical/office suite for lease at 306 US Route One in Scarborough. The property is located in a well-managed suburban office park with beautiful manicured grounds. An abundance of parking and exceptional location make this a convenient fit for office professionals.

FOR LEASE: \$14.00/SF NNN NNN Expenses: \$4.50/SF

The information contained herein has been given to us by the owner of the property or other sources we deem reliable. We have no reason to doubt its accuracy, but we do not guarantee it. All information should be verified prior to purchase or lease.