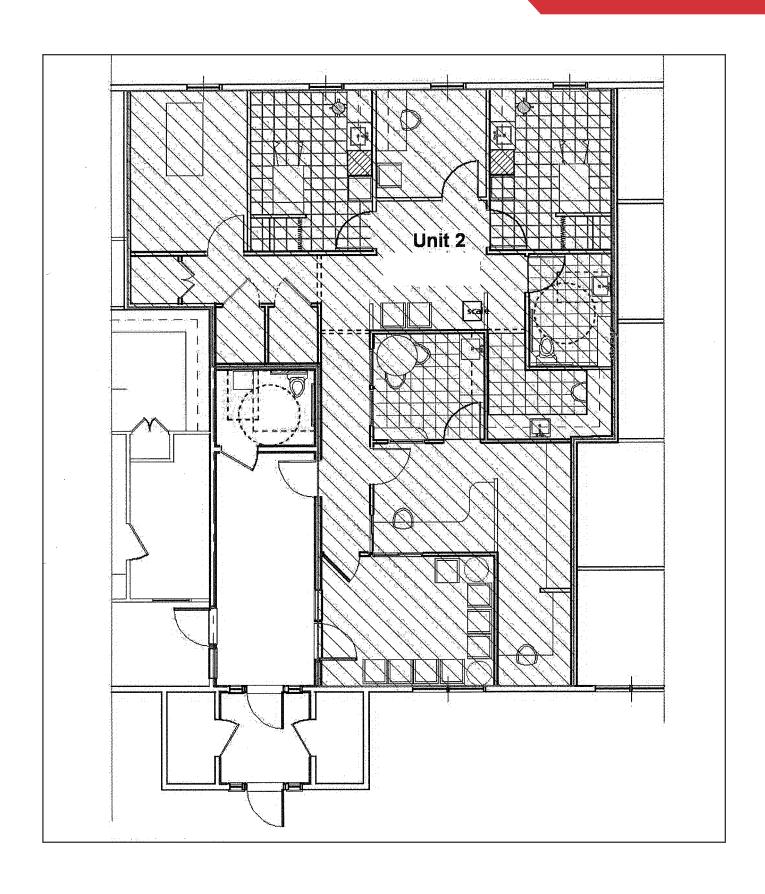

#### **Property Overview**

| Owner                | South Pointe Investment Co., LLC     |
|----------------------|--------------------------------------|
| Building Size        | 20,202± SF                           |
| Lot Size             | 4.72± acres                          |
| Assessor's Reference | Map U40, Lot 002                     |
| Zoning               | B3 - General Business                |
| Available Space      | Unit 2: 1,567± SF                    |
| Building Age         | 2001 & 2004                          |
| Utilities            | Public water and sewer               |
| HVAC                 | Gas-fired forced hot air, central AC |
| Sprinkler System     | Wet system                           |
| Parking              | Ample on-site                        |