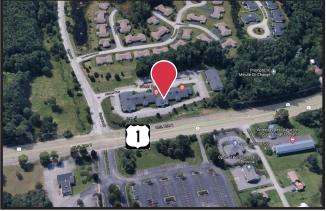

### **Property Description**

We are pleased to offer two first floor medical/office suites for lease at 306 & 308 US Route One in Scarborough. The property is located in a well-managed suburban office park with beautiful manicured grounds. An abundance of parking and exceptional location make this a convenient fit for office professionals.