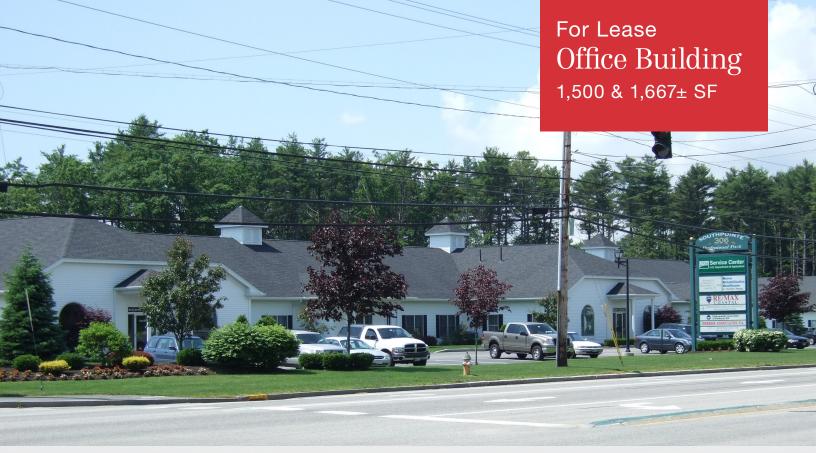

# 306 & 308 US Route One Scarborough, Maine

## Property Highlights

- 2 medical/office suites
- Excellent access to I-95 and I-295
- Ample on-site parking

### **Property Description**

We are pleased to offer two first floor medical/office suites for lease at 306 & 308 US Route One in Scarborough. The property is located in a well-managed suburban office park with beautiful manicured grounds. An abundance of parking and exceptional location make this a convenient fit for office professionals.

### **Property Overview**

| Owner                | South Pointe Investment Co., LLC                           |
|----------------------|------------------------------------------------------------|
| Building Size        | 20,202± SF                                                 |
| Lot Size             | 4.72± acres                                                |
| Assessor's Reference | Map U40, Lot 002                                           |
| Zoning               | B3 - General Business                                      |
| Available Space      | 306 US Route One: 1,500± SF<br>308 US Route One: 1,667± SF |
| Building Age         | 2001 & 2004                                                |
| Utilities            | Public water and sewer                                     |
| HVAC                 | Gas-fired forced hot air, central AC                       |
| Sprinkler System     | Wet system                                                 |
| Parking              | Ample on-site                                              |

#### FOR LEASE : \$14.00/SF NNN NNN Expenses: \$4.50/SF