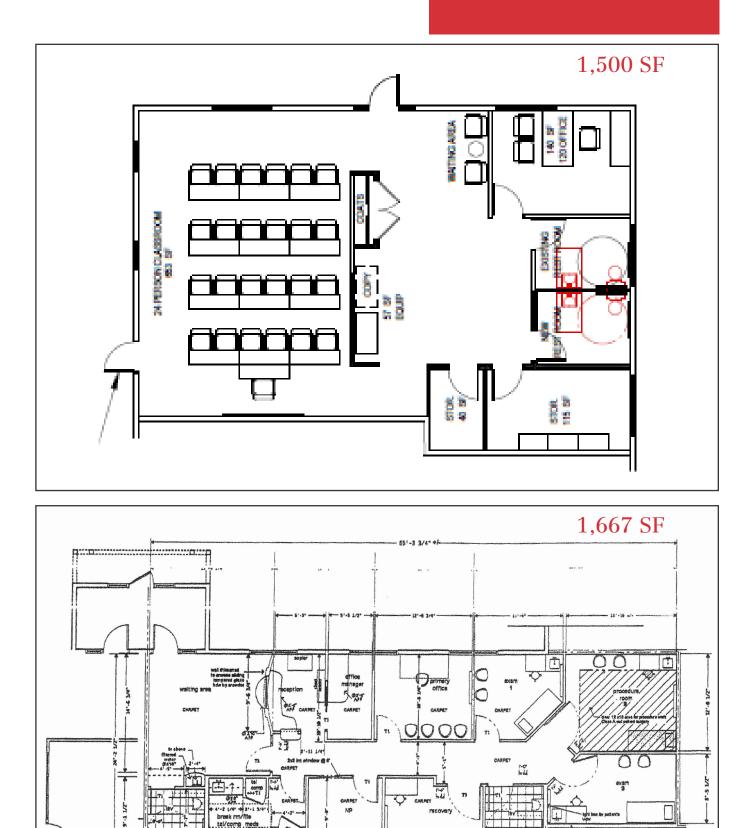

### **Property Overview**

| Owner                | South Pointe Investment Co., LLC                           |
|----------------------|------------------------------------------------------------|
| Building Size        | 20,202± SF                                                 |
| Lot Size             | 4.72± acres                                                |
| Assessor's Reference | Map U40, Lot 002                                           |
| Zoning               | B3 - General Business                                      |
| Available Space      | 306 US Route One: 1,500± SF<br>308 US Route One: 1,667± SF |
| Building Age         | 2001 & 2004                                                |
| Utilities            | Public water and sewer                                     |
| HVAC                 | Gas-fired forced hot air, central AC                       |
| Sprinkler System     | Wet system                                                 |
| Parking              | Ample on-site                                              |

14'-10 1/2'

00

0.0. In presi auf port for lead find room ATT gold of fill thick lead liner option ( 15' - 11 1/4'4)

se aia

T

med at wy

2 3 4 5