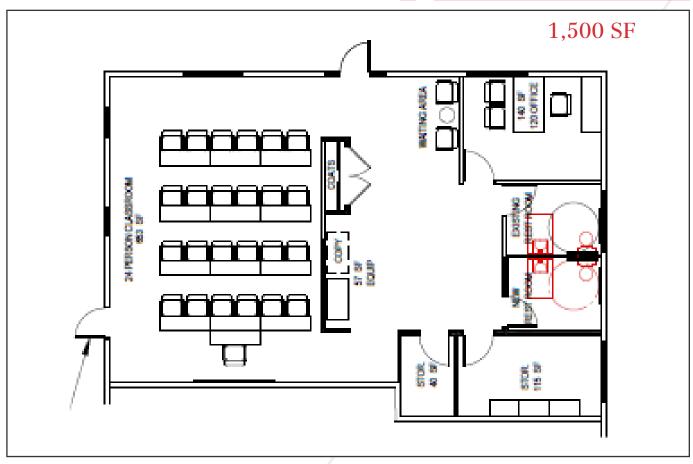

## Property Overview

| Owner                | South Pointe Investment Co., LLC                           |
|----------------------|------------------------------------------------------------|
| Building Size        | 20,202± SF                                                 |
| Lot Size             | 4.72± acres                                                |
| Assessor's Reference | Map U40, Lot 002                                           |
| Zoning               | B3 - General Business                                      |
| Available Space      | 306 US Route One: 1,500± SF<br>308 US Route One: 1,667± SF |
| Building Age         | 2001 & 2004                                                |
| Utilities            | Public water and sewer                                     |
| HVAC                 | Gas-fired forced hot air, central AC                       |
| Sprinkler System     | Wet system                                                 |
| Parking              | Ample on-site                                              |