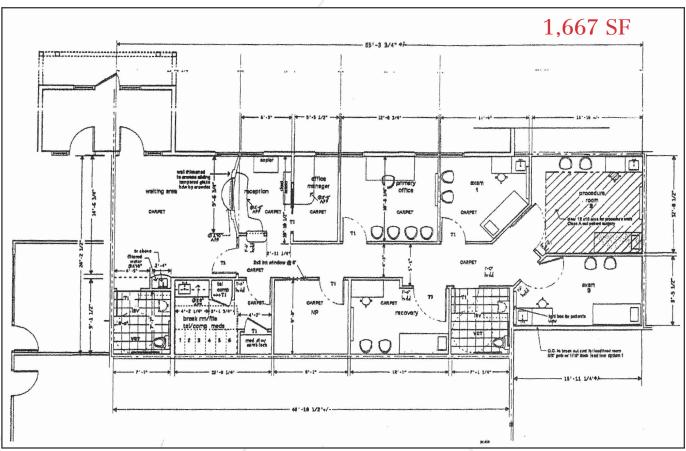

## Property Overview

| Owner                | South Pointe Investment Co., LLC                           |
|----------------------|------------------------------------------------------------|
| Building Size        | 20,202± SF                                                 |
| Lot Size             | 4.72± acres                                                |
| Assessor's Reference | Map U40, Lot 002                                           |
| Zoning               | B3 - General Business                                      |
| Available Space      | 306 US Route One: 1,500± SF<br>308 US Route One: 1,667± SF |
| Building Age         | 2001 & 2004                                                |
| Utilities            | Public water and sewer                                     |
| HVAC                 | Gas-fired forced hot air, central AC                       |
| Sprinkler System     | Wet system                                                 |
| Parking              | Ample on-site                                              |