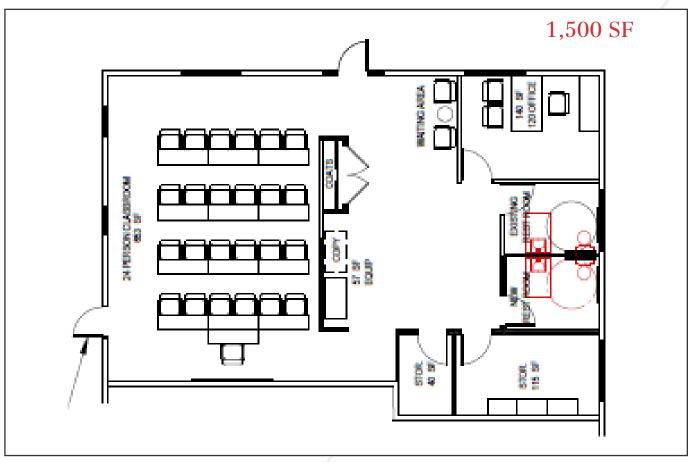

## Property Overview

| Owner                | South Pointe Investment Co., LLC                                         |
|----------------------|--------------------------------------------------------------------------|
| Building Size        | 20,202± SF                                                               |
| Lot Size             | 4.72± acres                                                              |
| Assessor's Reference | Map U40, Lot 002                                                         |
| Zoning               | B3 - General Business                                                    |
| Available Space      | 306 US Route One: 1,500± SF<br>308 US Route One: 1,667± SF and 1,000± SF |
| Building Age         | 2001 & 2004                                                              |
| Utilities            | Public water and sewer                                                   |
| HVAC                 | Gas-fired forced hot air, central AC                                     |
| Sprinkler System     | Wet system                                                               |
| Parking              | Ample on-site                                                            |