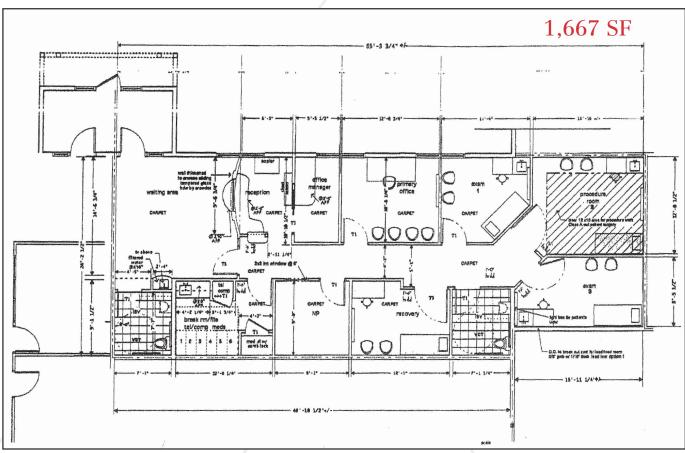

## Property Overview

| Owner                | South Pointe Investment Co., LLC                                         |
|----------------------|--------------------------------------------------------------------------|
| Building Size        | 20,202± SF                                                               |
| Lot Size             | 4.72± acres                                                              |
| Assessor's Reference | Map U40, Lot 002                                                         |
| Zoning               | B3 - General Business                                                    |
| Available Space      | 306 US Route One: 1,500± SF<br>308 US Route One: 1,667± SF and 1,000± SF |
| Building Age         | 2001 & 2004                                                              |
| Utilities            | Public water and sewer                                                   |
| HVAC                 | Gas-fired forced hot air, central AC                                     |
| Sprinkler System     | Wet system                                                               |
| Parking              | Ample on-site                                                            |