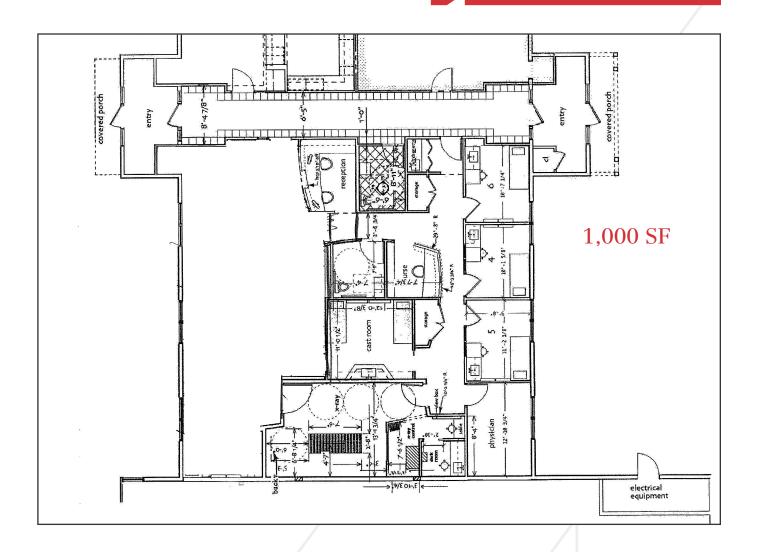

## Property Overview

| Owner                | South Pointe Investment Co., LLC                                         |
|----------------------|--------------------------------------------------------------------------|
| Building Size        | 20,202± SF                                                               |
| Lot Size             | 4.72± acres                                                              |
| Assessor's Reference | Map U40, Lot 002                                                         |
| Zoning               | B3 - General Business                                                    |
| Available Space      | 306 US Route One: 1,500± SF<br>308 US Route One: 1,667± SF and 1,000± SF |
| Building Age         | 2001 & 2004                                                              |
| Utilities            | Public water and sewer                                                   |
| HVAC                 | Gas-fired forced hot air, central AC                                     |
| Sprinkler System     | Wet system                                                               |
| Parking              | Ample on-site                                                            |