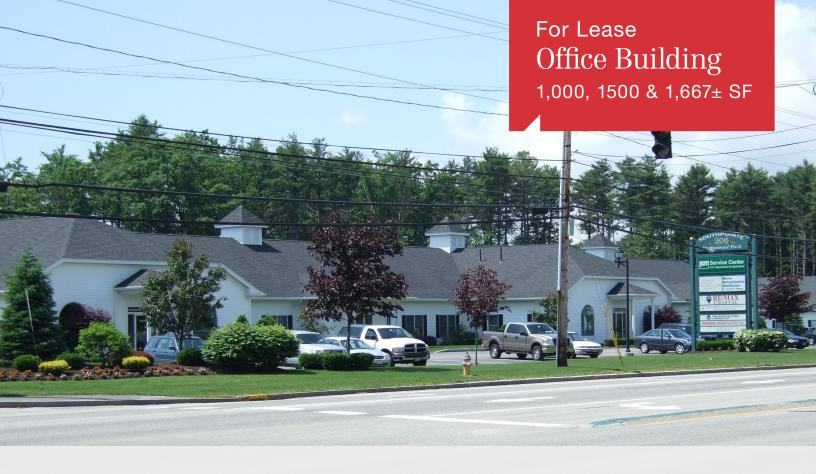

## 306 & 308 US Route One

Scarborough, Maine

## **Property Highlights**

- 3 medical/office suites
- Excellent access to I-95 and I-295
- Ample on-site parking

We are pleased to offer three first floor medical/office suites for lease at 306 & 308 US Route One in Scarborough. The property is located in a well-managed suburban office park with beautiful manicured grounds. An abundance of parking and exceptional location make this a convenient fit for office professionals.

## Property Overview

| Owner                | South Pointe Investment Co., LLC                                         |
|----------------------|--------------------------------------------------------------------------|
| Building Size        | 20,202± SF                                                               |
| Lot Size             | 4.72± acres                                                              |
| Assessor's Reference | Map U40, Lot 002                                                         |
| Zoning               | B3 - General Business                                                    |
| Available Space      | 306 US Route One: 1,500± SF<br>308 US Route One: 1,667± SF and 1,000± SF |
| Building Age         | 2001 & 2004                                                              |
| Utilities            | Public water and sewer                                                   |
| HVAC                 | Gas-fired forced hot air, central AC                                     |
| Sprinkler System     | Wet system                                                               |
| Parking              | Ample on-site                                                            |