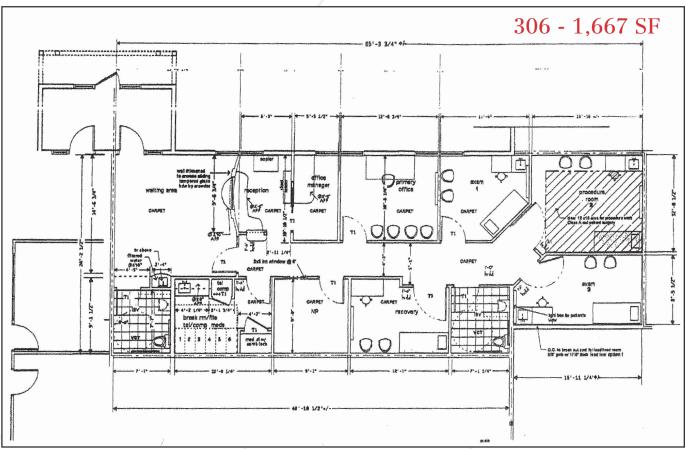

## Property Overview

| Owner                | South Pointe Investment Co., LLC             |
|----------------------|----------------------------------------------|
| Building Size        | 20,202± SF                                   |
| Lot Size             | 4.72± acres                                  |
| Assessor's Reference | Map U40, Lot 002                             |
| Zoning               | B3 - General Business                        |
| Available Space      | Suite 306; 1,500± SF<br>Suite 308; 1,667± SF |
| Building Age         |                                              |
| building Age         | 2001 & 2004                                  |
| Utilities            | Public water and sewer                       |
| HVAC                 | Gas-fired forced hot air, central AC         |
| Sprinkler System     | Wet system                                   |
| Parking              | Ample on-site                                |