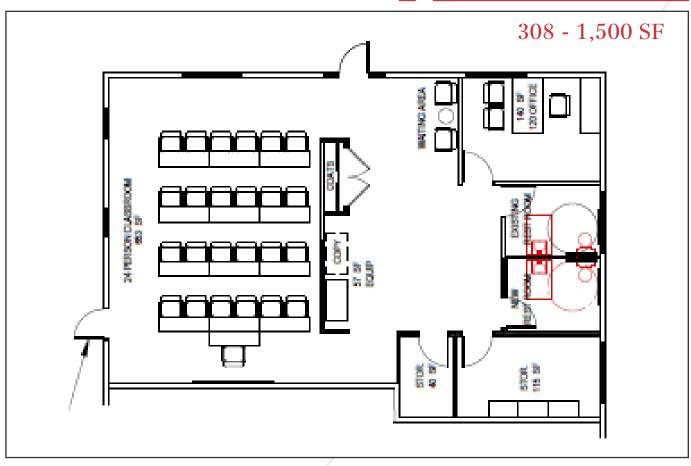

## Property Overview

| Owner                | South Pointe Investment Co., LLC             |
|----------------------|----------------------------------------------|
| Building Size        | 20,202± SF                                   |
| Lot Size             | 4.72± acres                                  |
| Assessor's Reference | Map U40, Lot 002                             |
| Zoning               | B3 - General Business                        |
| Available Space      | Suite 306; 1,500± SF<br>Suite 308; 1,667± SF |
| Building Age         |                                              |
| building Age         | 2001 & 2004                                  |
| Utilities            | Public water and sewer                       |
| HVAC                 | Gas-fired forced hot air, central AC         |
| Sprinkler System     | Wet system                                   |
| Parking              | Ample on-site                                |