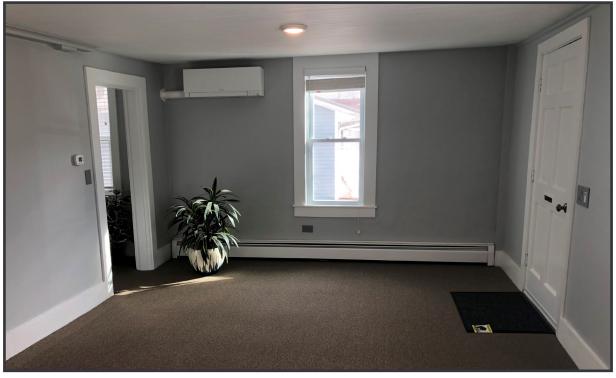

### **Property Highlights**

- Individual offices or entire floor available, includes up to four offices
- Attractive first floor space available

We are pleased to offer this charming office space in a historic converted home on Main Street in Yarmouth village. This building has been recently renovated and well maintained. Amenities include Main Street exposure and on-site parking.

# Property Overview

| Lot Size        | 0.12 acres                                            |
|-----------------|-------------------------------------------------------|
| Building Size   | 3,676± SF                                             |
| Available Space | 120 - 1,130± SF                                       |
| Floor           | Second                                                |
| Zoning          | Village district                                      |
| Construction    | Wood frame                                            |
| Roof            | Asphalt shingles                                      |
| Siding          | Clapboard wood                                        |
| Flooring        | Wood & carpet                                         |
| Heat/HVAC       | Oil fired forced hot water & Electric heat pumps (AC) |
| Utilities       | Internet & Phone access                               |
| Bathrooms       | Yes                                                   |
| Parking         | On-site & Street                                      |
| Accessibility   | Curb cut & Driveway off Main Street                   |
| Traffic Counts  | 8,000                                                 |
| Road Frontage   | Main Street                                           |
| Available       | Immediately                                           |