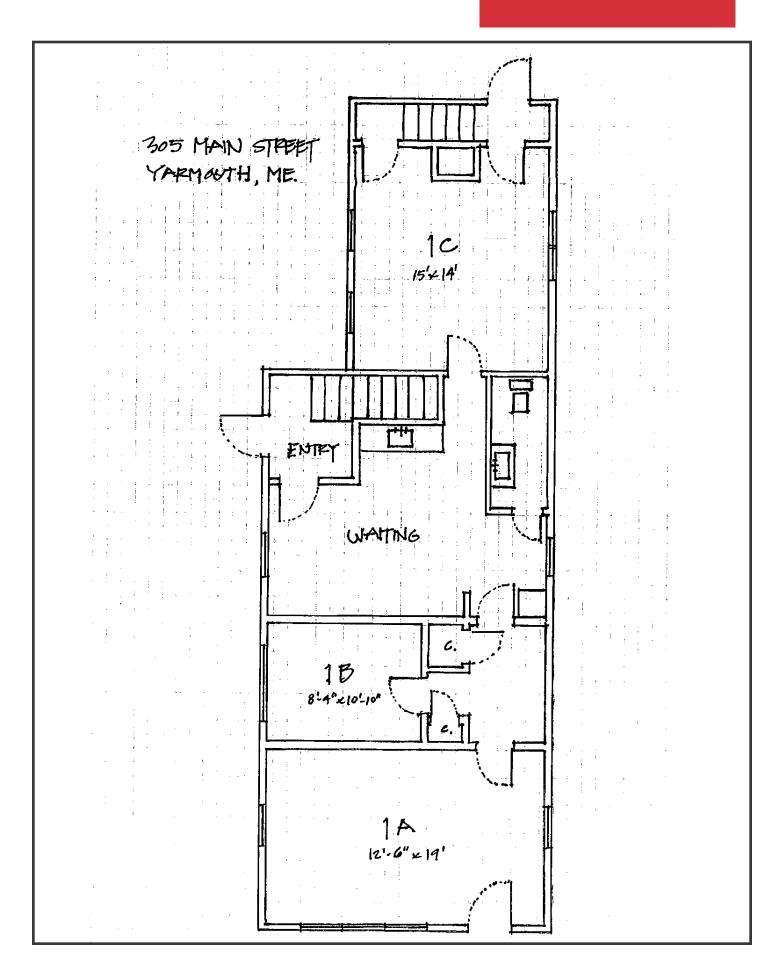

### 305 Main Street

Yarmouth, Maine

### **Property Highlights**

- Individual offices or entire floor available, includes up to four offices
- Attractive first floor space available

We are pleased to offer this charming office space in a historic converted home on Main Street in Yarmouth village. This building has been recently renovated and well maintained. Amenities include Main Street exposure and on-site parking.

# Property Overview

| Lot Size        | 0.12 acres                                            |
|-----------------|-------------------------------------------------------|
| Building Size   | 3,676± SF                                             |
| Available Space | 120 - 1,130± SF                                       |
| Floor           | Second                                                |
| Zoning          | Village district                                      |
| Construction    | Wood frame                                            |
| Roof            | Asphalt shingles                                      |
| Siding          | Clapboard wood                                        |
| Flooring        | Wood & carpet                                         |
| Heat/HVAC       | Oil fired forced hot water & Electric heat pumps (AC) |
| Utilities       | Internet & Phone access                               |
| Bathrooms       | Yes                                                   |
| Parking         | On-site & Street                                      |
| Accessibility   | Curb cut & Driveway off Main Street                   |
| Traffic Counts  | 8,000                                                 |
| Road Frontage   | Main Street                                           |
| Available       | Immediately                                           |