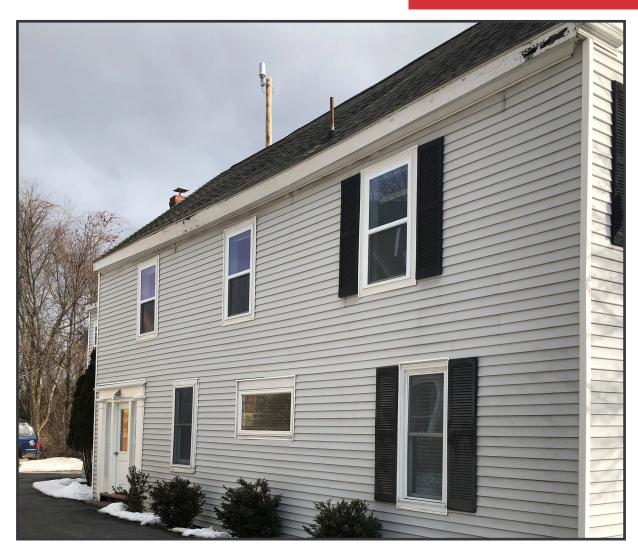

### **Property Highlights**

- Individual offices or entire floor available, includes up to four offices
- Attractive first floor space available

We are pleased to offer this charming office space in a historic converted home on Main Street in Yarmouth village. This building has been recently renovated and well maintained. Amenities include Main Street exposure and on-site parking.

# Property Overview

| Lot Size        | 0.12 acres                                            |
|-----------------|-------------------------------------------------------|
| Building Size   | 3,676± SF                                             |
| Available Space | 120 - 1,130± SF                                       |
| Floor           | Second                                                |
| Zoning          | Village district                                      |
| Construction    | Wood frame                                            |
| Roof            | Asphalt shingles                                      |
| Siding          | Clapboard wood                                        |
| Flooring        | Wood & carpet                                         |
| Heat/HVAC       | Oil fired forced hot water & Electric heat pumps (AC) |
| Utilities       | Internet & Phone access                               |
| Bathrooms       | Yes                                                   |
| Parking         | On-site & Street                                      |
| Accessibility   | Curb cut & Driveway off Main Street                   |
| Traffic Counts  | 8,000                                                 |
| Road Frontage   | Main Street                                           |
| Available       | Immediately                                           |