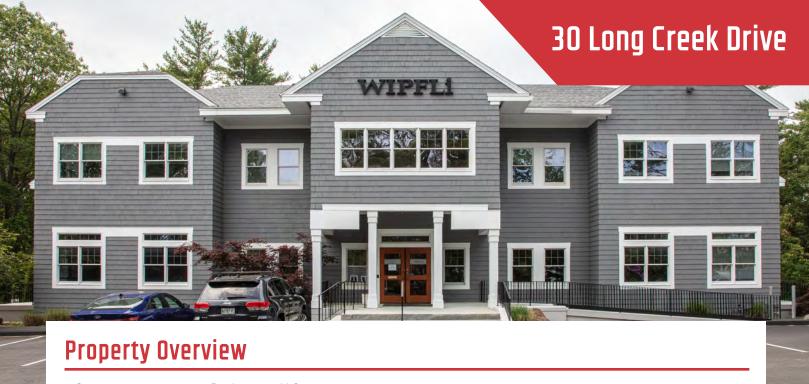

# 30 Long Creek Drive, South Portland

### **Property Description**

We are pleased to present a 5,121± SF full-floor, Class-A office suite for lease - located in the heart of South Portland's Maine Mall area. Join Wipfli in this premier professional setting. The suite features 13 offices, several meeting spaces, a small kitchenette, two dedicated restrooms, collaborative open space and natural light throughout. This is a rare opportunity to lease a turn-key, high-quality office environment in one of Greater Portland's most accessible and desirable business hubs.

| Owner                 | Brightspace, LLC                                          |
|-----------------------|-----------------------------------------------------------|
| Building Size         | 15,364± SF                                                |
| Available Space       | 5,121± SF, 2nd floor                                      |
| Assessor's Reference  | Map 067, Lot 016                                          |
| Zoning                | CS - Suburban Commercial                                  |
| Year Built            | 1990                                                      |
| Building Construction | Wood-frame with newer wood shingles                       |
| Roof                  | New in 2023, gable-hip shingles                           |
| Flooring              | Commercial grade carpet                                   |
| Utilities             | Public water/sewer, natural gas, CMP, fiber-optic cabling |
| HVAC                  | Central-air throughout                                    |
| Lighting              | Newer LED, recessed lighting                              |
| Sprinkler System      | Yes, wet system                                           |
| Bathrooms             | Two (2)                                                   |
| Parking               | Ample on-site, newly paved and striped parking lot        |
| Accessibility         | ADA - compliant                                           |