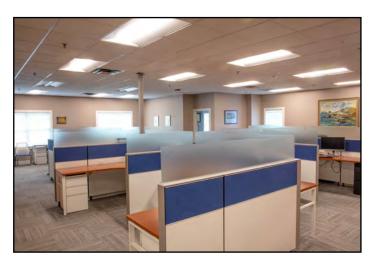

### **Property Description**

We are pleased to present a 5,121± SF full-floor, Class-A office suite for lease - located in the heart of South Portland's Maine Mall area. Join Wipfli in this premier professional setting. The suite features 13 offices, several meeting spaces, a small kitchenette, two dedicated restrooms, collaborative open space and natural light throughout. This is a rare opportunity to lease a turn-key, high-quality office environment in one of Greater Portland's most accessible and desirable business hubs.

| Owner                 | Brightspace, LLC                                          |
|-----------------------|-----------------------------------------------------------|
| Building Size         | 15,364± SF                                                |
| Available Space       | 5,121± SF, 2nd floor                                      |
| Assessor's Reference  | Map 067, Lot 016                                          |
| Zoning                | CS - Suburban Commercial                                  |
| Year Built            | 1990                                                      |
| Building Construction | Wood-frame with newer wood shingles                       |
| Roof                  | New in 2023, gable-hip shingles                           |
| Flooring              | Commercial grade carpet                                   |
| Utilities             | Public water/sewer, natural gas, CMP, fiber-optic cabling |
| HVAC                  | Central-air throughout                                    |
| Lighting              | Newer LED, recessed lighting                              |
| Sprinkler System      | Yes, wet system                                           |
| Bathrooms             | Two (2)                                                   |
| Parking               | Ample on-site, newly paved and striped parking lot        |
| Accessibility         | ADA - compliant                                           |