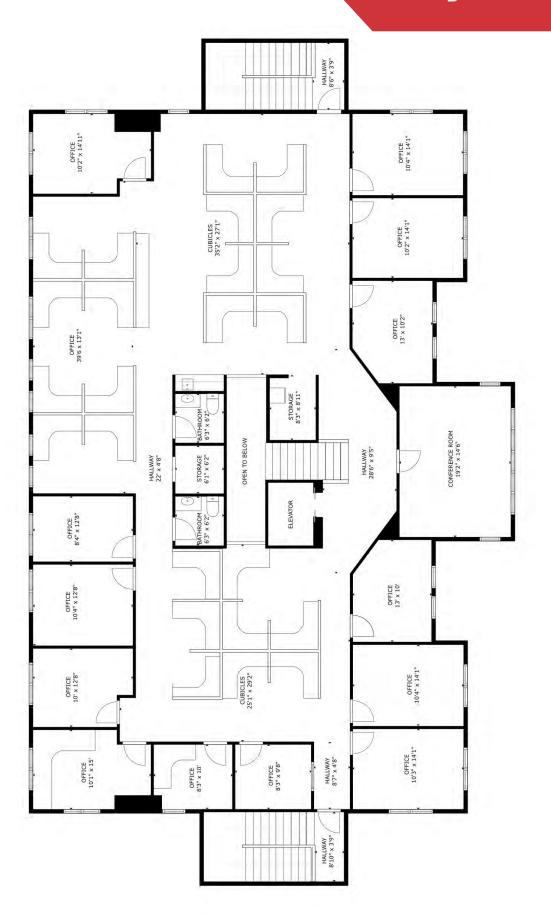

### **Property Description**

We are pleased to present a 5,121± SF full-floor, Class-A office suite for lease - located in the heart of South Portland's Maine Mall area. Join Wipfli in this premier professional setting. The suite features 13 offices, several meeting spaces, a small kitchenette, two dedicated restrooms, collaborative open space and natural light throughout. This is a rare opportunity to lease a turn-key, high-quality office environment in one of Greater Portland's most accessible and desirable business hubs.

| Owner                 | Brightspace, LLC                                          |
|-----------------------|-----------------------------------------------------------|
| Building Size         | 15,364± SF                                                |
| Available Space       | 5,121± SF, 2nd floor                                      |
| Assessor's Reference  | Map 067, Lot 016                                          |
| Zoning                | CS - Suburban Commercial                                  |
| Year Built            | 1990                                                      |
| Building Construction | Wood-frame with newer wood shingles                       |
| Roof                  | New in 2023, gable-hip shingles                           |
| Flooring              | Commercial grade carpet                                   |
| Utilities             | Public water/sewer, natural gas, CMP, fiber-optic cabling |
| HVAC                  | Central-air throughout                                    |
| Lighting              | Newer LED, recessed lighting                              |
| Sprinkler System      | Yes, wet system                                           |
| Bathrooms             | Two (2)                                                   |
| Parking               | Ample on-site, newly paved and striped parking lot        |
| Accessibility         | ADA - compliant                                           |