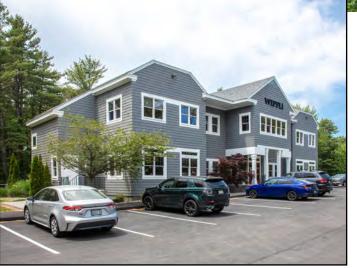

### **Property Description**

We are pleased to present a 5,121± SF full-floor, Class-A office suite for lease - located in the heart of South Portland's Maine Mall area. Join Wipfli in this premier professional setting. The suite features 13 offices, several meeting spaces, a small kitchenette, two dedicated restrooms, collaborative open space and natural light throughout. This is a rare opportunity to lease a turn-key, high-quality office environment in one of Greater Portland's most accessible and desirable business hubs.

| Owner                 | Brightspace, LLC                                          |
|-----------------------|-----------------------------------------------------------|
| Building Size         | 15,364± SF                                                |
| Available Space       | 5,121± SF, 2nd floor                                      |
| Assessor's Reference  | Map 067, Lot 016                                          |
| Zoning                | CS - Suburban Commercial                                  |
| Year Built            | 1990                                                      |
| Building Construction | Wood-frame with newer wood shingles                       |
| Roof                  | New in 2023, gable-hip shingles                           |
| Flooring              | Commercial grade carpet                                   |
| Utilities             | Public water/sewer, natural gas, CMP, fiber-optic cabling |
| HVAC                  | Central-air throughout                                    |
| Lighting              | Newer LED, recessed lighting                              |
| Sprinkler System      | Yes, wet system                                           |
| Bathrooms             | Two (2)                                                   |
| Parking               | Ample on-site, newly paved and striped parking lot        |
| Accessibility         | ADA - compliant                                           |