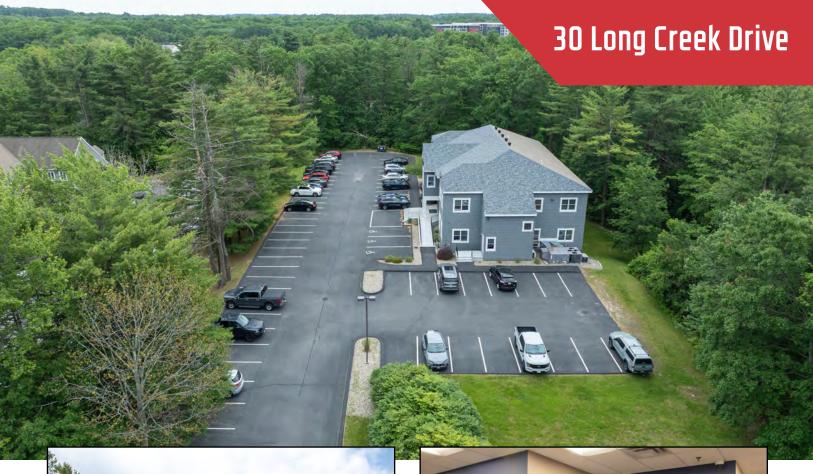

# 30 Long Creek Drive, South Portland

| Owner                 | Brightspace, LLC                                          |
|-----------------------|-----------------------------------------------------------|
| Building Size         | 15,364± SF                                                |
| Available Space       | 5,121± SF, 2nd floor                                      |
| Assessor's Reference  | Map 067, Lot 016                                          |
| Zoning                | CS - Suburban Commercial                                  |
| Year Built            | 1990                                                      |
| Building Construction | Wood-frame with newer wood shingles                       |
| Roof                  | New in 2023, gable-hip shingles                           |
| Flooring              | Commercial grade carpet                                   |
| Utilities             | Public water/sewer, natural gas, CMP, fiber-optic cabling |
| HVAC                  | Central-air throughout                                    |
| Lighting              | Newer LED, recessed lighting                              |
| Sprinkler System      | Yes, wet system                                           |
| Bathrooms             | Two (2)                                                   |
| Parking               | Ample on-site, newly paved and striped parking lot        |
| Accessibility         | ADA - compliant                                           |