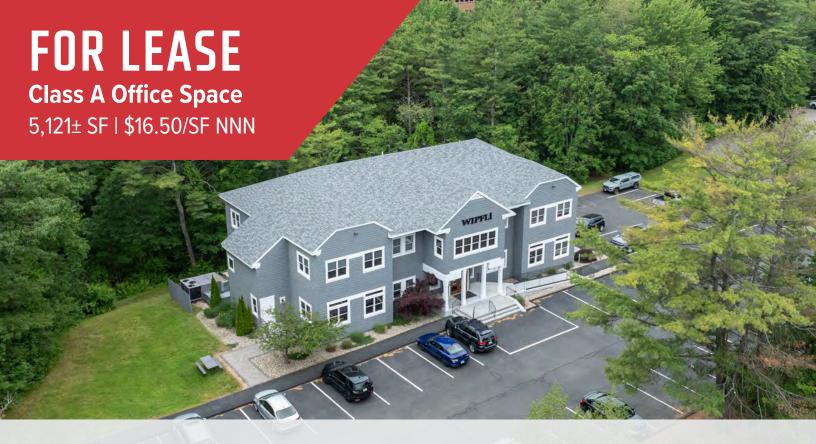

# 30 Long Creek Drive, South Portland

### **Property Description**

We are pleased to present a 5,121± SF full-floor, Class-A office suite for lease - located in the heart of South Portland's Maine Mall area. Join Wipfli in this premier professional setting. The suite features 13 offices, several meeting spaces, a small kitchenette, two dedicated restrooms, collaborative open space and natural light throughout. This is a rare opportunity to lease a turn-key, high-quality office environment in one of Greater Portland's most accessible and desirable business hubs.

FOR LEASE: \$16.50/SF NNN - Estimated NNN's: \$5.50/SF