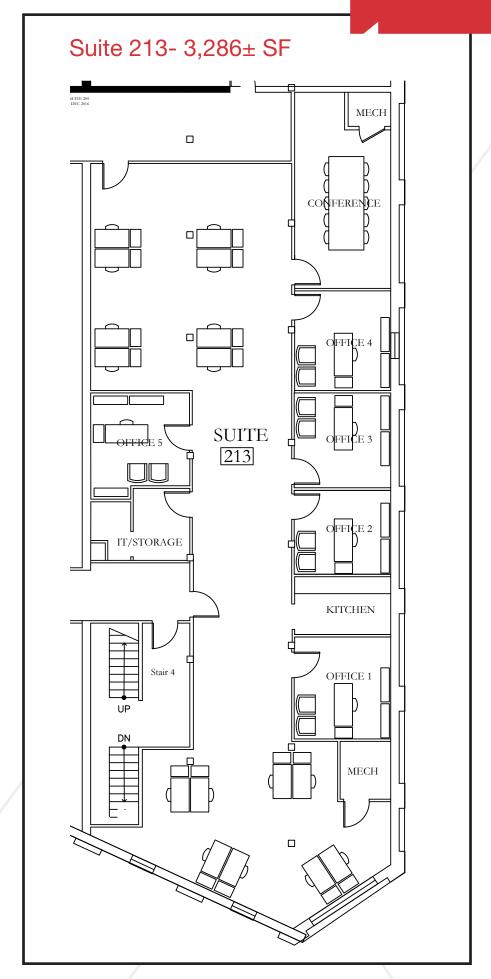

## **Property Overview**

| Landlord         | JB Brown & Sons                                                                            |
|------------------|--------------------------------------------------------------------------------------------|
| Available Spaces | Suite 208/209 - 2,634± SF                                                                  |
|                  | Suite 213 - 3,286± SF                                                                      |
| Utilities        | Public water and sewer, electricity, natural gas, telephone and cable                      |
| Electric & Gas   | Separately metered                                                                         |
| Lighting         | Commercial grade fixtures                                                                  |
| Flooring         | Vinyl tile, wood, and carpet                                                               |
| Elevator         | Access to all floors                                                                       |
| Restrooms        | Common restrooms                                                                           |
| Zoning           | Downtown Business (B3)                                                                     |
| Parking          | Available at market rates in landlord owned surface lots. Currently \$115/month per space. |