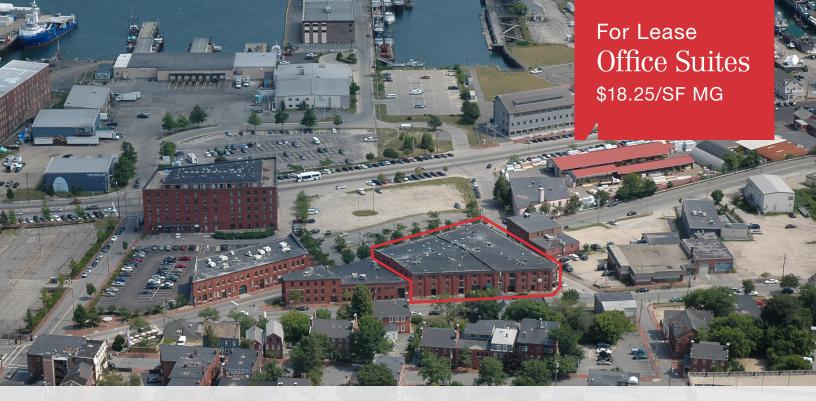

# Highly Visible Office/Retail Building

30 Danforth Street Portland, Maine

### **Property Description**

We are pleased to offer multiple office suites for lease at 30 Danforth Street. The property is a quintessential Old Port brick and beam office building. The location is in close proximity to the arts district and financial district and offers its tenants a free on-site fitness room. Parking is available in adjacent landlord owned lots.