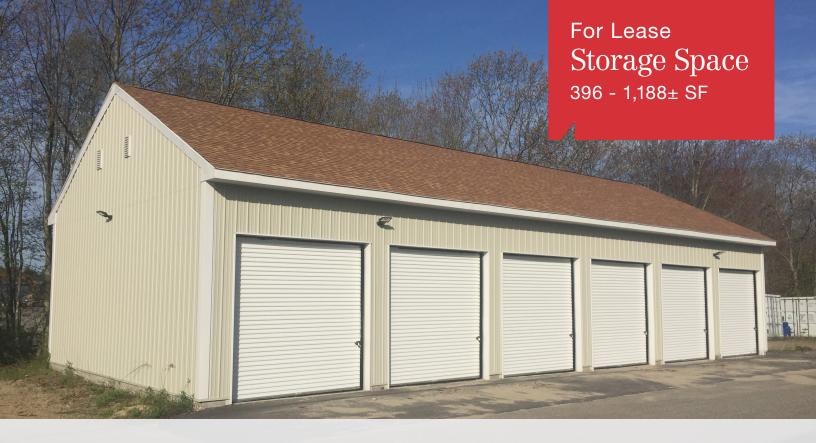

### **Property Highlights**

- One (1) 792± SF unit and One (1) 396± SF unit available
- Units can be leased individually or together totaling 1,188± SF

#### **Property Description**

We are pleased to offer for lease non-climate controlled storage space at 3 Vallee Lane. The two available units consists of three (3) total drive-in overhead doors and can be subdivided down to 396± SF. Vallee Lane is located 3± miles from Maine Turnpike/I-95 Exit 36 and 1± mile from I-195 on-ramp.

## Property Overview

| Owner                 | BBI Properties, LLC                                           |
|-----------------------|---------------------------------------------------------------|
| Building Size         | 2,376± SF                                                     |
| Available Space       | One (1) 792± SF units with two (2) 10'×10' drive-in OHDs each |
|                       | One (1) 396± SF units with one (1) 10'×10' drive-in OHD each  |
| Building Age          | 2015                                                          |
| Building Construction | Metal sided/ not insulated                                    |
| Utilities             | None                                                          |
| Heat                  | None                                                          |
| Electrical            | 110 Amps                                                      |