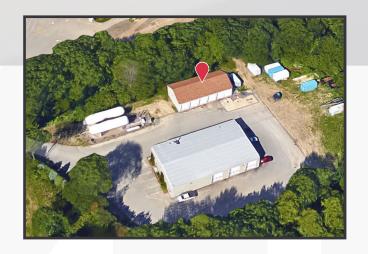

## 3 Vallee Lane

Old Orchard Beach, ME 04064

#### **Property Description**

We are pleased to offer for lease non-climate controlled storage space at 3 Vallee Lane. The two available units consists of three (3) total drive-in overhead doors and can be subdivided down to 396± SF. Vallee Lane is located 3± miles from Maine Turnpike/I-95 Exit 36 and 1± mile from I-195 on-ramp.