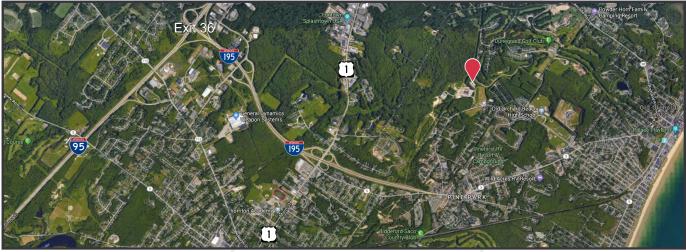

#### **Property Description**

We are pleased to offer for lease non-climate controlled storage space at 3 Vallee Lane. The two available units consists of three (3) total drive-in overhead doors and can be subdivided down to 396± SF. Vallee Lane is located 3± miles from Maine Turnpike/I-95 Exit 36 and 1± mile from I-195 on-ramp.