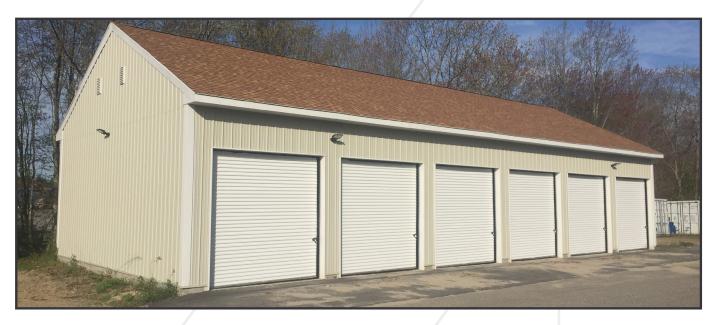

### **Property Highlights**

- One (1) 792± SF unit and One (1) 396± SF unit available
- Units can be leased individually or together totaling 1,188± SF

#### **Property Description**

We are pleased to offer for lease non-climate controlled storage space at 3 Vallee Lane. The two available units consists of three (3) total drive-in overhead doors and can be subdivided down to 396± SF. Vallee Lane is located 3± miles from Maine Turnpike/I-95 Exit 36 and 1± mile from I-195 on-ramp.

## Property Overview

| Owner                 | BBI Properties, LLC                                           |
|-----------------------|---------------------------------------------------------------|
| Building Size         | 2,376± SF                                                     |
| Available Space       | One (1) 792± SF units with two (2) 10'×10' drive-in OHDs each |
|                       | One (1) 396± SF units with one (1) 10'×10' drive-in OHD each  |
| Building Age          | 2015                                                          |
| Building Construction | Metal sided/ not insulated                                    |
| Utilities             | None                                                          |
| Heat                  | None                                                          |
| Electrical            | 110 Amps                                                      |