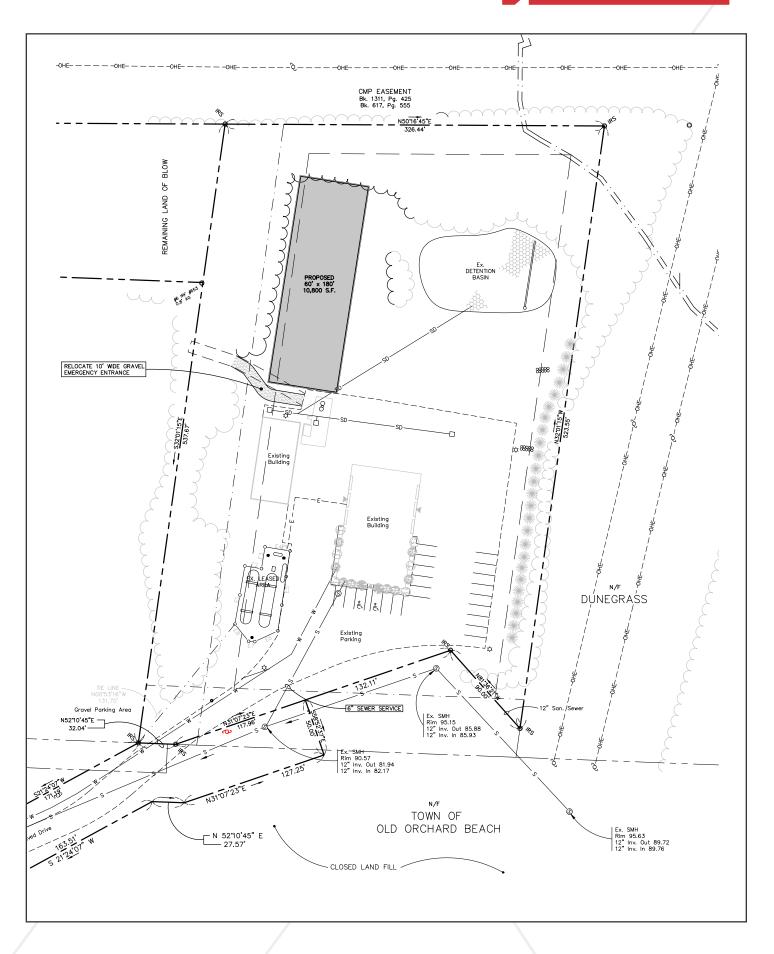

## Property Highlights

- 8,000 10,000± SF Build-to-suit
- Light industrial building
- Easy access to I-95, Exit 36

## **Property Description**

We are pleased to offer for lease up to 10,000± SF of light industrial space at 3 Vallee Lane. The newly constructed building can be available in approximately 12 months from the lease signing. Vallee Lane is located 3± miles from Maine Turnpike/I-95 Exit 36 and 1± mile from I-195 on-ramp. See broker for pricing.