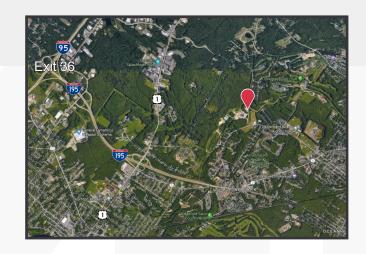

## **Property Description**

We are pleased to offer for lease up to 10,000± SF of light industrial space at 3 Vallee Lane. The newly constructed building can be available in approximately 12 months from the lease signing. Vallee Lane is located 3± miles from Maine Turnpike/I-95 Exit 36 and 1± mile from I-195 on-ramp. See broker for pricing.