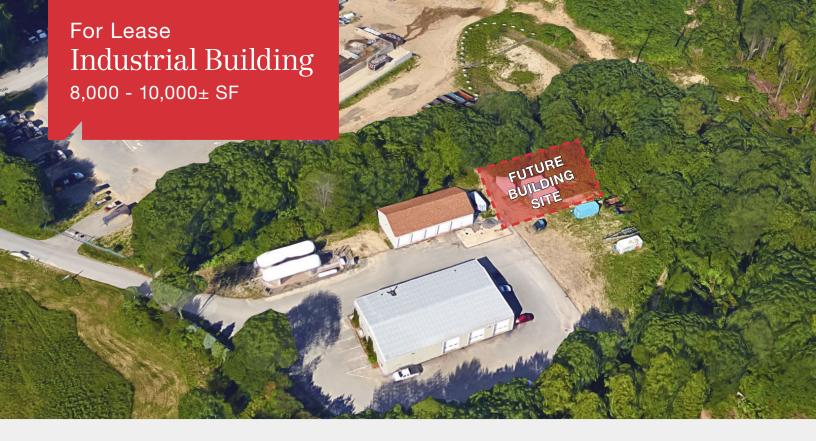

## 3 Vallee Lane

Old Orchard Beach, ME 04064

## Property Highlights

- 8,000 10,000± SF Build-to-suit
- Light industrial building
- Easy access to I-95, Exit 36

## **Property Description**

We are pleased to offer for lease up to 10,000± SF of light industrial space at 3 Vallee Lane. The newly constructed building can be available in approximately 12 months from the lease signing. Vallee Lane is located 3± miles from Maine Turnpike/I-95 Exit 36 and 1± mile from I-195 on-ramp. See broker for pricing.