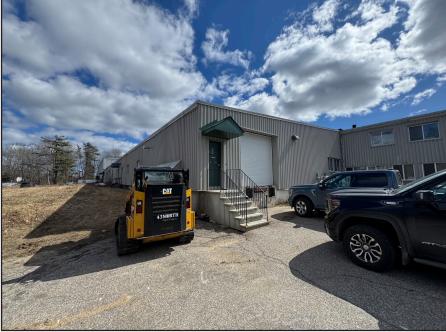

### **Property Description**

We are please to offer for  $4,000\pm$  SF of industrial space for lease at 3 Commercial Road in Scarborough. The space can be used for a variety of industrial uses including distribution/warehouse, manufacturing, storage and more. This property is conveniently located within  $2\pm$  miles of I-95 and I-295 which offers easy access to major transportation routes.

#### **Property Overview**

| Owner                        | 3 Commercial, LLC                            |
|------------------------------|----------------------------------------------|
| Building Size                | 35,748± SF                                   |
| Lot Size                     | 3.1± acres                                   |
| Zoning                       | Industrial (31)                              |
| Available Space              | 4,000± SF, includes 100± SF office space     |
| Assessor's Reference         | Map R078, Lot 012A                           |
| Building Age                 | 1974 - recently updated                      |
| <b>Building Construction</b> | Metal                                        |
| Roof                         | Rubber membrane                              |
| Siding                       | Metal                                        |
| Flooring                     | Concrete                                     |
| Utilities                    | Public water, private sewer (septic)         |
| Ceiling Height               | 12'- 15'±                                    |
| Loading Docks                | One (1)                                      |
| HVAC                         | Propane-fired, forced hotair hung untis      |
| Electrical                   | 120/208V, 225 Amp, 3-phase                   |
| Lighting                     | LED                                          |
| Sprinkler System             | Yes, wet                                     |
| Bathrooms                    | Two (2)                                      |
| Parking                      | On-site, see below picture for configuration |
| NNN's                        | \$2.25/SF                                    |
|                              |                                              |