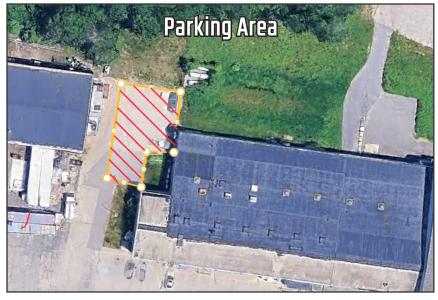

#### **Property Overview**

| Owner                        | 3 Commercial, LLC                            |
|------------------------------|----------------------------------------------|
| Building Size                | 35,748± SF                                   |
| Lot Size                     | 3.1± acres                                   |
| Zoning                       | Industrial (31)                              |
| Available Space              | 4,000± SF, includes 100± SF office space     |
| Assessor's Reference         | Map R078, Lot 012A                           |
| Building Age                 | 1974 - recently updated                      |
| <b>Building Construction</b> | Metal                                        |
| Roof                         | Rubber membrane                              |
| Siding                       | Metal                                        |
| Flooring                     | Concrete                                     |
| Utilities                    | Public water, private sewer (septic)         |
| Ceiling Height               | 12'- 15'±                                    |
| Loading Docks                | One (1)                                      |
| HVAC                         | Propane-fired, forced hotair hung untis      |
| Electrical                   | 120/208V, 225 Amp, 3-phase                   |
| Lighting                     | LED                                          |
| Sprinkler System             | Yes, wet                                     |
| Bathrooms                    | Two (2)                                      |
| Parking                      | On-site, see below picture for configuration |
| NNN's                        | \$2.25/SF                                    |
|                              |                                              |