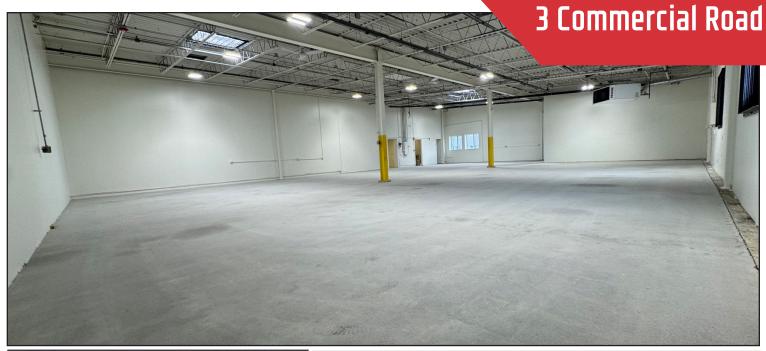

### **Property Description**

We are please to offer for  $4,000\pm$  SF of industrial space for lease at 3 Commercial Road in Scarborough. The space can be used for a variety of industrial uses including distribution/warehouse, manufacturing, storage and more. This property is conveniently located within  $2\pm$  miles of I-95 and I-295 which offers easy access to major transportation routes.

#### **Property Overview**

| Owner                        | 3 Commercial, LLC                            |
|------------------------------|----------------------------------------------|
| Building Size                | 35,748± SF                                   |
| Lot Size                     | 3.1± acres                                   |
| Zoning                       | Industrial (31)                              |
| Available Space              | 4,000± SF, includes 100± SF office space     |
| Assessor's Reference         | Map R078, Lot 012A                           |
| Building Age                 | 1974 - recently updated                      |
| <b>Building Construction</b> | Metal                                        |
| Roof                         | Rubber membrane                              |
| Siding                       | Metal                                        |
| Flooring                     | Concrete                                     |
| Utilities                    | Public water, private sewer (septic)         |
| Ceiling Height               | 12'- 15'±                                    |
| Loading Docks                | One (1)                                      |
| HVAC                         | Propane-fired, forced hotair hung untis      |
| Electrical                   | 120/208V, 225 Amp, 3-phase                   |
| Lighting                     | LED                                          |
| Sprinkler System             | Yes, wet                                     |
| Bathrooms                    | Two (2)                                      |
| Parking                      | On-site, see below picture for configuration |
| NNN's                        | \$2.25/SF                                    |
|                              |                                              |