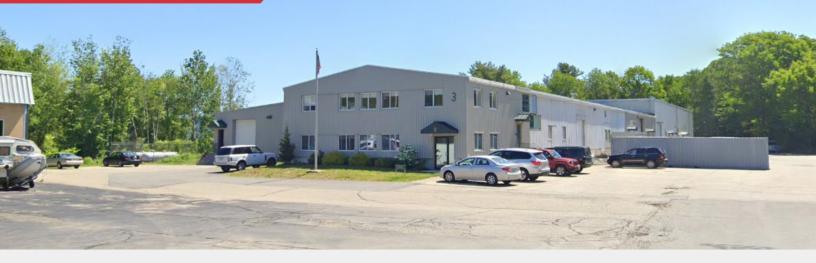

# 3 Commercial Road, Scarborough

### **Property Description**

We are please to offer for  $4,000\pm$  SF of industrial space for lease at 3 Commercial Road in Scarborough. The space can be used for a variety of industrial uses including distribution/warehouse, manufacturing, storage and more. This property is conveniently located within  $2\pm$  miles of I-95 and I-295 which offers easy access to major transportation routes.