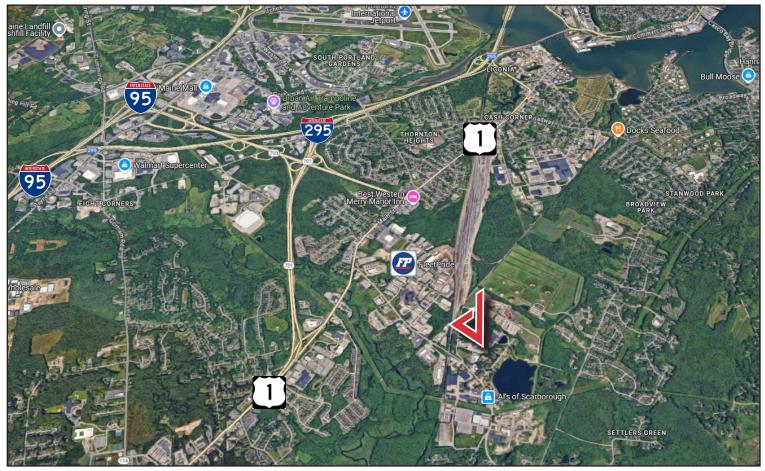

#### **Property Highlights**

- 2± miles to I-295 and I-95 exit spur
- LED lighting
- Updated heating system
- Low NNN's

### **Property Description**

We are please to offer for  $4,000\pm$  SF of industrial space for lease at 3 Commercial Road in Scarborough. The space can be used for a variety of industrial uses including distribution/warehouse, manufacturing, storage and more. This property is conveniently located within  $2\pm$  miles of I-95 and I-295 which offers easy access to major transportation routes.