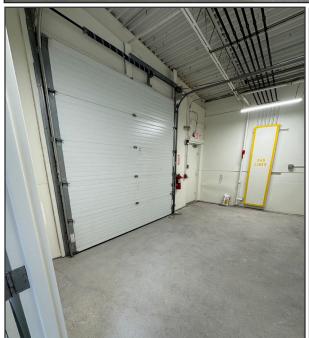

#### **Property Overview**

| Owner                        | 3 Commercial, LLC                            |
|------------------------------|----------------------------------------------|
| Building Size                | 35,748± SF                                   |
| Lot Size                     | 3.1± acres                                   |
| Zoning                       | Industrial (31)                              |
| Available Space              | 4,000± SF, includes 100± SF office space     |
| Assessor's Reference         | Map R078, Lot 012A                           |
| Building Age                 | 1974 - recently updated                      |
| <b>Building Construction</b> | Metal                                        |
| Roof                         | Rubber membrane                              |
| Siding                       | Metal                                        |
| Flooring                     | Concrete                                     |
| Utilities                    | Public water, private sewer (septic)         |
| Ceiling Height               | 12'- 15'±                                    |
| Loading Docks                | One (1)                                      |
| HVAC                         | Propane-fired, forced hotair hung untis      |
| Electrical                   | 120/208V, 225 Amp, 3-phase                   |
| Lighting                     | LED                                          |
| Sprinkler System             | Yes, wet                                     |
| Bathrooms                    | Two (2)                                      |
| Parking                      | On-site, see below picture for configuration |
| NNN's                        | \$2.25/SF                                    |
|                              |                                              |