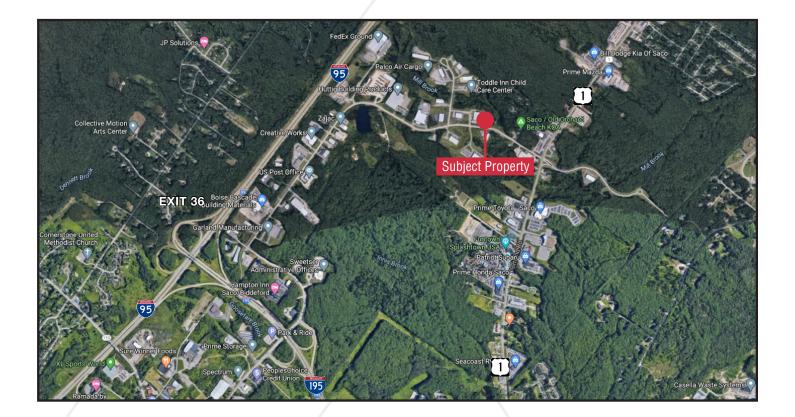

## Property Description

We are pleased to offer for lease a  $9,000\pm$  SF industrial building that is subdividable to  $5,500\pm$  SF and  $3,500\pm$  SF spaces. Located in Saco Industrial Park approximately one (1) mile from Maine Turnpike/I95 Exit 36.

## **Property Overview**

| Owner                | AJR Property, LLC                                                                                                |
|----------------------|------------------------------------------------------------------------------------------------------------------|
| Assessor's Reference | Map 59, Lot 29                                                                                                   |
| Deed Reference       | Book 12951, Page 0038                                                                                            |
| Zoning               | Industrial (I-1)                                                                                                 |
| Building Size        | 9,000± SF (50' x 180')                                                                                           |
| Space Breakdown      | Office         1,200± SF           Warehouse         7,800± SF           Total         9,000± SF                 |
| Lot Size             | 2.04± acres                                                                                                      |
| Year Built           | 2003                                                                                                             |
| Construction         | Pre-engineered Varco-Pruden building steel frame with 26 gauge metal wall panels                                 |
| Insulation           | Roof - 6" thick (R-19) fiberglass roll insulation<br>Walls - 4" thick (R-13) fiberglass roll insulation          |
| Roof                 | Single sloped 24 gauge galvalume steel                                                                           |
| Floor                | 6" reinforced concrete                                                                                           |
| Electric             | 200 amp, 120/208 Volt, single-phase                                                                              |
| Lighting             | Office -Fluorescent fixturesWarehouse -LED Fixtures                                                              |
| Utilities            | Municipal water and sewer, LP gas. (Natural gas available in Spring Hill Road)                                   |
| Heating              | Office -HVAC and electric baseboardWarehouse -LP gas-fired FHA units                                             |
| Loading Doors        | Two (2) loading doors with load levelers<br>Two (2) 12'x14' drive-in OHDs                                        |
| Eave Height          | 20' - 24'                                                                                                        |
| Parking              | Ample on-site                                                                                                    |
| Accessibility        | Approximately one (1) mile from Maine Turnpike/195 Exit 36                                                       |
| Miscellaneous        | <ul> <li>Storage mezzanine above office space</li> <li>Electric security gate at entrance to property</li> </ul> |
| Availability         | 1st Quarter 2021                                                                                                 |
|                      |                                                                                                                  |