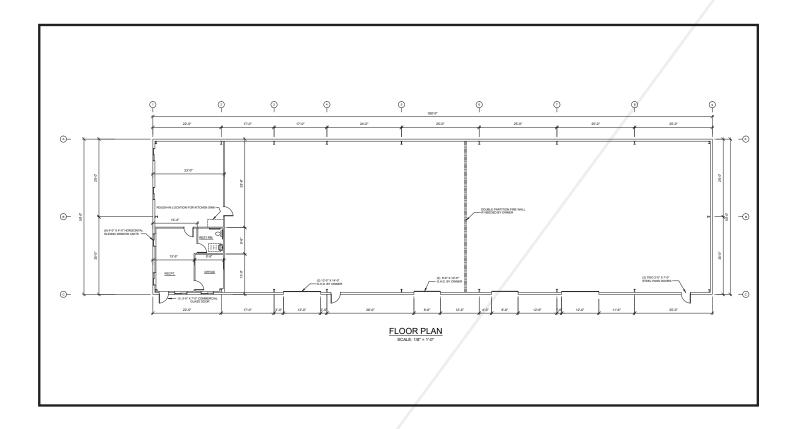

## Property Description

We are pleased to offer for lease a  $9,000\pm$  SF industrial building that is subdividable to  $5,500\pm$  SF and  $3,500\pm$  SF spaces. Located in Saco Industrial Park approximately one (1) mile from Maine Turnpike/I95 Exit 36.

## **Property Overview**

| Owner                | AJR Property, LLC                                                                                                |
|----------------------|------------------------------------------------------------------------------------------------------------------|
| Assessor's Reference | Map 59, Lot 29                                                                                                   |
| Deed Reference       | Book 12951, Page 0038                                                                                            |
| Zoning               | Industrial (I-1)                                                                                                 |
| Building Size        | 9,000± SF (50' x 180')                                                                                           |
| Space Breakdown      | Office         1,200± SF           Warehouse         7,800± SF           Total         9,000± SF                 |
| Lot Size             | 2.04± acres                                                                                                      |
| Year Built           | 2003                                                                                                             |
| Construction         | Pre-engineered Varco-Pruden building steel frame with 26 gauge metal wall panels                                 |
| Insulation           | Roof - 6" thick (R-19) fiberglass roll insulation<br>Walls - 4" thick (R-13) fiberglass roll insulation          |
| Roof                 | Single sloped 24 gauge galvalume steel                                                                           |
| Floor                | 6" reinforced concrete                                                                                           |
| Electric             | 200 amp, 120/208 Volt, single-phase                                                                              |
| Lighting             | Office -Fluorescent fixturesWarehouse -LED Fixtures                                                              |
| Utilities            | Municipal water and sewer, LP gas. (Natural gas available in Spring Hill Road)                                   |
| Heating              | Office -HVAC and electric baseboardWarehouse -LP gas-fired FHA units                                             |
| Loading Doors        | Two (2) loading doors with load levelers<br>Two (2) 12'x14' drive-in OHDs                                        |
| Eave Height          | 20' - 24'                                                                                                        |
| Parking              | Ample on-site                                                                                                    |
| Accessibility        | Approximately one (1) mile from Maine Turnpike/195 Exit 36                                                       |
| Miscellaneous        | <ul> <li>Storage mezzanine above office space</li> <li>Electric security gate at entrance to property</li> </ul> |
| Availability         | 1st Quarter 2021                                                                                                 |
|                      |                                                                                                                  |