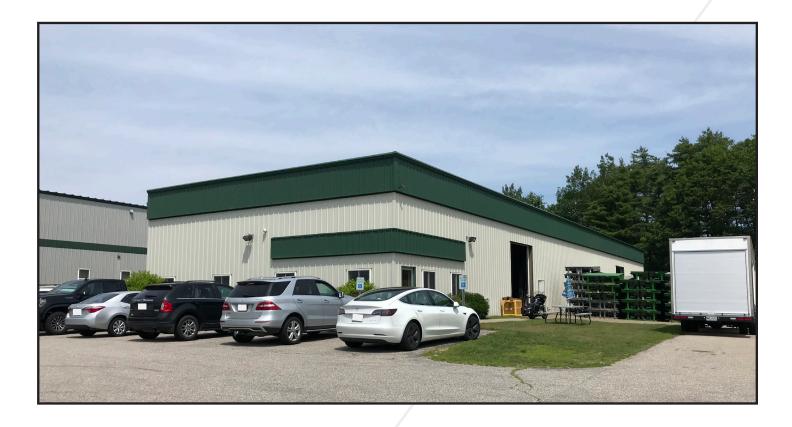

## Property Description

We are pleased to offer for lease a  $9,000\pm$  SF industrial building that is subdividable to  $5,500\pm$  SF and  $3,500\pm$  SF spaces. Located in Saco Industrial Park approximately one (1) mile from Maine Turnpike/I95 Exit 36.

## **Property Overview**

| Owner                | AJR Property, LLC                                                                                                |
|----------------------|------------------------------------------------------------------------------------------------------------------|
| Assessor's Reference | Map 59, Lot 29                                                                                                   |
| Deed Reference       | Book 12951, Page 0038                                                                                            |
| Zoning               | Industrial (I-1)                                                                                                 |
| Building Size        | 9,000± SF (50' x 180')                                                                                           |
| Space Breakdown      | Office         1,200± SF           Warehouse         7,800± SF           Total         9,000± SF                 |
| Lot Size             | 2.04± acres                                                                                                      |
| Year Built           | 2003                                                                                                             |
| Construction         | Pre-engineered Varco-Pruden building steel frame with 26 gauge metal wall panels                                 |
| Insulation           | Roof - 6" thick (R-19) fiberglass roll insulation<br>Walls - 4" thick (R-13) fiberglass roll insulation          |
| Roof                 | Single sloped 24 gauge galvalume steel                                                                           |
| Floor                | 6" reinforced concrete                                                                                           |
| Electric             | 200 amp, 120/208 Volt, single-phase                                                                              |
| Lighting             | Office -Fluorescent fixturesWarehouse -LED Fixtures                                                              |
| Utilities            | Municipal water and sewer, LP gas. (Natural gas available in Spring Hill Road)                                   |
| Heating              | Office -HVAC and electric baseboardWarehouse -LP gas-fired FHA units                                             |
| Loading Doors        | Two (2) loading doors with load levelers<br>Two (2) 12'x14' drive-in OHDs                                        |
| Eave Height          | 20' - 24'                                                                                                        |
| Parking              | Ample on-site                                                                                                    |
| Accessibility        | Approximately one (1) mile from Maine Turnpike/195 Exit 36                                                       |
| Miscellaneous        | <ul> <li>Storage mezzanine above office space</li> <li>Electric security gate at entrance to property</li> </ul> |
| Availability         | 1st Quarter 2021                                                                                                 |
|                      |                                                                                                                  |