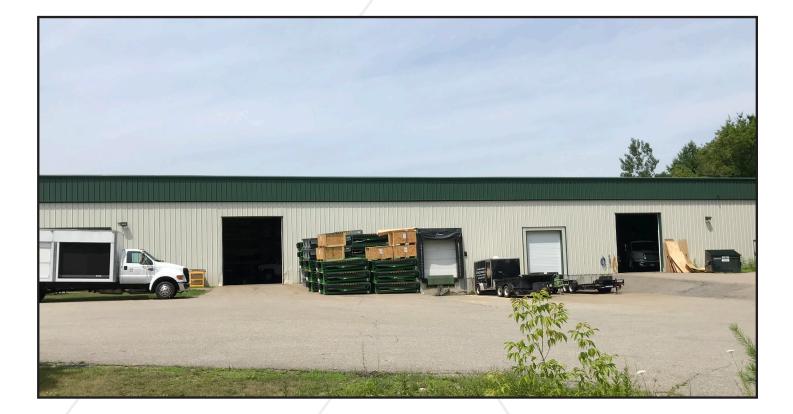

## **Property Highlights**

- 20' 24' eave height
- Two (2) loading docks with dock levelers
- Two (2) 12' x 14' drive-in OHDs
- 1,200± SF air-conditioned office space

## **Property Overview**

| Owner                | AJR Property, LLC                                                                                                |
|----------------------|------------------------------------------------------------------------------------------------------------------|
| Assessor's Reference | Map 59, Lot 29                                                                                                   |
| Deed Reference       | Book 12951, Page 0038                                                                                            |
| Zoning               | Industrial (I-1)                                                                                                 |
| Building Size        | 9,000± SF (50' x 180')                                                                                           |
| Space Breakdown      | Office         1,200± SF           Warehouse         7,800± SF           Total         9,000± SF                 |
| Lot Size             | 2.04± acres                                                                                                      |
| Year Built           | 2003                                                                                                             |
| Construction         | Pre-engineered Varco-Pruden building steel frame with 26 gauge metal wall panels                                 |
| Insulation           | Roof - 6" thick (R-19) fiberglass roll insulation<br>Walls - 4" thick (R-13) fiberglass roll insulation          |
| Roof                 | Single sloped 24 gauge galvalume steel                                                                           |
| Floor                | 6" reinforced concrete                                                                                           |
| Electric             | 200 amp, 120/208 Volt, single-phase                                                                              |
| Lighting             | Office -Fluorescent fixturesWarehouse -LED Fixtures                                                              |
| Utilities            | Municipal water and sewer, LP gas. (Natural gas available in Spring Hill Road)                                   |
| Heating              | Office -HVAC and electric baseboardWarehouse -LP gas-fired FHA units                                             |
| Loading Doors        | Two (2) loading doors with load levelers<br>Two (2) 12'x14' drive-in OHDs                                        |
| Eave Height          | 20' - 24'                                                                                                        |
| Parking              | Ample on-site                                                                                                    |
| Accessibility        | Approximately one (1) mile from Maine Turnpike/195 Exit 36                                                       |
| Miscellaneous        | <ul> <li>Storage mezzanine above office space</li> <li>Electric security gate at entrance to property</li> </ul> |
| Availability         | 1st Quarter 2021                                                                                                 |
|                      |                                                                                                                  |