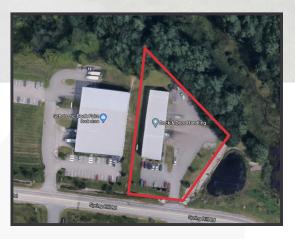

## **29 Spring Hill Road** Saco, ME

## Property Description

We are pleased to offer for lease a  $9,000\pm$  SF industrial building that is subdividable to  $5,500\pm$  SF and  $3,500\pm$  SF spaces. Located in Saco Industrial Park approximately one (1) mile from Maine Turnpike/I95 Exit 36.

## **Property Overview**

| Owner                | AJR Property, LLC                                                                                                |
|----------------------|------------------------------------------------------------------------------------------------------------------|
| Assessor's Reference | Map 59, Lot 29                                                                                                   |
| Deed Reference       | Book 12951, Page 0038                                                                                            |
| Zoning               | Industrial (I-1)                                                                                                 |
| Building Size        | 9,000± SF (50' x 180')                                                                                           |
| Space Breakdown      | Office         1,200± SF           Warehouse         7,800± SF           Total         9,000± SF                 |
| Lot Size             | 2.04± acres                                                                                                      |
| Year Built           | 2003                                                                                                             |
| Construction         | Pre-engineered Varco-Pruden building steel frame with 26 gauge metal wall panels                                 |
| Insulation           | Roof - 6" thick (R-19) fiberglass roll insulation<br>Walls - 4" thick (R-13) fiberglass roll insulation          |
| Roof                 | Single sloped 24 gauge galvalume steel                                                                           |
| Floor                | 6" reinforced concrete                                                                                           |
| Electric             | 200 amp, 120/208 Volt, single-phase                                                                              |
| Lighting             | Office -Fluorescent fixturesWarehouse -LED Fixtures                                                              |
| Utilities            | Municipal water and sewer, LP gas. (Natural gas available in Spring Hill Road)                                   |
| Heating              | Office -HVAC and electric baseboardWarehouse -LP gas-fired FHA units                                             |
| Loading Doors        | Two (2) loading doors with load levelers<br>Two (2) 12'x14' drive-in OHDs                                        |
| Eave Height          | 20' - 24'                                                                                                        |
| Parking              | Ample on-site                                                                                                    |
| Accessibility        | Approximately one (1) mile from Maine Turnpike/195 Exit 36                                                       |
| Miscellaneous        | <ul> <li>Storage mezzanine above office space</li> <li>Electric security gate at entrance to property</li> </ul> |
| Availability         | 1st Quarter 2021                                                                                                 |
|                      |                                                                                                                  |