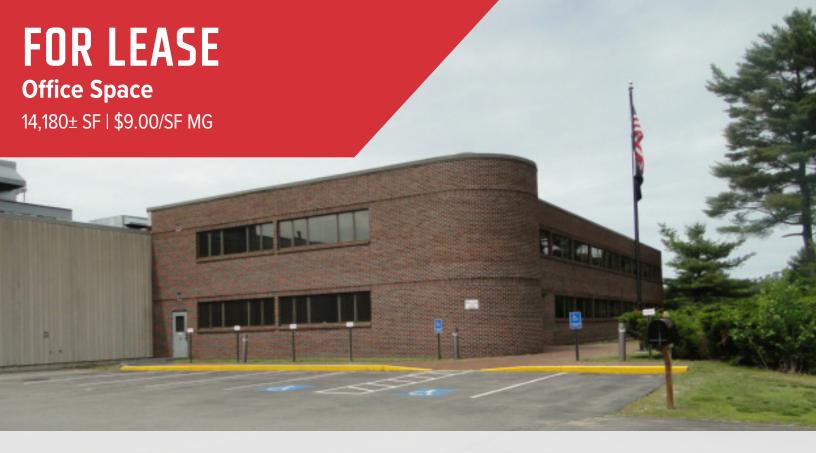

## **Property Description**

We are pleased to offer for lease 14,180±SF (subdividable to 7,090± SF) of office space in Scarborough. Recent upgrades include paving repairs, exterior parking, new rubber roof over the office portion of the building and updated landscaping.

#### FOR LEASE: \$9.00/SF MG

The information contained herein has been given to us by the owner of the property or other sources we deem reliable. We have no reason to doubt its accuracy, but we do not guarantee it. All information should be verified prior to purchase or lease.