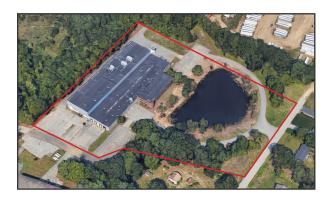

## **Property Overview**

| Building Size                | 74,724± SF                                                                                              |
|------------------------------|---------------------------------------------------------------------------------------------------------|
| Space Breakdown              | First Floor 7,090± SF   Second Floor 7,090± SF   Total 14,180± SF                                       |
| <b>Building Construction</b> | Steel-framed with concrete and steel exterior walls. Brick and glass on the office section of building. |
| Roof                         | EPDM (2001), Office section roof replaced in 2023                                                       |
| Floors                       | Carpet and VCT tiling                                                                                   |
| Lighting                     | LED lighting                                                                                            |
| HVAC                         | The suite has central HVAC                                                                              |
| Sprinkler                    | Full coverage wet system throughout                                                                     |
| Elevator                     | Passenger elevator servicing office area                                                                |
| Parking                      | Ample paved on-site                                                                                     |
| Miscellaneous                | Adundance of natural light                                                                              |
| Utilities                    | Tenant pays for HVAC and electrtic                                                                      |