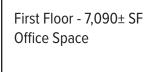

## **Property Overview**

| Building Size                | 74,724± SF                                                                                              |
|------------------------------|---------------------------------------------------------------------------------------------------------|
| Space Breakdown              | First Floor 7,090± SF   Second Floor 7,090± SF   Total 14,180± SF                                       |
| <b>Building Construction</b> | Steel-framed with concrete and steel exterior walls. Brick and glass on the office section of building. |
| Roof                         | EPDM (2001), Office section roof replaced in 2023                                                       |
| Floors                       | Carpet and VCT tiling                                                                                   |
| Lighting                     | LED lighting                                                                                            |
| HVAC                         | The suite has central HVAC                                                                              |
| Sprinkler                    | Full coverage wet system throughout                                                                     |
| Elevator                     | Passenger elevator servicing office area                                                                |
| Parking                      | Ample paved on-site                                                                                     |
| Miscellaneous                | Adundance of natural light                                                                              |
| Utilities                    | Tenant pays for HVAC and electrtic                                                                      |