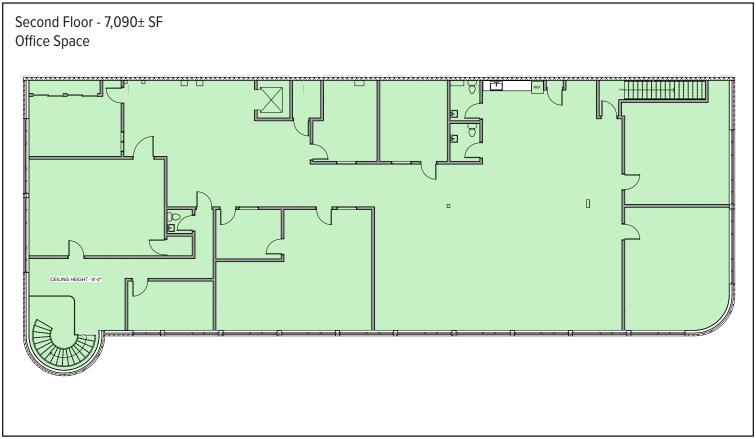

## **Property Overview**

| Building Size                | 74,724± SF                                                                                              |
|------------------------------|---------------------------------------------------------------------------------------------------------|
| Space Breakdown              | First Floor 7,090± SF   Second Floor 7,090± SF   Total 14,180± SF                                       |
| <b>Building Construction</b> | Steel-framed with concrete and steel exterior walls. Brick and glass on the office section of building. |
| Roof                         | EPDM (2001), Office section roof replaced in 2023                                                       |
| Floors                       | Carpet and VCT tiling                                                                                   |
| Lighting                     | LED lighting                                                                                            |
| HVAC                         | The suite has central HVAC                                                                              |
| Sprinkler                    | Full coverage wet system throughout                                                                     |
| Elevator                     | Passenger elevator servicing office area                                                                |
| Parking                      | Ample paved on-site                                                                                     |
| Miscellaneous                | Adundance of natural light                                                                              |
| Utilities                    | Tenant pays for HVAC and electrtic                                                                      |