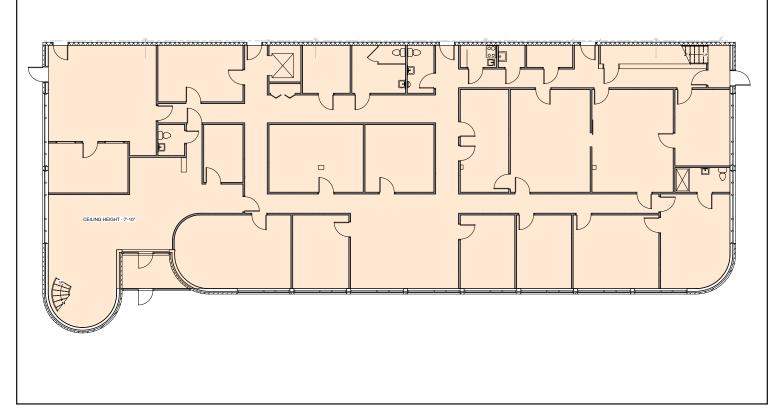

## **Property Overview**

| Building Size                | 74,724± SF                                                                                              |
|------------------------------|---------------------------------------------------------------------------------------------------------|
| Space Breakdown              | First Floor 7,090± SF   Second Floor 7,090± SF   Total 14,180± SF                                       |
| <b>Building Construction</b> | Steel-framed with concrete and steel exterior walls. Brick and glass on the office section of building. |
| Roof                         | EPDM (2001), Office section roof replaced in 2023                                                       |
| Floors                       | Carpet and VCT tiling                                                                                   |
| Lighting                     | LED lighting                                                                                            |
| HVAC                         | The suite has central HVAC                                                                              |
| Sprinkler                    | Full coverage wet system throughout                                                                     |
| Elevator                     | Passenger elevator servicing office area                                                                |
| Parking                      | Ample paved on-site                                                                                     |
| Miscellaneous                | Adundance of natural light                                                                              |
| Utilities                    | Tenant pays for HVAC and electrtic                                                                      |