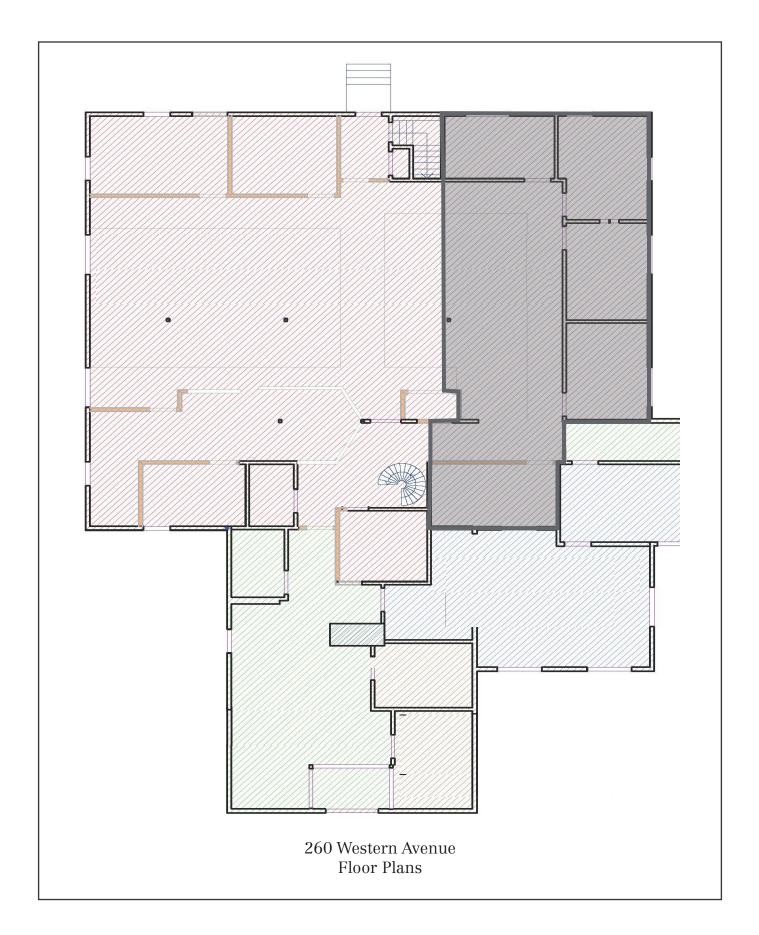

#### **Property Overview**

| Building Size        | 12,463± SF                                               |
|----------------------|----------------------------------------------------------|
| Assessor's Reference | Map 67, Lot 21                                           |
| Zoning               | Suburban Commercial (CS)                                 |
| Available Space      | Unit 101 - 1,500 ± SF   Unit 207 - 400± SF               |
| Year Built           | 1975                                                     |
| Construction         | Wood frame                                               |
| Flooring             | Carpet and tile                                          |
| Utilities            | Municipal water & sewer, electric                        |
| Heat                 | Gas-fired forced hot air                                 |
| Air Conditioning     | Central A/C                                              |
| Lighting             | LED and fluorescent                                      |
| Sprinkler System     | Yes, throughout building                                 |
| Parking              | Ample, paved parking on-site                             |
| Signage              | Available on pylon, lobby, and at the entrance to suites |

#### FOR LEASE : Unit 101 - \$1,750/month Gross Unit 207 - \$650/month Gross

The information contained herein has been given to us by the owner of the property or other sources we deem reliable. We have no reason to doubt its accuracy, but we do not guarantee it. All information should be verified prior to purchase or lease.