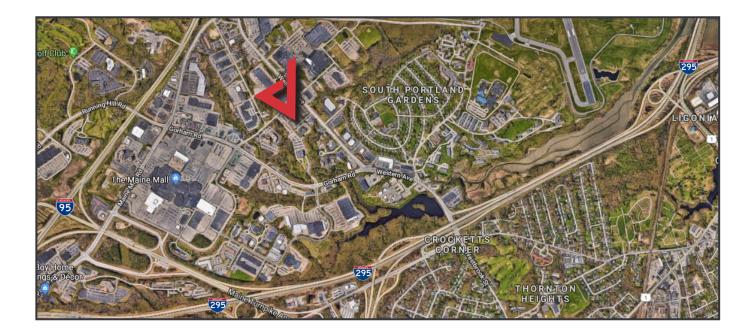

#### **Property Description**

We are pleased to offer two office suites for lease at this convenient Western Avenue, South Portland location. This is ideal space for therapist medical services or office/medical users. Just minutes from downtown Portland, the property is in the vicinity of the Maine Mall, the Portland International Jetport, and interstates I-95 and I-295.