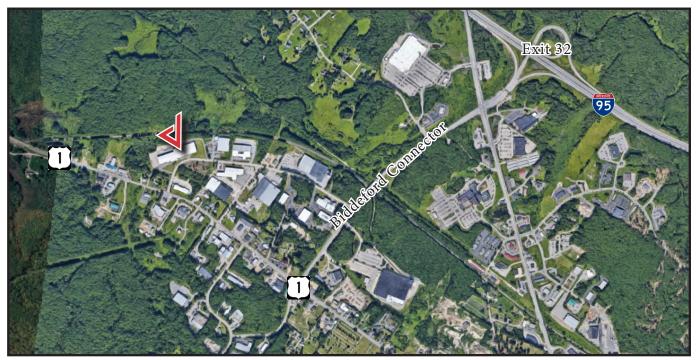

## **Property Description**

We are pleased to offer  $20,400\pm$  SF of warehouse/storage space for lease at 26 Morin Street in Biddeford. This high-bay warehouse/storage space is located in the Biddeford Industrial Park and offers one (1) 16' x 16' drive-in OHD and no loading docks. No office space either. Located approximately  $1\frac{1}{2}$  miles from the Maine Turnpike Exit 32. Available immediately.