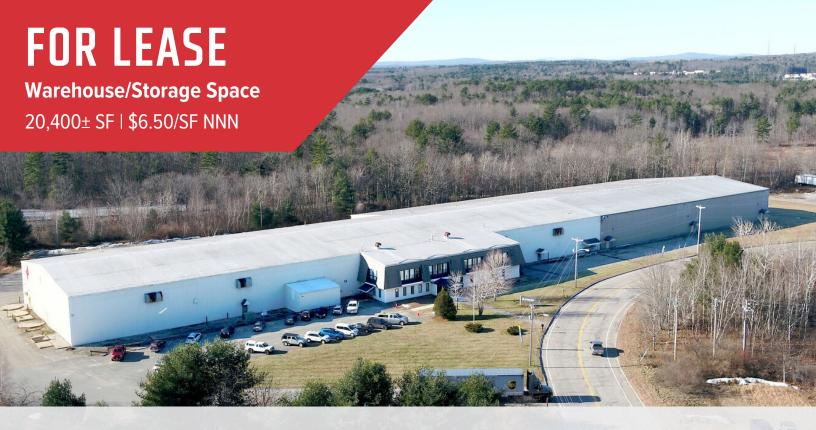

## **Property Description**

We are pleased to offer  $20,400\pm$  SF of warehouse/storage space for lease at 26 Morin Street in Biddeford. This high-bay warehouse/storage space is located in the Biddeford Industrial Park and offers one (1) 16' x 16' drive-in OHD and no loading docks. No office space either. Located approximately  $1\frac{1}{2}$  miles from the Maine Turnpike Exit 32. Available immediately.

## **Property Overview**

| Landlord            | Morin Maine, LLC                                     |
|---------------------|------------------------------------------------------|
| Building Size       | 111,500± SF                                          |
| Available Space     | 20,400± SF                                           |
| Zoning              | Industrial (I)                                       |
| <b>Building Age</b> | 1971-72 with additions in 1986, 1990, and 1997       |
| Construction        | Steel frame with metal siding                        |
| Roof                | Sloped metal                                         |
| Floor               | Concrete slab                                        |
| Lighting            | Fluorescent fixtures                                 |
| Electrical          | Three-phase power                                    |
| Ceiling Height      | 24' ±                                                |
| Column Spacing      | Warehouse area is mostly clear span                  |
| Utilities           | Municipal water, sewer, Electricity, and natural gas |
| Heat                | Suspended gas-fired FHA units                        |
| Insulation          | Walls and ceiling insulated throughout               |
| Sprinklers          | Wet pipe system                                      |
| Drive-in OHD        | One (1) 16' x 16'                                    |
| Loading Dock        | None                                                 |
| Parking             | Paved parking                                        |
|                     |                                                      |