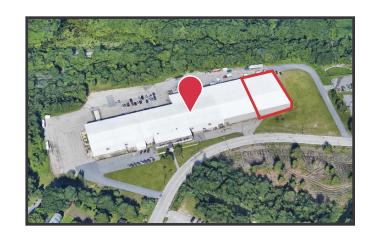

## **Property Description**

We are pleased to offer  $20,400\pm$  SF of warehouse/storage space for lease at 26 Morin Street in Biddeford. This high-bay warehouse/storage space is located in the Biddeford Industrial Park and offers one (1) 16' x 16' drive-in OHD and no loading docks. No office space either. Located approximately  $1\frac{1}{2}$  miles from the Maine Turnpike Exit 32. Available immediately.