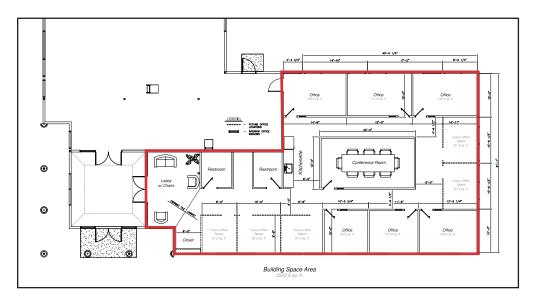

# **Property Description**

We are pleased to offer 2,820± SF of office/retail space at 256 US Route One in Falmouth. The suite offers an efficient layout for both medical office and quasi-retail uses. The building is a modern commercial building with an abundance of natural light. On site parking and signage on Route One make this a great location in the heart of Falmouth.

#### **Property Overview**

Falmouth Spur-Fam

| Owner                | J.B. Brown & Sons                   |
|----------------------|-------------------------------------|
| Building Size        | 6,144± SF                           |
| Available Space      | 2,820± SF                           |
| Year Built           | 2007                                |
| Assessor's Reference | Map 58, Lot 6                       |
| Zoning               | Village Central                     |
| Floors               | Carpet & Tile                       |
| HVAC                 | Gas-fired forced hot air/Central AC |
| Utilities            | Public water & sewer                |
| Restrooms            | Two (2) exclusive use restrooms     |
| Parking              | Ample, on-site                      |