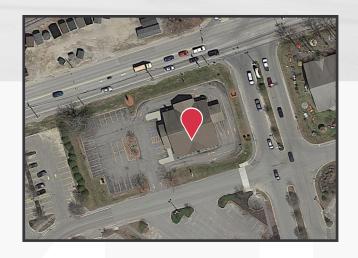

### **Property Description**

We are pleased of offer for lease 2,700± SF of Class A office/retail space at 242 Bath Road. The property is located at a signalized intersection which shares an entrance with Walmart and Lowes. Join Androscoggin Bank at their Cook's Corner Brunswick location!