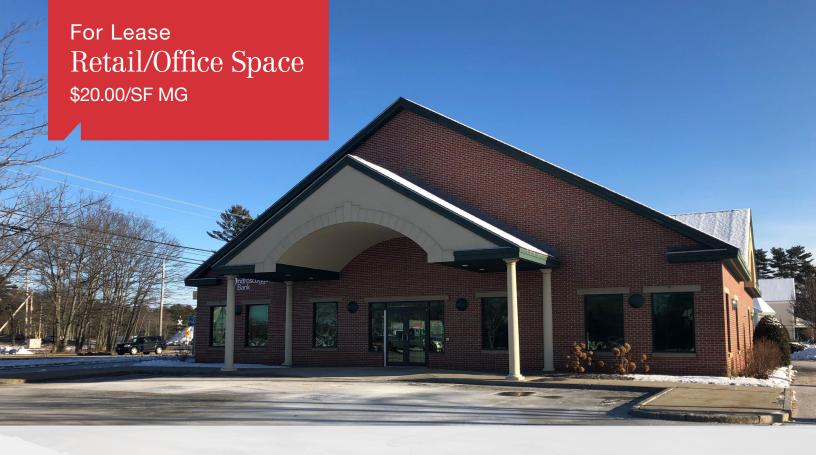

### **Property Description**

We are pleased of offer for lease 2,700± SF of Class A office/retail space at 242 Bath Road. The property is located at a signalized intersection which shares an entrance with Walmart and Lowes. Join Androscoggin Bank at their Cook's Corner Brunswick location!

FOR LEASE: \$20.00/SF MG Tenant pays heat and electric over and beyond.