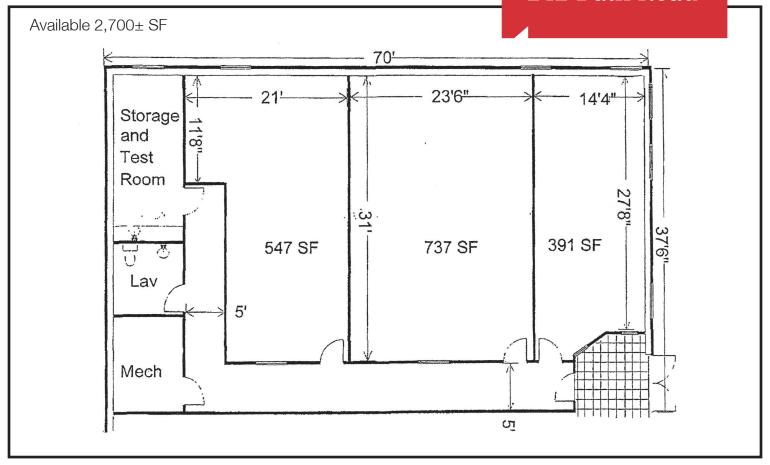

### **Property Description**

We are pleased of offer for lease 2,700± SF of Class A office/retail space at 242 Bath Road. The property is located at a signalized intersection which shares an entrance with Walmart and Lowes. Join Androscoggin Bank at their Cook's Corner Brunswick location!

## **Property Overview**

|                      | /                                       |
|----------------------|-----------------------------------------|
| Owner                | Androscoggin Bank                       |
| Building Size        | 5,400± SF                               |
| Lot Size             | 0.96± acres                             |
| Assessor's Reference | Map 45, Lot 56                          |
| Real Estate Taxes    | \$21,245 (2017-2018)                    |
| Zoning               | GM-4                                    |
| Available Space      | 2,700± SF                               |
| Building Age         | 1998                                    |
| Construction         | Brick                                   |
| Roof                 | Asphalt shingle                         |
| Flooring             | Tile/carpet                             |
| Electrical           | 200 Amp service                         |
| HVAC                 | Radiant floor (Natural gas); central AC |
| Lighting             | Parabolic                               |
| Sprinkler System     | None                                    |
| Bathroom             | One (1) ADA compliant                   |
| Parking              | Ample on-site                           |
| Road Frontage        | 270'± along Bath Road                   |
| Traffic Counts       | 19,000 vehicles/day (AADT)              |
|                      |                                         |