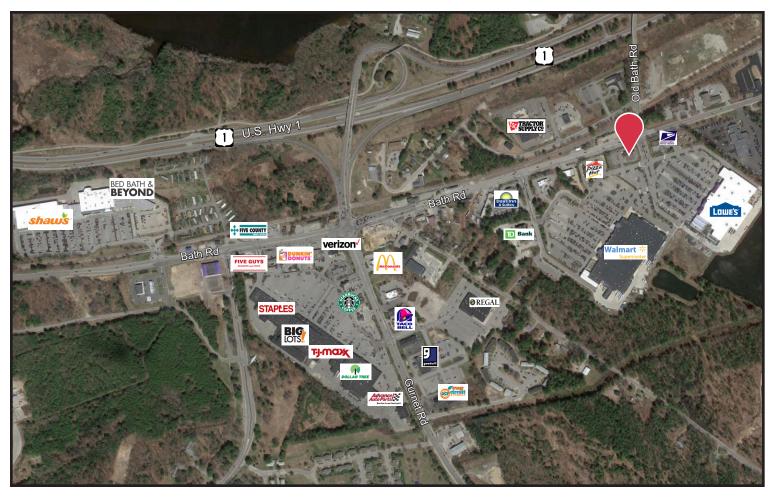

#### **Property Highlights**

- Excellent Cook's Corner location
- Easily accessible just off US Route One
- Prominent signage potential

### **Property Description**

We are pleased of offer for lease 2,700± SF of Class A office/retail space at 242 Bath Road. The property is located at a signalized intersection which shares an entrance with Walmart and Lowes. Join Androscoggin Bank at their Cook's Corner Brunswick location!