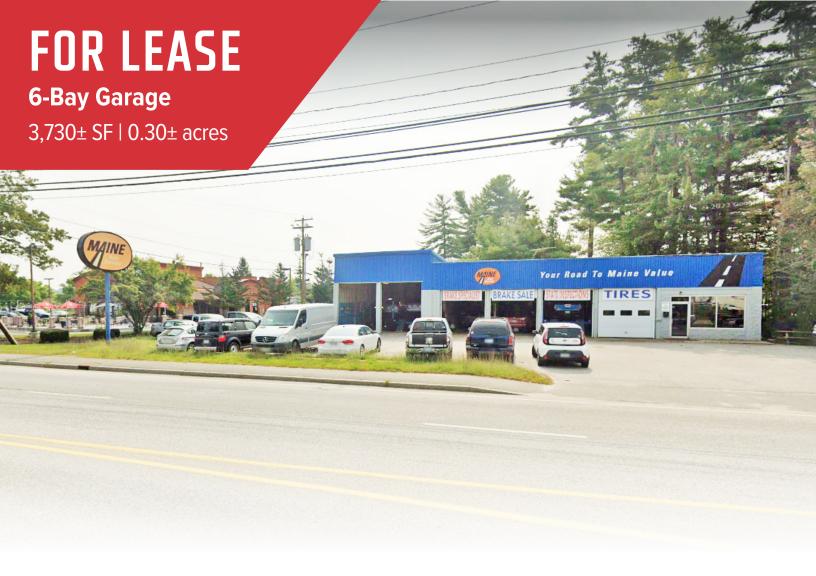

## 234 Bath Road, Brunswick ME

We are pleased offer this 3,730± SF, 6-bay service garage with excellent visibility and access on a high-traffic count corridor in Brunswick. Most recently occupied by Maine Auto, the property offers excellent access to Route One, Cook's Corner, and located in front of the WalMart and Lowe's off Bath Road.

- 6-Bay Garage Building
- 0.30 Acres
- High Visibility & Traffic Counts

FOR LEASE: \$20.00/SF NNN