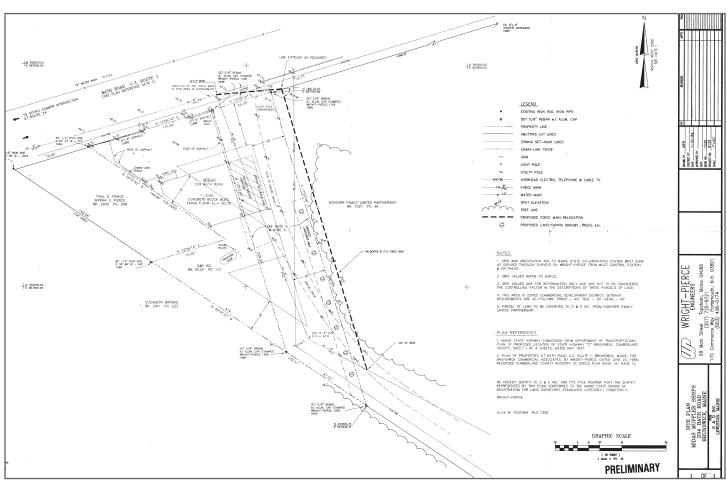

## **Property Overview**

| Owner                | TASA, LLC              |
|----------------------|------------------------|
| Assessor's Reference | Map CC2, Lot 18        |
| Deed Reference       | Book 24531, Page 248   |
| <b>Building Size</b> | 3,730± SF              |
| Site Size            | 0.30± acres            |
| Zoning               | GM-4                   |
| <b>Building Age</b>  | 1900, renovated        |
| Construction         | Masonry, metal         |
| Roof                 | Flat, metal            |
| Siding               | Painted concrete       |
| Flooring             | Concrete slab          |
| HVAC                 | Gas-fired              |
| Overhead Doors       | Six (6)                |
| Utilities            | Public water and sewer |
| Parking              | 20±                    |
| Traffic Counts       | 20,460 AADT            |
| Road Frontage        | 116'                   |