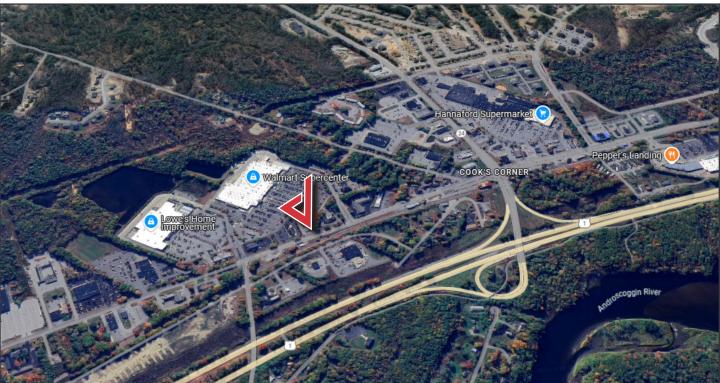

## 234 Bath Road, Brunswick ME

We are pleased offer this 3,730± SF, 6-bay service garage with excellent visibility and access on a high-traffic count corridor in Brunswick. Most recently occupied by Maine Auto, the property offers excellent access to Route One, Cook's Corner, and located in front of the WalMart and Lowe's off Bath Road.