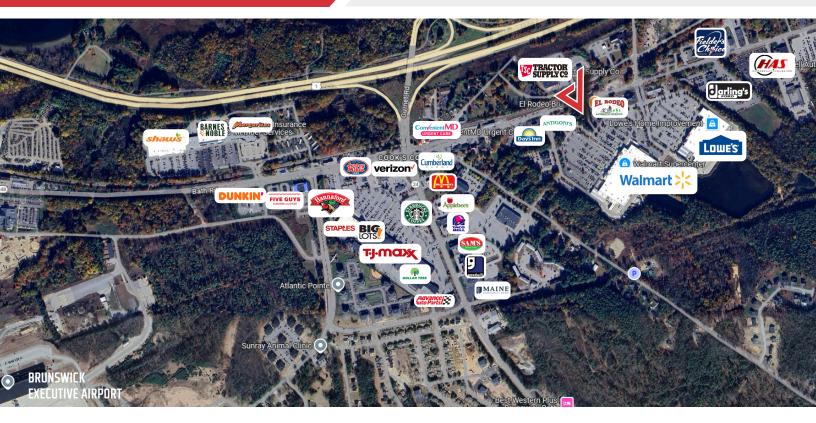

## 234 Bath Road, Brunswick ME

We are pleased offer this 3,730± SF, 6-bay service garage with excellent visibility and access on a high-traffic count corridor in Brunswick. Most recently occupied by Maine Auto, the property offers excellent access to Route One, Cook's Corner, and located in front of the WalMart and Lowe's off Bath Road.