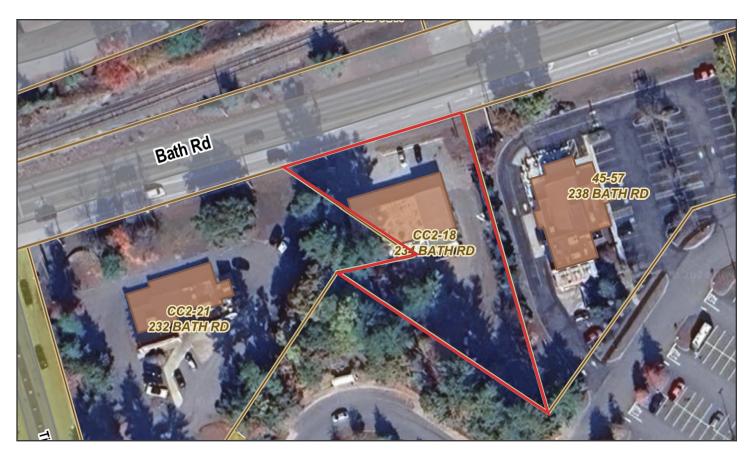

## **Property Overview**

| Owner                | TASA, LLC              |
|----------------------|------------------------|
| Assessor's Reference | Map CC2, Lot 18        |
| Deed Reference       | Book 24531, Page 248   |
| <b>Building Size</b> | 3,730± SF              |
| Site Size            | 0.30± acres            |
| Zoning               | GM-4                   |
| <b>Building Age</b>  | 1900, renovated        |
| Construction         | Masonry, metal         |
| Roof                 | Flat, metal            |
| Siding               | Painted concrete       |
| Flooring             | Concrete slab          |
| HVAC                 | Gas-fired              |
| Overhead Doors       | Six (6)                |
| Utilities            | Public water and sewer |
| Parking              | 20±                    |
| Traffic Counts       | 20,460 AADT            |
| Road Frontage        | 116'                   |