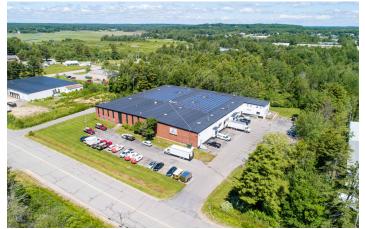

#### 23 Washington Avenue

#### **Property Overview**

| Sublandlord           | Meowy Jane                           |
|-----------------------|--------------------------------------|
| Lot Size              | 5.42± acres                          |
| Building Size         | 42,400± SF                           |
| Available Space       | 10,000 - 14,000± SF                  |
| Zoning                | Industrial (I-1)                     |
| Assessor's Reference  | Map R062, Lot 007A                   |
| Year Built            | 1980                                 |
| Building Construction | Masonry/brick                        |
| Roof                  | New rubber membrane with solar array |
| Flooring              | Concrete                             |
| Ceiling Height        | 22' - 24'±                           |
| Drive-in OHD          | One (1)                              |
| Utilities             | Municipal water and sewer            |
| HVAC                  | Natural gas modine blowers           |
| Electrical            | 3 Phase, 1800 Amp, 480 Volt          |
| Sprinkler System      | Yes, wet system                      |
| Bathrooms             | One (1)                              |
| Parking               | 18 spaces, on-site paved parking     |