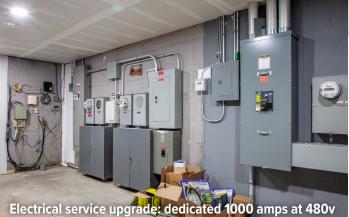

#### **Property Overview**

| Sublandlord           | Meowy Jane                           |
|-----------------------|--------------------------------------|
| Lot Size              | 5.42± acres                          |
| Building Size         | 42,400± SF                           |
| Available Space       | 10,000 - 14,000± SF                  |
| Zoning                | Industrial (I-1)                     |
| Assessor's Reference  | Map R062, Lot 007A                   |
| Year Built            | 1980                                 |
| Building Construction | Masonry/brick                        |
| Roof                  | New rubber membrane with solar array |
| Flooring              | Concrete                             |
| Ceiling Height        | 22' - 24'±                           |
| Drive-in OHD          | One (1)                              |
| Utilities             | Municipal water and sewer            |
| HVAC                  | Natural gas modine blowers           |
| Electrical            | 3 Phase, 1800 Amp, 480 Volt          |
| Sprinkler System      | Yes, wet system                      |
| Bathrooms             | One (1)                              |
| Parking               | 18 spaces, on-site paved parking     |