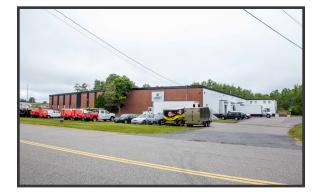

### **Property Description**

We are pleased to offer 10,000 - 14,000± SF of industrial space for sublease in the highly coveted Scarborough Industrial Park. This recently refinished space offers 22' - 24' clear heights and a drive-in door. The property offers great signage potential, on-site parking and easy access to Route One and both I-295 & I-95.