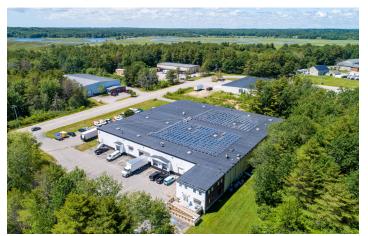

### **Property Description**

We are pleased to offer 10,000 - 14,000± SF of industrial space for sublease in the highly coveted Scarborough Industrial Park. This recently refinished space offers 22' - 24' clear heights and a drive-in door. The property offers great signage potential, on-site parking and easy access to Route One and both I-295 & I-95.

#### **Property Overview**

| Sublandlord           | Meowy Jane                           |
|-----------------------|--------------------------------------|
| Lot Size              | 5.42± acres                          |
| Building Size         | 42,400± SF                           |
| Available Space       | 10,000 - 14,000± SF                  |
| Zoning                | Industrial (I-1)                     |
| Assessor's Reference  | Map R062, Lot 007A                   |
| Year Built            | 1980                                 |
| Building Construction | Masonry/brick                        |
| Roof                  | New rubber membrane with solar array |
| Flooring              | Concrete                             |
| Ceiling Height        | 22' - 24'±                           |
| Drive-in OHD          | One (1)                              |
| Utilities             | Municipal water and sewer            |
| HVAC                  | Natural gas modine blowers           |
| Electrical            | 3 Phase, 1800 Amp, 480 Volt          |
| Sprinkler System      | Yes, wet system                      |
| Bathrooms             | One (1)                              |
| Parking               | 18 spaces, on-site paved parking     |