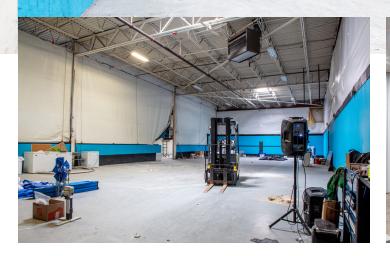

## **Property Highlights**

- Recently refinished industrial space
- Drive-in door & 22' 24'± clear height
- Cannabis Friendly

### **Property Description**

We are pleased to offer 10,000 - 14,000± SF of industrial space for sublease in the highly coveted Scarborough Industrial Park. This recently refinished space offers 22' - 24' clear heights and a drive-in door. The property offers great signage potential, on-site parking and easy access to Route One and both I-295 & I-95.