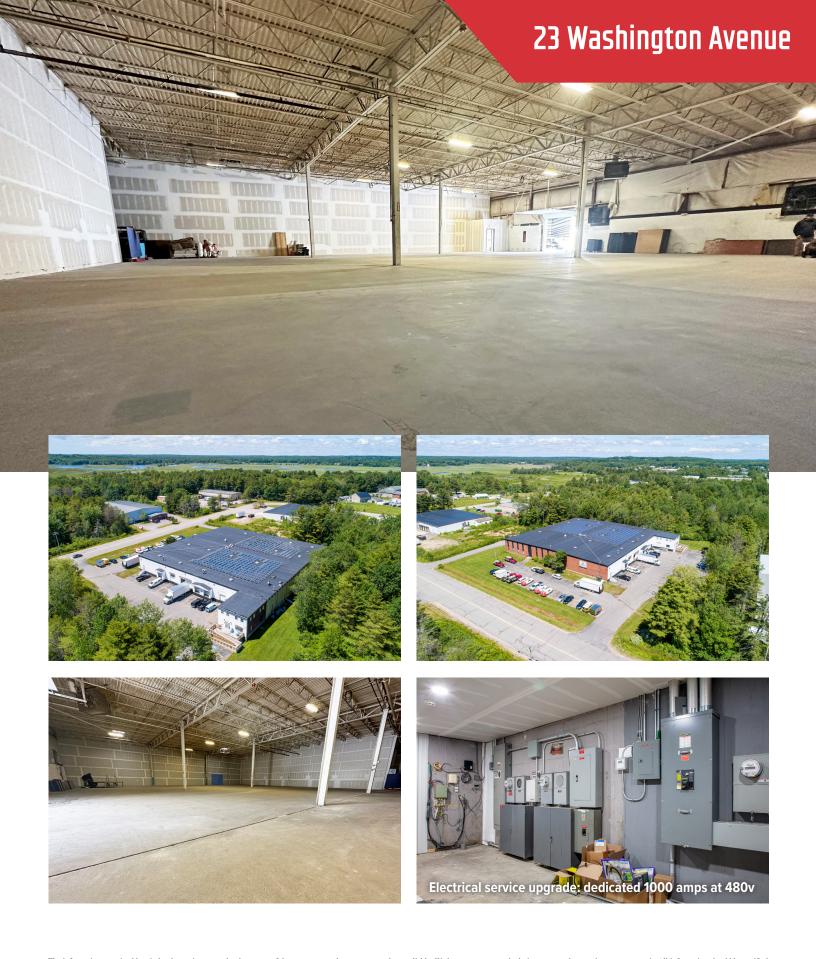

## **Property Highlights**

- Recently refinished industrial space
- Drive-in door & 22' 24'± clear height
- Cannabis Friendly

## **Property Description**

We are pleased to offer 10,000 - 14,000± SF of industrial space for sublease in the highly coveted Scarborough Industrial Park. This recently refinished space offers 22' - 24' clear heights and a drive-in door. The property offers great signage potential, on-site parking and easy access to Route One and both I-295 & I-95.

| Sublandlord                  | Meowy Jane                           |
|------------------------------|--------------------------------------|
| Lot Size                     | 5.42± acres                          |
| Building Size                | 42,400± SF                           |
| Available Space              | 10,000 - 14,000± SF                  |
| Zoning                       | Industrial (I-1)                     |
| Assessor's Reference         | Map R062, Lot 007A                   |
| Year Built                   | 1980                                 |
| <b>Building Construction</b> | Masonry/brick                        |
| Roof                         | New rubber membrane with solar array |
| Flooring                     | Concrete                             |
| Ceiling Height               | 22' - 24'±                           |
| Drive-in OHD                 | One (1)                              |
| Utilities                    | Municipal water and sewer            |
| HVAC                         | Natural gas modine blowers           |
| Electrical                   | 3 Phase, 1800 Amp, 480 Volt          |
| Sprinkler System             | Yes, wet system                      |
| Bathrooms                    | One (1)                              |
| Parking                      | 18 spaces, on-site paved parking     |