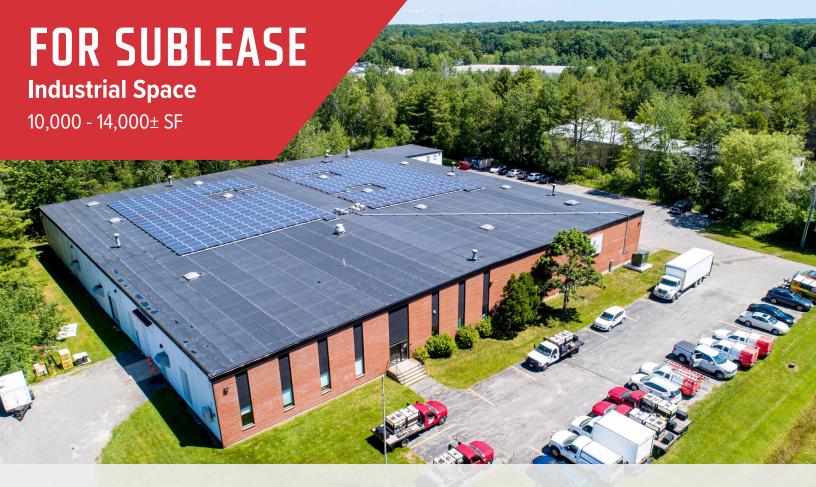

## 23 Washington Avenue, Scarborough

## **Property Description**

We are pleased to offer 10,000 - 14,000± SF of industrial space for sublease in the highly coveted Scarborough Industrial Park. This recently refinished space offers 22' - 24' clear heights and a drive-in door. The property offers great signage potential, on-site parking and easy access to Route One and both I-295 & I-95.