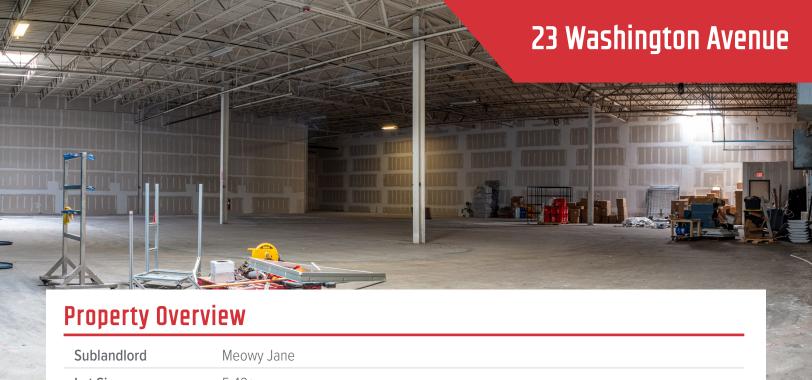

| Sublandlord                  | Meowy Jane                           |
|------------------------------|--------------------------------------|
| Lot Size                     | 5.42± acres                          |
| Building Size                | 42,400± SF                           |
| Available Space              | 10,000 - 14,000± SF                  |
| Zoning                       | Industrial (I-1)                     |
| Assessor's Reference         | Map R062, Lot 007A                   |
| Year Built                   | 1980                                 |
| <b>Building Construction</b> | Masonry/brick                        |
| Roof                         | New rubber membrane with solar array |
| Flooring                     | Concrete                             |
| Ceiling Height               | 22' - 24'±                           |
| Drive-in OHD                 | One (1)                              |
| Utilities                    | Municipal water and sewer            |
| HVAC                         | Natural gas modine blowers           |
| Electrical                   | 3 Phase, 1800 Amp, 480 Volt          |
| Sprinkler System             | Yes, wet system                      |
| Bathrooms                    | One (1)                              |
| Parking                      | 18 spaces, on-site paved parking     |