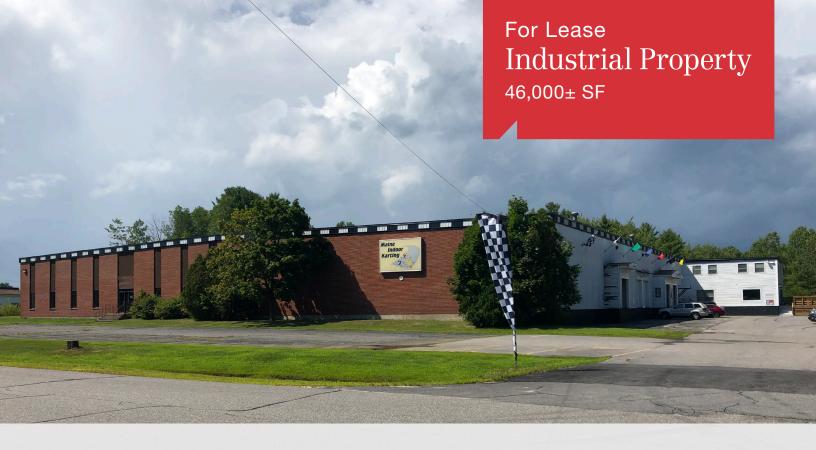

# 23 Washington Avenue

Scarborough, Maine

### **Property Highlights**

- 46,000 SF warehouse, office & small mezzanine
- Subdividable down to 15,000± SF
- Brand new roof with solar array
- Cannabis-Friendly

### **Property Description**

We are pleased to offer for lease up to 46,000± SF of warehouse space with office and small mezzanine. The building sits on 5.42± acres with plenty of parking and laydown area. The building features 22' - 24' clear heights, a drive-in door and 6 loading docks. Great Scarborough Industrial Park location, close to I-95, Exit 42