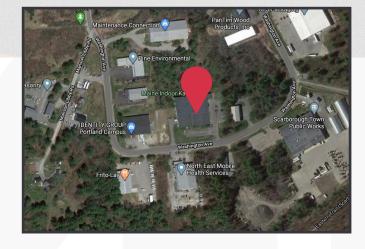

# 23 Washington Avenue

Scarborough, Maine

### **Property Description**

We are pleased to offer for lease up to 46,000± SF of warehouse space with office and small mezzanine. The building sits on 5.42± acres with plenty of parking and laydown area. The building features 22' - 24' clear heights, a drive-in door and 6 loading docks. Great Scarborough Industrial Park location, close to I-95, Exit 42