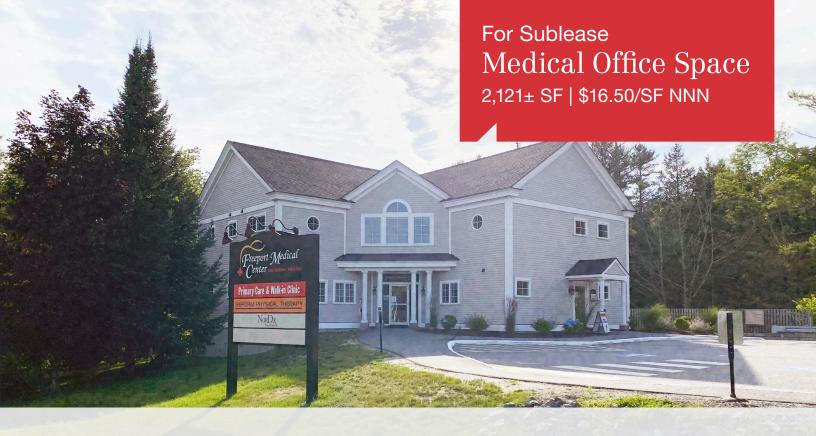

# 23 Durham Road

Freeport, Maine

## **Property Description**

We are pleased to this 2,121± SF, Class A medical office suite for lease at The Freeport Medical Center. The suite is on the second floor and consists of 6 exam rooms, 2 offices, nurses station, bathroom, breakroom and a waiting/reception area. The site is conveniently located just off Exit 22 of I-295. Ample on-site parking and highly visible signage make this a must-see for medical users.

### FOR LEASE: \$16.50/SF NNN