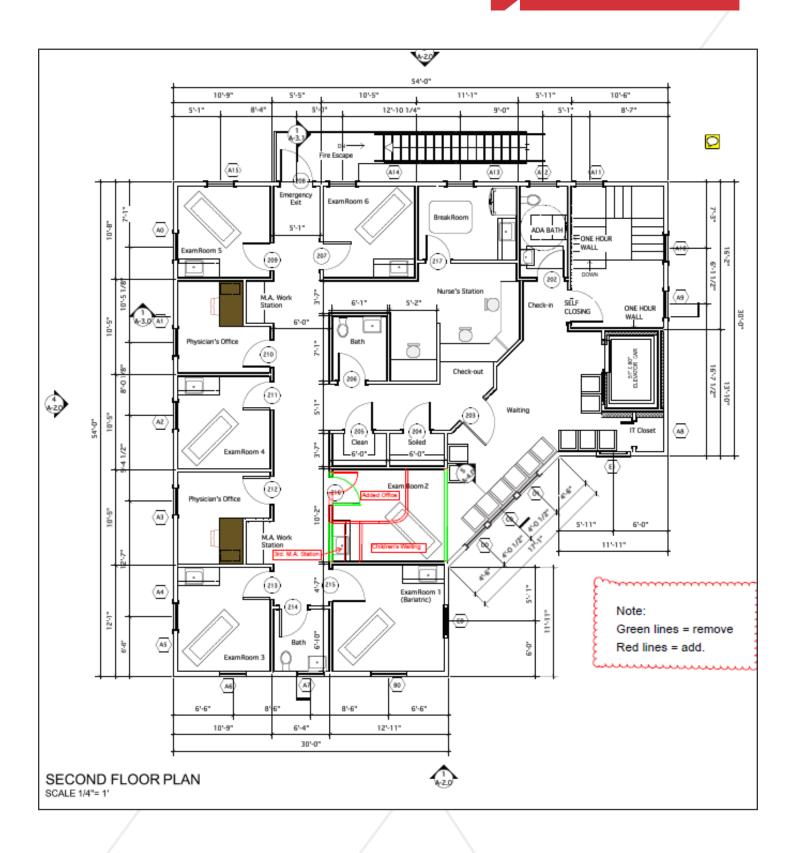

## **Property Description**

We are pleased to this 2,121± SF, Class A medical office suite for lease at The Freeport Medical Center. The suite is on the second floor and consists of 6 exam rooms, 2 offices, nurses station, bathroom, breakroom and a waiting/reception area. The site is conveniently located just off Exit 22 of I-295. Ample on-site parking and highly visible signage make this a must-see for medical users.

# **Property Overview**

| Sublandlord          | Central Maine Medical Center                                                         |
|----------------------|--------------------------------------------------------------------------------------|
| Building Size        | 7,131± SF                                                                            |
| Available Space      | 2,121± SF, second floor                                                              |
| Layout               | 6 exam rooms, 2 offices, nurses station, bathroom, breakroom, waiting/reception area |
| Assessor's Reference | Map 821, Lot 42A                                                                     |
| Year Built           | 2015                                                                                 |
| Construction         | Woodframe, vinyl siding                                                              |
| Roof                 | Ashphalt                                                                             |
| HVAC                 | Heat pumps - central AC                                                              |
| Zoning               | LB - Local Business                                                                  |
| Elevator             | Yes                                                                                  |