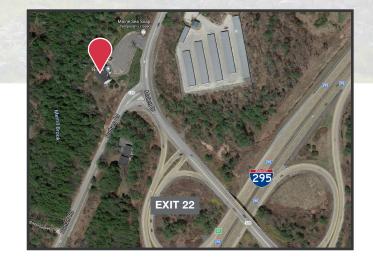

## **Property Description**

We are pleased to this 2,121± SF, Class A medical office suite for lease at The Freeport Medical Center. The suite is on the second floor and consists of 6 exam rooms, 2 offices, nurses station, bathroom, breakroom and a waiting/reception area. The site is conveniently located just off Exit 22 of I-295. Ample on-site parking and highly visible signage make this a must-see for medical users.