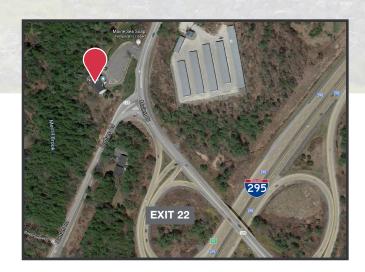

# 23 Durham Road Freeport, Maine

### **Property Description**

We are pleased to this  $2,121\pm$  SF, Class A medical office suite for lease at The Freeport Medical Center. The suite is on the second floor and consists of 6 exam rooms, 2 offices, nurses station, bathroom, breakroom and a waiting/reception area. The site is conveniently located just off Exit 22 of I-295. Ample on-site parking and highly visible signage make this a must-see for medical users.