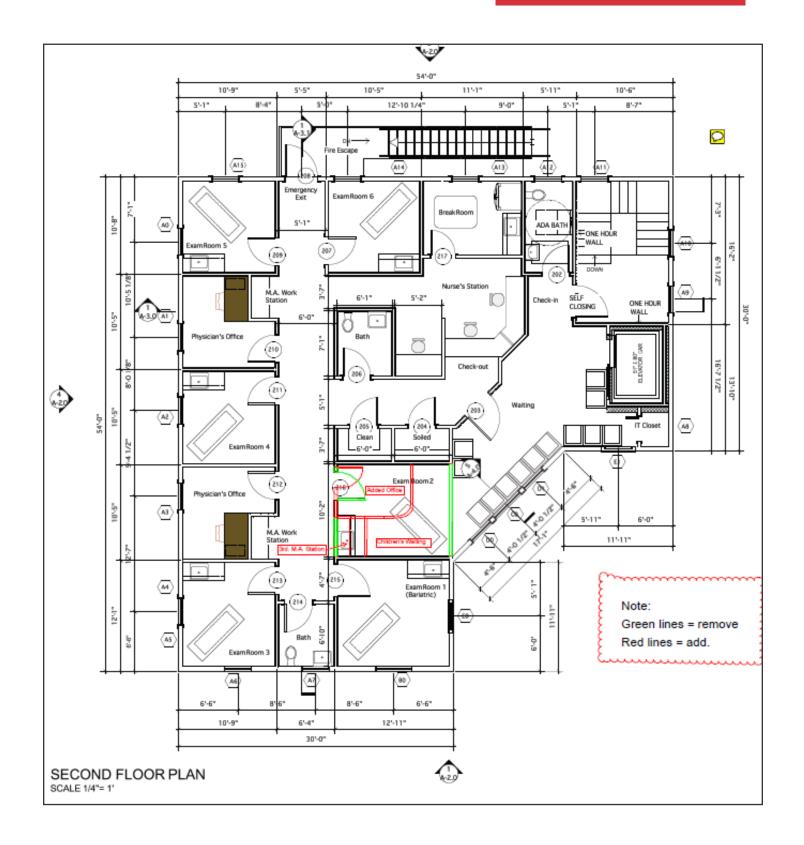

### **Property Description**

We are pleased to this  $2,121\pm$  SF, Class A medical office suite for lease at The Freeport Medical Center. The suite is on the second floor and consists of 6 exam rooms, 2 offices, nurses station, bathroom, breakroom and a waiting/reception area. The site is conveniently located just off Exit 22 of I-295. Ample on-site parking and highly visible signage make this a must-see for medical users.

### **Property Overview**

| Sublandlord          | Central Maine Medical Center                                                         |
|----------------------|--------------------------------------------------------------------------------------|
| Building Size        | 7,131± SF                                                                            |
| Available Space      | 2,121± SF, second floor                                                              |
| Layout               | 6 exam rooms, 2 offices, nurses station, bathroom, breakroom, waiting/reception area |
| Assessor's Reference | Map 821, Lot 42A                                                                     |
| Year Built           | 2015                                                                                 |
| Construction         | Woodframe, vinyl siding                                                              |
| Roof                 | Ashphalt                                                                             |
| HVAC                 | Heat pumps - central AC                                                              |
| Zoning               | LB - Local Business                                                                  |
| Elevator             | Yes                                                                                  |