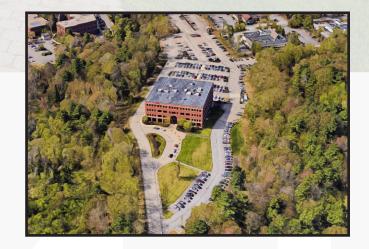

## Property Overview

| Owner                 | Longcreek Properties, LLC                            |
|-----------------------|------------------------------------------------------|
| Building Sizes        | 72,336± SF                                           |
| Lot Size              | 14.49± acres                                         |
| Assessor's Reference  | Map 67, Lot 7                                        |
| Deed Reference        | Book 13494, Page 122                                 |
| Available Space       | 72,336± SF                                           |
| Space Breakdown       | 18,000± SF per floor; subdividable down to 3,000± SF |
| Building Age          | 2002                                                 |
| Building Construction | Steel frame with brick/masonry siding                |
| Roof                  | Flat, rubber membrane                                |
| Flooring              | Carpet, commercial grade tile                        |
| No. of Stories        | Four (4)                                             |
| Utilities             | Public water and sewer                               |
| HVAC                  | Gas-fired forced hot air                             |
| Sprinkler System      | Full wet system                                      |
| Available             | June 2019                                            |
| Parking               | Multiple spaces per floor                            |
|                       |                                                      |