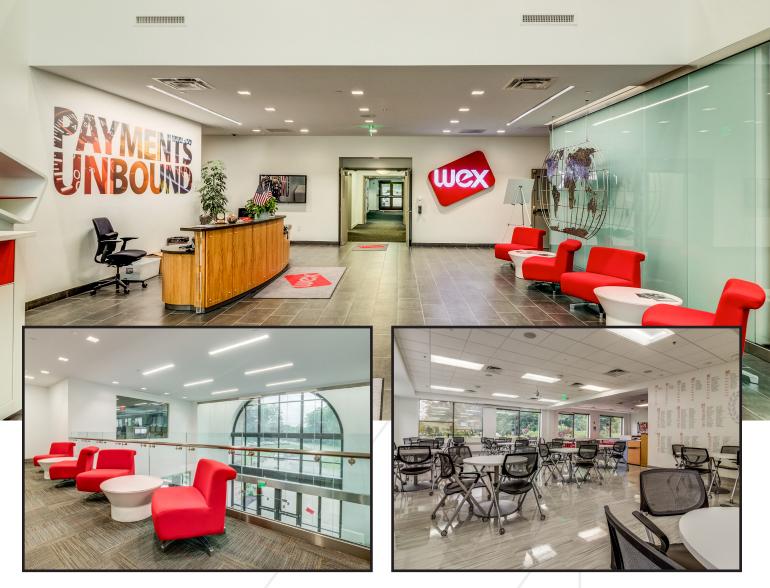

### **Property Description**

We are pleased to offer 225 Gorham Road in South Portland for lease. The property, currently occupied by WEX, consists of 72,000± SF of Class A office space on four floors. Each floor can be subdivided down to approximately 3,000± SF and will be available June 2019.

## Property Overview

| Owner                 | Longcreek Properties, LLC                            |
|-----------------------|------------------------------------------------------|
| Building Sizes        | 72,336± SF                                           |
| Lot Size              | 14.49± acres                                         |
| Assessor's Reference  | Map 67, Lot 7                                        |
| Deed Reference        | Book 13494, Page 122                                 |
| Available Space       | 72,336± SF                                           |
| Space Breakdown       | 18,000± SF per floor; subdividable down to 3,000± SF |
| Building Age          | 2002                                                 |
| Building Construction | Steel frame with brick/masonry siding                |
| Roof                  | Flat, rubber membrane                                |
| Flooring              | Carpet, commercial grade tile                        |
| No. of Stories        | Four (4)                                             |
| Utilities             | Public water and sewer                               |
| HVAC                  | Gas-fired forced hot air                             |
| Sprinkler System      | Full wet system                                      |
| Available             | June 2019                                            |
| Parking               | Multiple spaces per floor                            |
|                       |                                                      |