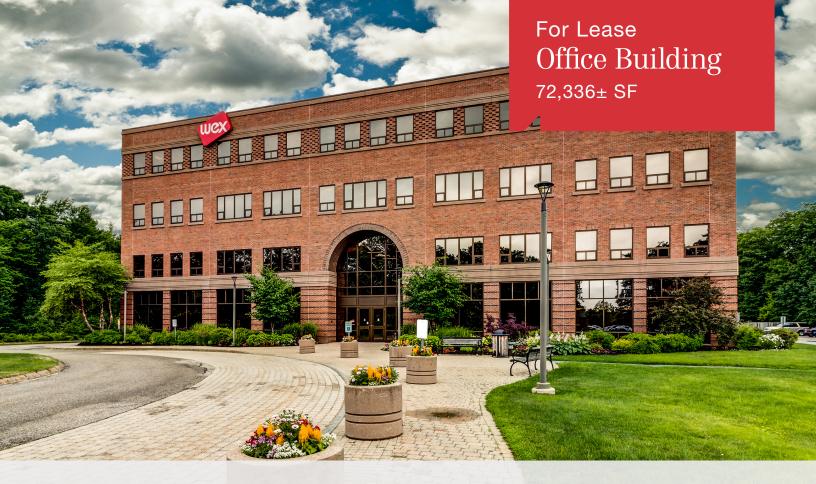

### **Property Description**

We are pleased to offer 225 Gorham Road in South Portland for lease. The property, currently occupied by WEX, consists of 72,000± SF of Class A office space on four floors. Each floor can be subdivided down to approximately 3,000± SF and will be available June 2019.

## Property Overview

| Owner                 | Longcreek Properties, LLC                            |
|-----------------------|------------------------------------------------------|
| Building Sizes        | 72,336± SF                                           |
| Lot Size              | 14.49± acres                                         |
| Assessor's Reference  | Map 67, Lot 7                                        |
| Deed Reference        | Book 13494, Page 122                                 |
| Available Space       | 72,336± SF                                           |
| Space Breakdown       | 18,000± SF per floor; subdividable down to 3,000± SF |
| Building Age          | 2002                                                 |
| Building Construction | Steel frame with brick/masonry siding                |
| Roof                  | Flat, rubber membrane                                |
| Flooring              | Carpet, commercial grade tile                        |
| No. of Stories        | Four (4)                                             |
| Utilities             | Public water and sewer                               |
| HVAC                  | Gas-fired forced hot air                             |
| Sprinkler System      | Full wet system                                      |
| Available             | June 2019                                            |
| Parking               | Multiple spaces per floor                            |
|                       |                                                      |